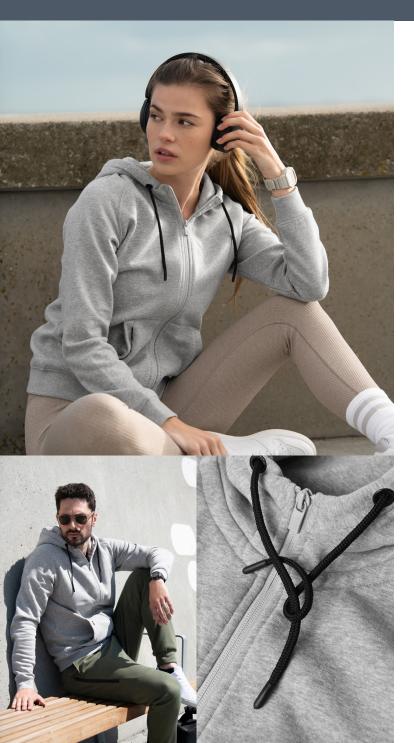

## ATHLETIC FULL ZIP HOODIE

This refreshing design of an everyday full zip hoodie provides a clean athletic touch to your casual look. It features cool design details such as a hidden zip pocket, reverse main zipper and a double layer hood. It's perfect for a casual day at the office, yet sharp enough for the streets. Layer up all-year-round in a casual and comfortable style, made from a soft, fleecy and durable long stable combed cotton blend. Pair with our Franklin joggers or Hickory sweat shorts for a set.

## EXCLUSIVE DETAILS

- Double top stitch for reinforcement
- Double layer hood
- · Invisible zip on front pocket

WASHING INSTRUCTIONS

 $\mathbf{A0} \mathbf{A0} \mathbf{A0$ 

WOMEN

STANDARD 100

Grey Melange:

VIEW ON WEBSITE