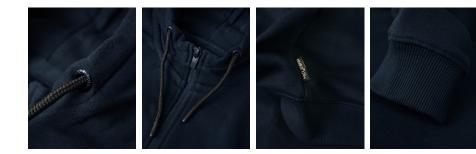

## EXCLUSIVE DETAILS

- Double top stitch for reinforcement
- Double layer hood
- · Invisible zip on front pocket

WASHING INSTRUCTIONS

 $\mathbf{A0} \mathbf{A0} \mathbf{A0$ 

WOMEN

STANDARD 100

Grey Melange:

VIEW ON WEBSITE