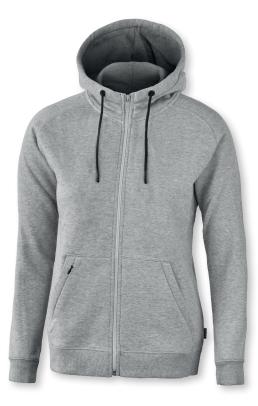

## ATHLETIC FULL ZIP HOODIE

This refreshing design of an everyday full zip hoodie provides a clean athletic touch to your casual look. It features cool design details such as a hidden zip pocket, reverse main zipper and a double layer hood. It's perfect for a casual day at the office, yet sharp enough for the streets. Layer up all-year-round in a casual and comfortable style, made from a soft, fleecy and durable long stable combed cotton blend. Pair with our Franklin joggers or Hickory sweat shorts for a set.

 FABRIC
 80% ringspun, combed cotton/ 20% polyester, Black and Navy

 70% ringspun, combed cotton/ 20% polyester/ 10% viscose, Grey Melange

- COLOUR Black, Navy, Grey Melange
  WEIGHT 300 g/m<sup>2</sup>
- SIZE Men: S 4XL | Women: XS 3XL