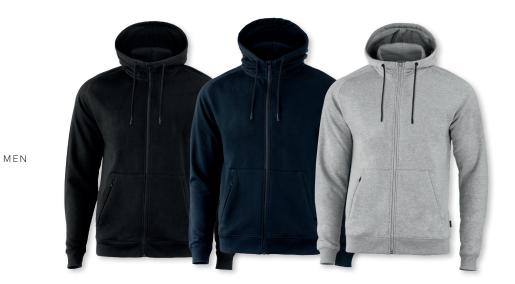

 FABRIC
 80% ringspun, combed cotton/ 20% polyester, Black and Navy

 70% ringspun, combed cotton/ 20% polyester/ 10% viscose, Grey Melange

- COLOUR Black, Navy, Grey Melange
  WEIGHT 300 g/m<sup>2</sup>
- SIZE Men: S 4XL | Women: XS 3XL