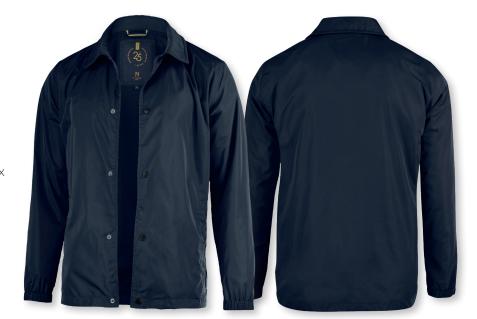

# INDEPENDENCE

MEN / WOMEN

UNISEX

Navy

MORE INFO

# INDEPENDENCE

## CLASSIC COACH JACKET

Marking our 25th anniversary as the style which indirectly kick-started Nimbus the Jacket Company back in 1995, the iconic "Independence" jacket is introduced to celebrate two decades of influential outerwear design. As every facet of 90AAAs sportswear has been re-introduced or interpreted over the last years, the Coach jacket is no exception among cool streetwear and high-end fashion brands today.

| FABRIC | Outer fabric: 100% polyester. Water repellency finish. Lining: 100% polyester mesh |
|--------|------------------------------------------------------------------------------------|
| COLOUR | Navy                                                                               |
| WEIGHT | Shell: 120 g/m². Lining: 100 g/m²                                                  |
| SIZE   | Unisex: XS - 2XL                                                                   |
|        |                                                                                    |