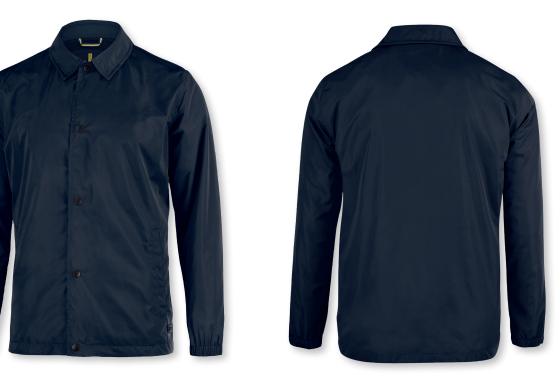

## CLASSIC COACH JACKET

Marking our 25th anniversary as the style which indirectly kick-started Nimbus the Jacket Company back in 1995, the iconic "Independence" jacket is introduced to celebrate two decades of influential outerwear design. As every facet of 90AAAs sportswear has been re-introduced or interpreted over the last years, the Coach jacket is no exception among cool streetwear and high-end fashion brands today.

| FABRIC | Outer fabric: 100% polyester. Water repellency finish. Lining: 100% polyester mesh |
|--------|------------------------------------------------------------------------------------|
| COLOUR | Navy                                                                               |
| WEIGHT | Shell: 120 g/m². Lining: 100 g/m²                                                  |
| SIZE   | Unisex: XS - 2XL                                                                   |
|        |                                                                                    |

#### EXCLUSIVE DETAILS

- Lightweight jacket
- Fashionable Coach jacket design
- Two side pockets