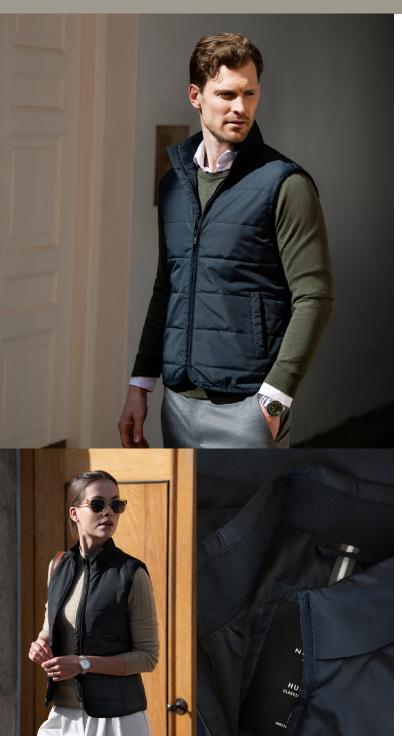

# HUDSON

MEN / WOMEN

MEN

Black / Dark Navy

WOMEN

Black / Dark Navy

MORE INFO

## HUDSON

### HORIZONTAL QUILTED GILET

A comfortable all-season bodywarmer made from recycled materials. The elegantly horizontal quilted Hudson gilet features classic design details and a Sorona® Aura padding for efficient insulation, warmth and a lightweight feel.

#### **EXCLUSIVE DETAILS**

- · Lightweight
- · Knit at the collar
- Inside pocket with zipper closure

WASHING INSTRUCTIONS

#### **CSR & SUSTAINABILITY**

WOMEN

MEN

VIEW ON WEBSITE