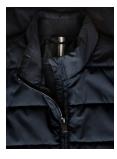

## HUDSON

### HORIZONTAL QUILTED GILET

A comfortable all-season bodywarmer made from recycled materials. The elegantly horizontal quilted Hudson gilet features classic design details and a Sorona® Aura padding for efficient insulation, warmth and a lightweight feel.

#### **EXCLUSIVE DETAILS**

- · Lightweight
- · Knit at the collar
- Inside pocket with zipper closure

WASHING INSTRUCTIONS