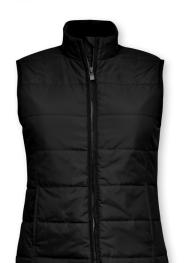

# HUDSON

MEN / WOMEN

MEN

Black / Dark Navy

WOMEN

Black / Dark Navy

MORE INFO

## HUDSON

### HORIZONTAL QUILTED GILET

A comfortable all-season bodywarmer made from recycled materials. The elegantly horizontal quilted Hudson gilet features classic design details and a Sorona® Aura padding for efficient insulation, warmth and a lightweight feel.

FABRIC Outer fabric: 100% Recycled Pongee (Polyester). Lining: 100% Recycled Polyester.

Padding: Sorona® Aura & Recycled Sugenro®. Water repellency finish - Bionic Finish® ECO

COLOUR Black, Dark Navy