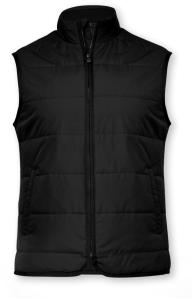

## HUDSON

### HORIZONTAL QUILTED GILET

A comfortable all-season bodywarmer made from recycled materials. The elegantly horizontal quilted Hudson gilet features classic design details and a Sorona® Aura padding for efficient insulation, warmth and a lightweight feel.

FABRIC Outer fabric: 100% Recycled Pongee (Polyester). Lining: 100% Recycled Polyester.

Padding: Sorona® Aura & Recycled Sugenro®. Water repellency finish - Bionic Finish® ECO

COLOUR Black, Dark Navy