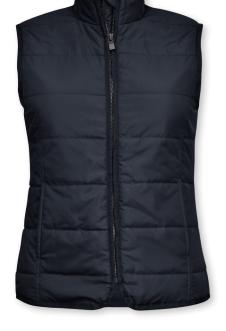

# HUDSON

MEN / WOMEN

MEN

Black / Dark Navy

WOMEN

Black / Dark Navy

MORE INFO

## HUDSON

### HORIZONTAL QUILTED GILET

A comfortable all-season bodywarmer made from recycled materials. The elegantly horizontal quilted Hudson gilet features classic design details and a Sorona® Aura padding for efficient insulation, warmth and a lightweight feel.