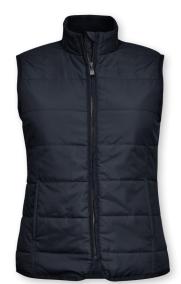

# HUDSON

MEN / WOMEN

MEN

Black / Dark Navy

WOMEN

Black / Dark Navy

MORE INFO

## HUDSON

### HORIZONTAL QUILTED GILET

A comfortable all-season bodywarmer made from recycled materials. The elegantly horizontal quilted Hudson gilet features classic design details and a Sorona® Aura padding for efficient insulation, warmth and a lightweight feel.

FABRIC Outer fabric: 100% Recycled Pongee (Polyester). Lining: 100% Recycled Polyester.

Padding: Sorona® Aura & Recycled Sugenro®. Water repellency finish - Bionic Finish® ECO

COLOUR Black, Dark Navy