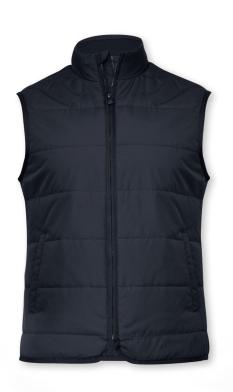

# HUDSON

MEN / WOMEN

MEN

Black / Dark Navy

WOMEN

Black / Dark Navy

MORE INFO

## HUDSON

### HORIZONTAL QUILTED GILET

A comfortable all-season bodywarmer made from recycled materials. The elegantly horizontal quilted Hudson gilet features classic design details and a Sorona® Aura padding for efficient insulation, warmth and a lightweight feel.