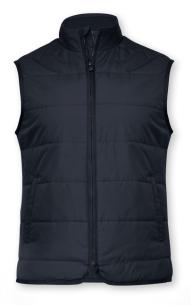

# HUDSON

MEN / WOMEN

MEN

Black / Dark Navy

WOMEN

Black / Dark Navy

MORE INFO

## HUDSON

### HORIZONTAL QUILTED GILET

A comfortable all-season bodywarmer made from recycled materials. The elegantly horizontal quilted Hudson gilet features classic design details and a Sorona® Aura padding for efficient insulation, warmth and a lightweight feel.

FABRIC Outer fabric: 100% Recycled Pongee (Polyester). Lining: 100% Recycled Polyester.

Padding: Sorona® Aura & Recycled Sugenro®. Water repellency finish - Bionic Finish® ECO

COLOUR Black, Dark Navy