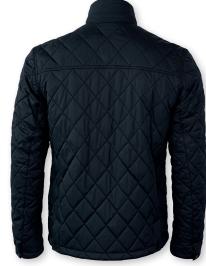

## STYLISH DIAMOND QUILTED JACKET

The stylish diamond quilted Henderson is the noble and sophisticated choice for everyday wear. Henderson's contemporary and aristocratic design combines traditional details with a highly comfortable fit. It is a true classic which is still to be found among many popular and well-known retail brands. The perfect combination of weather protective features and the lightweight Sorona® Aura fiber insulation, along with the many stylish and functional details, makes this jacket a versatile piece of outerwear in both men's and women's designs.

FABRIC Outer fabric: 100% nylon, diamond quilted. Water repellency finish - Bionic Finish® ECO

Lining: 100% polyester. Padding: 100% polyester: Sorona® Aura

COLOUR Midnight Blue

 $\label{eq:WEIGHT} WEIGHT \qquad \text{Shell: 60 g/m}^2. \ \text{Lining: 60-65 g/m}^2. \ \text{Padding: 100 g/m}^2.$ 

### **EXCLUSIVE DETAILS**

- · YKK metalux main zipper.
- · Stand up collar.
- · Rib cuffs at sleeve

WASHING INSTRUCTIONS