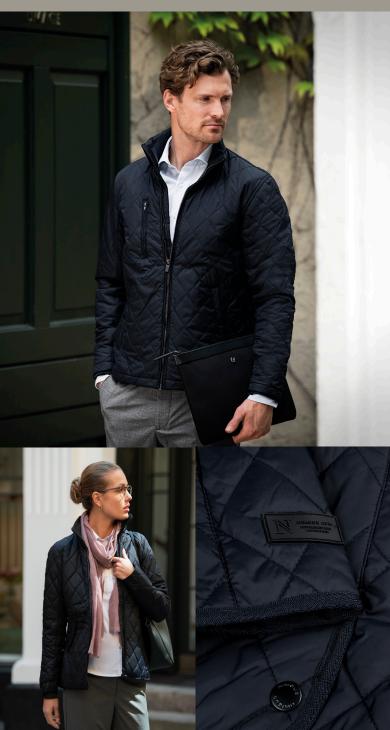

## STYLISH DIAMOND QUILTED JACKET

The stylish diamond quilted Henderson is the noble and sophisticated choice for everyday wear. Henderson's contemporary and aristocratic design combines traditional details with a highly comfortable fit. It is a true classic which is still to be found among many popular and well-known retail brands. The perfect combination of weather protective features and the lightweight Sorona® Aura fiber insulation, along with the many stylish and functional details, makes this jacket a versatile piece of outerwear in both men's and women's designs.

FABRIC Outer fabric: 100% nylon, diamond quilted. Water repellency finish - Bionic Finish® ECO

Lining: 100% polyester. Padding: 100% polyester: Sorona® Aura

COLOUR Midnight Blue

 $\label{eq:WEIGHT} WEIGHT \qquad \text{Shell: 60 g/m}^2. \ \text{Lining: 60-65 g/m}^2. \ \text{Padding: 100 g/m}^2.$ 

### **EXCLUSIVE DETAILS**

- · YKK metalux main zipper.
- · Stand up collar.
- · Rib cuffs at sleeve

WASHING INSTRUCTIONS