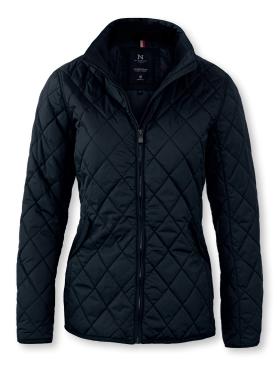

## STYLISH DIAMOND QUILTED JACKET

The stylish diamond quilted Henderson is the noble and sophisticated choice for everyday wear. Henderson's contemporary and aristocratic design combines traditional details with a highly comfortable fit. It is a true classic which is still to be found among many popular and well-known retail brands. The perfect combination of weather protective features and the lightweight Sorona® Aura fiber insulation, along with the many stylish and functional details, makes this jacket a versatile piece of outerwear in both men's and women's designs.

FABRIC Outer fabric: 100% nylon, diamond quilted. Water repellency finish - Bionic Finish® ECO

Lining: 100% polyester. Padding: 100% polyester: Sorona® Aura

COLOUR Midnight Blue

 $\label{eq:WEIGHT} WEIGHT \qquad \text{Shell: 60 g/m}^2. \ \text{Lining: 60-65 g/m}^2. \ \text{Padding: 100 g/m}^2.$ 

SIZE Men: S - 4XL | Women: XS - 3XL