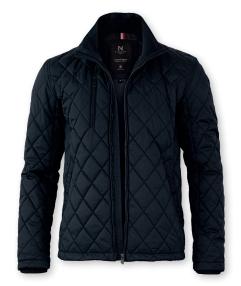

## STYLISH DIAMOND QUILTED JACKET

The stylish diamond quilted Henderson is the noble and sophisticated choice for everyday wear. Henderson's contemporary and aristocratic design combines traditional details with a highly comfortable fit. It is a true classic which is still to be found among many popular and well-known retail brands. The perfect combination of weather protective features and the lightweight Sorona® Aura fiber insulation, along with the many stylish and functional details, makes this jacket a versatile piece of outerwear in both men's and women's designs.

FABRIC Outer fabric: 100% nylon, diamond quilted. Water repellency finish - Bionic Finish® ECO

Lining: 100% polyester. Padding: 100% polyester: Sorona® Aura

COLOUR Midnight Blue

 $\label{eq:WEIGHT} WEIGHT \qquad \text{Shell: 60 g/m}^2. \ \text{Lining: 60-65 g/m}^2. \ \text{Padding: 100 g/m}^2.$ 

### **EXCLUSIVE DETAILS**

- · YKK metalux main zipper.
- · Stand up collar.
- · Rib cuffs at sleeve

WASHING INSTRUCTIONS