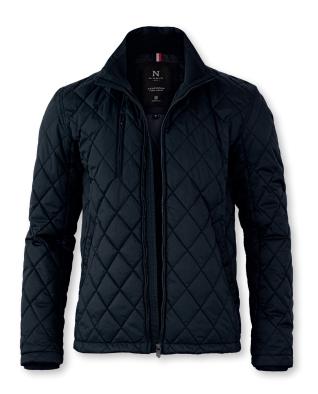

## STYLISH DIAMOND QUILTED JACKET

The stylish diamond quilted Henderson is the noble and sophisticated choice for everyday wear. Henderson's contemporary and aristocratic design combines traditional details with a highly comfortable fit. It is a true classic which is still to be found among many popular and well-known retail brands. The perfect combination of weather protective features and the lightweight Sorona® Aura fiber insulation, along with the many stylish and functional details, makes this jacket a versatile piece of outerwear in both men's and women's designs.

FABRIC Outer fabric: 100% nylon, diamond quilted. Water repellency finish - Bionic Finish® ECO

Lining: 100% polyester. Padding: 100% polyester: Sorona® Aura

COLOUR Midnight Blue

 $\label{eq:WEIGHT} WEIGHT \qquad \text{Shell: 60 g/m}^2. \ \text{Lining: 60-65 g/m}^2. \ \text{Padding: 100 g/m}^2.$ 

SIZE Men: S - 4XL | Women: XS - 3XL