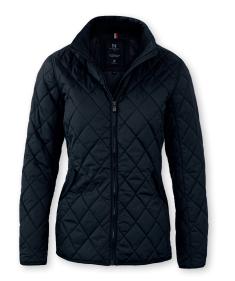

## STYLISH DIAMOND QUILTED JACKET

The stylish diamond quilted Henderson is the noble and sophisticated choice for everyday wear. Henderson's contemporary and aristocratic design combines traditional details with a highly comfortable fit. It is a true classic which is still to be found among many popular and well-known retail brands. The perfect combination of weather protective features and the lightweight Sorona® Aura fiber insulation, along with the many stylish and functional details, makes this jacket a versatile piece of outerwear in both men's and women's designs.

FABRIC Outer fabric: 100% nylon, diamond quilted. Water repellency finish - Bionic Finish® ECO

Lining: 100% polyester. Padding: 100% polyester: Sorona® Aura

COLOUR Midnight Blue

 $\label{eq:WEIGHT} WEIGHT \qquad \text{Shell: 60 g/m}^2. \ \text{Lining: 60-65 g/m}^2. \ \text{Padding: 100 g/m}^2.$ 

SIZE Men: S - 4XL | Women: XS - 3XL