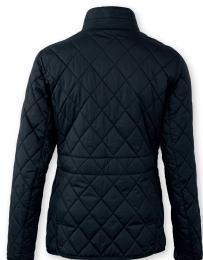

# HENDERSON

## STYLISH DIAMOND QUILTED JACKET

The stylish diamond quilted Henderson is the noble and sophisticated choice for everyday wear. Henderson's contemporary and aristocratic design combines traditional details with a highly comfortable fit. It is a true classic which is still to be found among many popular and well-known retail brands. The perfect combination of weather protective features and the lightweight Sorona® Aura fiber insulation, along with the many stylish and functional details, makes this jacket a versatile piece of outerwear in both men's and women's designs.

FABRIC Outer fabric: 100% nylon, diamond quilted. Water repellency finish - Bionic Finish® ECO

Lining: 100% polyester. Padding: 100% polyester: Sorona® Aura

COLOUR Midnight Blue

 $\label{eq:WEIGHT} WEIGHT \qquad \text{Shell: 60 g/m}^2. \ \text{Lining: 60-65 g/m}^2. \ \text{Padding: 100 g/m}^2.$ 