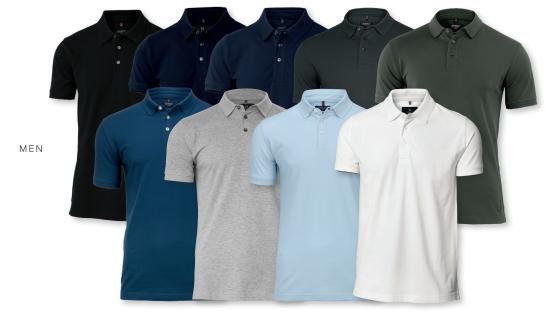

MEN

CLASSIC

Black / Dark Navy / Navy / Charcoal / Olive Indigo / Grey Melange / Sky Blue / White

V-NECK

Black / Dark Navy / White

WOMEN

Black / Dark Navy / White

Black / Dark Navy / Navy / Charcoal / Olive Indigo / Grey Melange / Sky Blue / White

- COLOUR Men: Black, Navy, White, Indigo, Sky Blue, Charcoal, Dark Navy, Olive, Grey Melange. Women: Black, Dark Navy, White
- WEIGHT 230 g/m<sup>2</sup>
- SIZE Men: S 4XL | Women: XS 3XL