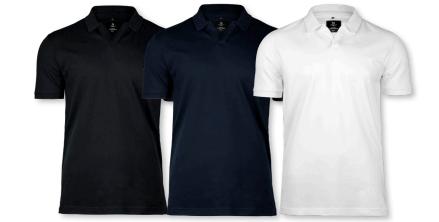

### STRETCH DELUXE POLO

The unique Harvard polo shirt is one of the most luxurious and detailed polo shirts on the market. It is unlike any other and yet it follows the classic codes. Made in a comfortable material blend, the stretchy fitting shapes stylishly at any time. Available in a classic version with buttoned placket or in version with an elegant v-neck. The Harvard is a touch of understated originality that allows for the use of polo shirts in more well-dressed situations. Men's Harvard features a stylish shirt collar stand for enhanced elegance. Women's Harvard features a well-designed open sleeve for a more feminine look.

| FABRIC | 95% combed organic cotton / 5% elastane - All colors (except Gray Melange)<br>85% combed organic cotton / 10% viscose / 5% elastane - Grey Melange. |
|--------|-----------------------------------------------------------------------------------------------------------------------------------------------------|
| COLOUR | Men: Black, Dark Navy, White<br>Women: Black, Navy, White, Indigo, Sky Blue, Charcoal, Dark Navy, Olive, Grey Melange.                              |
| WEIGHT | 230 g/m <sup>2</sup>                                                                                                                                |