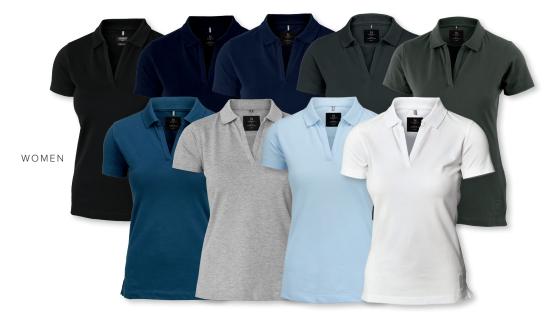

MEN

CLASSIC

Black / Dark Navy / Navy / Charcoal / Olive Indigo / Grey Melange / Sky Blue / White

V-NECK

Black / Dark Navy / White

WOMEN

Black / Dark Navy / White

Black / Dark Navy / Navy / Charcoal / Olive Indigo / Grey Melange / Sky Blue / White