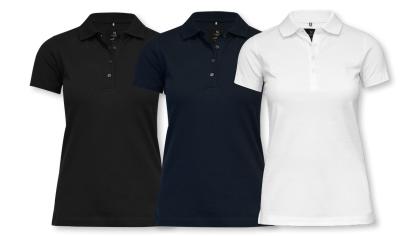

### STRETCH DELUXE POLO

The unique Harvard polo shirt is one of the most luxurious and detailed polo shirts on the market. It is unlike any other and yet it follows the classic codes. Made in a comfortable material blend, the stretchy fitting shapes stylishly at any time. Available in a classic version with buttoned placket or in version with an elegant v-neck. The Harvard is a touch of understated originality that allows for the use of polo shirts in more well-dressed situations. Men's Harvard features a stylish shirt collar stand for enhanced elegance. Women's Harvard features a well-designed open sleeve for a more feminine look.

- COLOUR Men: Black, Navy, White, Indigo, Sky Blue, Charcoal, Dark Navy, Olive, Grey Melange. Women: Black, Dark Navy, White
- WEIGHT 230 g/m<sup>2</sup>
- SIZE Men: S 4XL | Women: XS 3XL