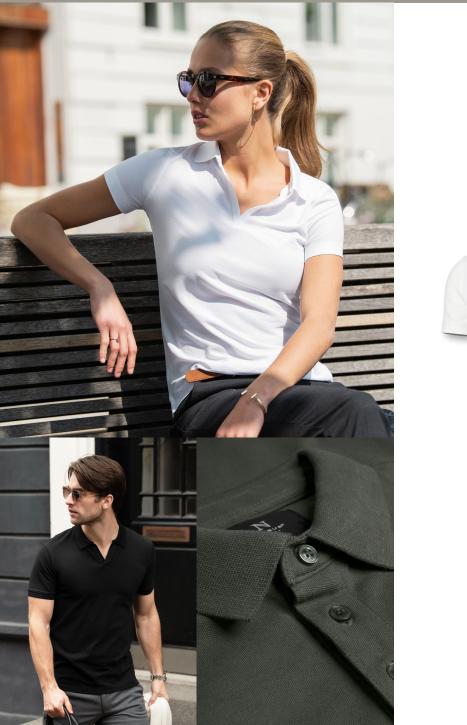

### STRETCH DELUXE POLO

The unique Harvard polo shirt is one of the most luxurious and detailed polo shirts on the market. It is unlike any other and yet it follows the classic codes. Made in a comfortable material blend, the stretchy fitting shapes stylishly at any time. Available in a classic version with buttoned placket or in version with an elegant v-neck. The Harvard is a touch of understated originality that allows for the use of polo shirts in more well-dressed situations. Men's Harvard features a stylish shirt collar stand for enhanced elegance. Women's Harvard features a well-designed open sleeve for a more feminine look.

#### EXCLUSIVE DETAILS

- Stretch deluxe fitting
- Tone in tone buttons
- 3 button placket (Men)
- Shirt collar stand (Men)
- Open sleeve design (Women)

CSR & SUSTAINABILITY

OEKO-TEX® CONFIDENCE IN TEXTILES STANDARD 100

#### EXCLUSIVE DETAILS

- Stretch deluxe fitting
- V-neck design
- Shirt collar stand (Men)
- Open sleeve design (Women)

OEKO-TEX® CONFIDENCE IN TEXTILES STANDARD 100

MEN