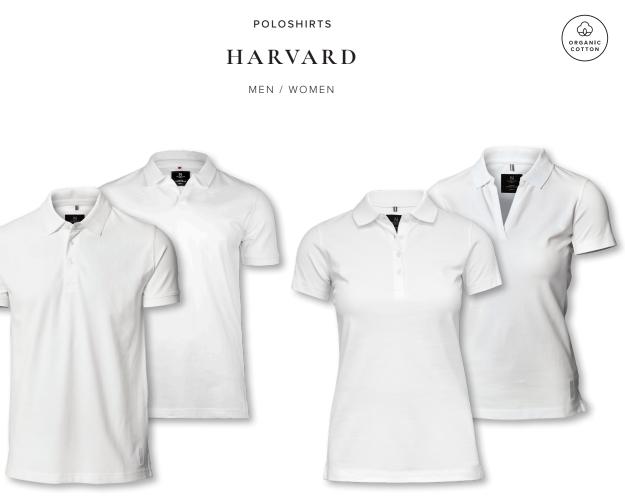

# HARVARD CLASSIC

### STRETCH DELUXE POLO

The unique Harvard polo shirt is one of the most luxurious and detailed polo shirts on the market. It is unlike any other and yet it follows the classic codes. Made in a comfortable material blend, the stretchy fitting shapes stylishly at any time. Available in a classic version with buttoned placket or in version with an elegant v-neck. The Harvard is a touch of understated originality that allows for the use of polo shirts in more well-dressed situations. Men's Harvard features a stylish shirt collar stand for enhanced elegance. Women's Harvard features a well-designed open sleeve for a more feminine look.

# HARVARD V-NECK