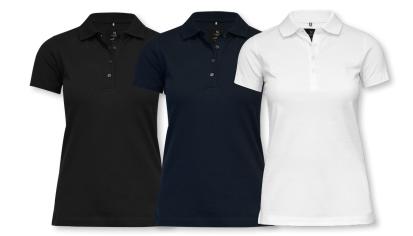

# HARVARD V-NECK

### STRETCH DELUXE POLO

The unique Harvard polo shirt is one of the most luxurious and detailed polo shirts on the market. It is unlike any other and yet it follows the classic codes. Made in a comfortable material blend, the stretchy fitting shapes stylishly at any time. Available in a classic version with buttoned placket or in version with an elegant v-neck. The Harvard is a touch of understated originality that allows for the use of polo shirts in more well-dressed situations. Men's Harvard features a stylish shirt collar stand for enhanced elegance. Women's Harvard features a well-designed open sleeve for a more feminine look.

| FABRIC | 95% combed organic cotton / 5% elastane - All colors (except Gray Melange)<br>85% combed organic cotton / 10% viscose / 5% elastane - Grey Melange. |
|--------|-----------------------------------------------------------------------------------------------------------------------------------------------------|
| COLOUR | Men: Black, Dark Navy, White<br>Women: Black, Navy, White, Indigo, Sky Blue, Charcoal, Dark Navy, Olive, Grey Melange.                              |
| WEIGHT | 230 g/m <sup>2</sup>                                                                                                                                |