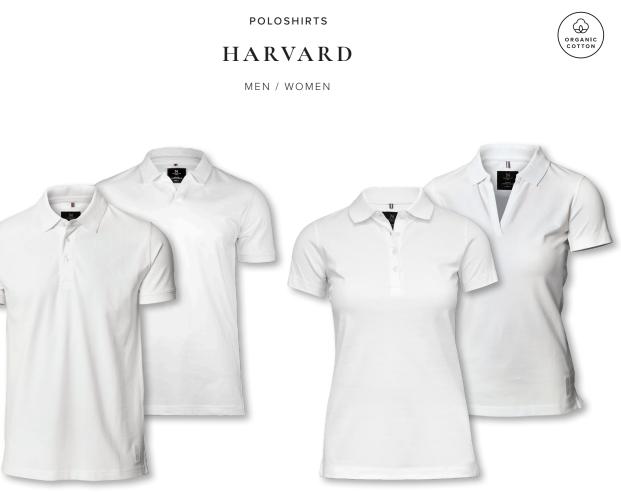

# HARVARD CLASSIC

# HARVARD V-NECK

### STRETCH DELUXE POLO

The unique Harvard polo shirt is one of the most luxurious and detailed polo shirts on the market. It is unlike any other and yet it follows the classic codes. Made in a comfortable material blend, the stretchy fitting shapes stylishly at any time. Available in a classic version with buttoned placket or in version with an elegant v-neck. The Harvard is a touch of understated originality that allows for the use of polo shirts in more well-dressed situations. Men's Harvard features a stylish shirt collar stand for enhanced elegance. Women's Harvard features a well-designed open sleeve for a more feminine look.