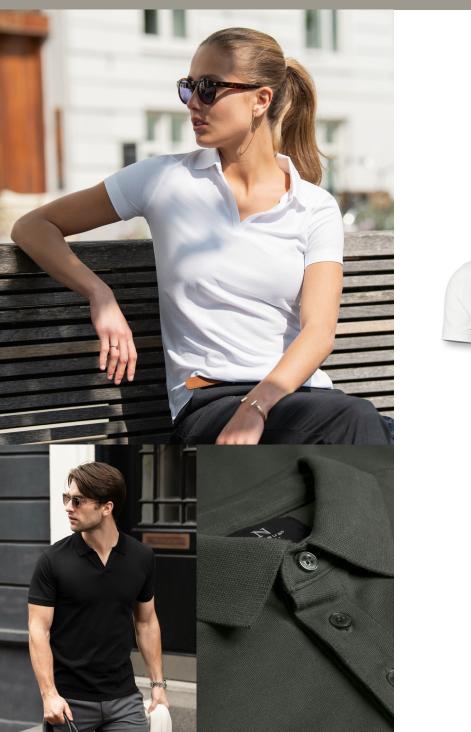

### STRETCH DELUXE POLO

The unique Harvard polo shirt is one of the most luxurious and detailed polo shirts on the market. It is unlike any other and yet it follows the classic codes. Made in a comfortable material blend, the stretchy fitting shapes stylishly at any time. Available in a classic version with buttoned placket or in version with an elegant v-neck. The Harvard is a touch of understated originality that allows for the use of polo shirts in more well-dressed situations. Men's Harvard features a stylish shirt collar stand for enhanced elegance. Women's Harvard features a well-designed open sleeve for a more feminine look.

#### EXCLUSIVE DETAILS

- Stretch deluxe fitting
- Tone in tone buttons
- 3 button placket (Men)
- Shirt collar stand (Men)
- Open sleeve design (Women)

CSR & SUSTAINABILITY

OEKO-TEX® CONFIDENCE IN TEXTILES STANDARD 100