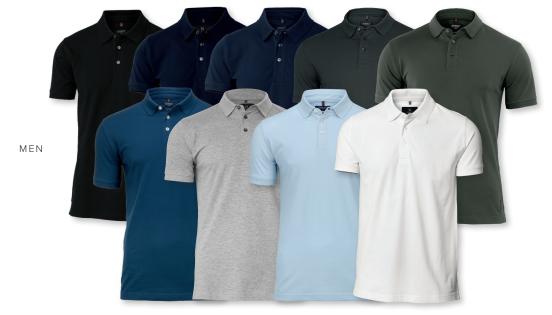

MEN

CLASSIC

Black / Dark Navy / Navy / Charcoal / Olive Indigo / Grey Melange / Sky Blue / White WOMEN

Black / Dark Navy / White

Black / Dark Navy / Navy / Charcoal / Olive Indigo / Grey Melange / Sky Blue / White

- COLOUR Men: Black, Navy, White, Indigo, Sky Blue, Charcoal, Dark Navy, Olive, Grey Melange. Women: Black, Dark Navy, White
- WEIGHT 230 g/m<sup>2</sup>
- SIZE Men: S 4XL | Women: XS 3XL