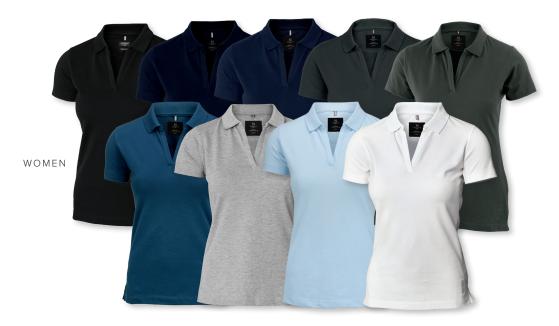

MEN

CLASSIC

Black / Dark Navy / Navy / Charcoal / Olive Indigo / Grey Melange / Sky Blue / White WOMEN

Black / Dark Navy / White

Black / Dark Navy / Navy / Charcoal / Olive Indigo / Grey Melange / Sky Blue / White

- COLOUR Men: Black, Navy, White, Indigo, Sky Blue, Charcoal, Dark Navy, Olive, Grey Melange. Women: Black, Dark Navy, White
- WEIGHT 230 g/m<sup>2</sup>
- SIZE Men: S 4XL | Women: XS 3XL