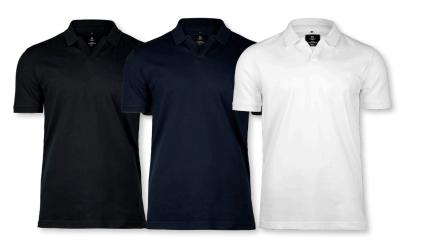

# HARVARD CLASSIC

### STRETCH DELUXE POLO

The unique Harvard polo shirt is one of the most luxurious and detailed polo shirts on the market. It is unlike any other and yet it follows the classic codes. Made in a comfortable material blend, the stretchy fitting shapes stylishly at any time. Available in a classic version with buttoned placket or in version with an elegant v-neck. The Harvard is a touch of understated originality that allows for the use of polo shirts in more well-dressed situations. Men's Harvard features a stylish shirt collar stand for enhanced elegance. Women's Harvard features a well-designed open sleeve for a more feminine look.

- COLOUR Men: Black, Navy, White, Indigo, Sky Blue, Charcoal, Dark Navy, Olive, Grey Melange. Women: Black, Dark Navy, White
- WEIGHT 230 g/m<sup>2</sup>
- SIZE Men: S 4XL | Women: XS 3XL