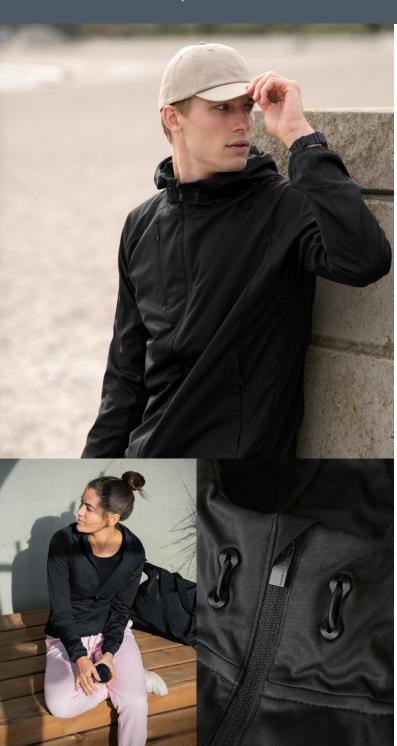

### **FARGO**

#### FUNCTIONAL HOODED SOFTSHELL

Come rain or shine, our functional hooded softshell Fargo will have you ready for whatever the weather throws at you. Crafted from a three-layer quality material for comfort and functionality, this easy packable lightweight softshell holds the features you need to be dodging seasonal showers in style.

#### **EXCLUSIVE DETAILS**

- · Two side pockets with zipper
- · Stretch fabric for freedom for movement
- Eyelets for ventilation under arm