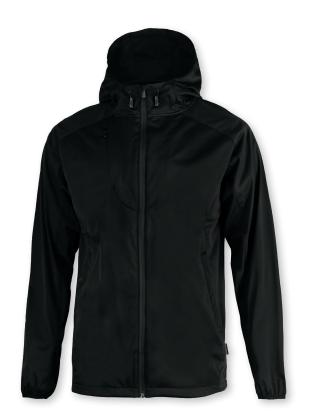

## FARGO

MEN / WOMEN

MEN

Black

WOMEN

Black

MORE INFO

### **FARGO**

#### FUNCTIONAL HOODED SOFTSHELL

Come rain or shine, our functional hooded softshell Fargo will have you ready for whatever the weather throws at you. Crafted from a three-layer quality material for comfort and functionality, this easy packable lightweight softshell holds the features you need to be dodging seasonal showers in style.