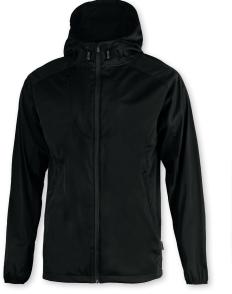

## FARGO

MEN / WOMEN

MEN

Black

WOMEN

Black

MORE INFO

### **FARGO**

#### FUNCTIONAL HOODED SOFTSHELL

Come rain or shine, our functional hooded softshell Fargo will have you ready for whatever the weather throws at you. Crafted from a three-layer quality material for comfort and functionality, this easy packable lightweight softshell holds the features you need to be dodging seasonal showers in style.