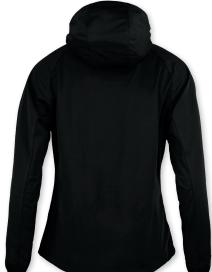

## FARGO

MEN / WOMEN

MEN

Black

WOMEN

Black

MORE INFO

### **FARGO**

#### FUNCTIONAL HOODED SOFTSHELL

Come rain or shine, our functional hooded softshell Fargo will have you ready for whatever the weather throws at you. Crafted from a three-layer quality material for comfort and functionality, this easy packable lightweight softshell holds the features you need to be dodging seasonal showers in style.