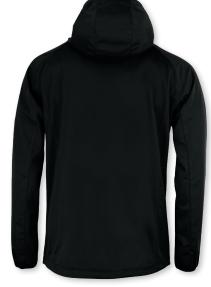

## FARGO

MEN / WOMEN

MEN

Black

WOMEN

Black

MORE INFO

### **FARGO**

#### FUNCTIONAL HOODED SOFTSHELL

Come rain or shine, our functional hooded softshell Fargo will have you ready for whatever the weather throws at you. Crafted from a three-layer quality material for comfort and functionality, this easy packable lightweight softshell holds the features you need to be dodging seasonal showers in style.