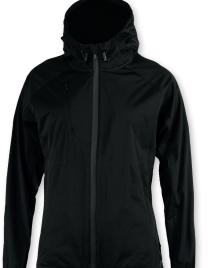

## FARGO

MEN / WOMEN

MEN

Black

WOMEN

Black

MORE INFO

### **FARGO**

#### FUNCTIONAL HOODED SOFTSHELL

Come rain or shine, our functional hooded softshell Fargo will have you ready for whatever the weather throws at you. Crafted from a three-layer quality material for comfort and functionality, this easy packable lightweight softshell holds the features you need to be dodging seasonal showers in style.