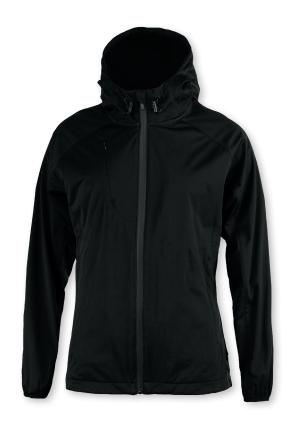

## FARGO

MEN / WOMEN

MEN

Black

WOMEN

Black

MORE INFO

### **FARGO**

#### FUNCTIONAL HOODED SOFTSHELL

Come rain or shine, our functional hooded softshell Fargo will have you ready for whatever the weather throws at you. Crafted from a three-layer quality material for comfort and functionality, this easy packable lightweight softshell holds the features you need to be dodging seasonal showers in style.