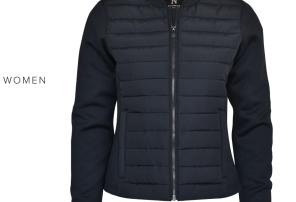

# CRESENT

MEN / WOMEN

MEN

Navy

WOMEN

Navy

## CRESENT

#### VERSATILE HYBRID JACKET

Bringing together a premium design complemented by our expertise in quality outerwear makes Crescent a versatile hybrid jacket, elegantly crafted for layering and transitional weather. With smoothly knitted sleeves, bonded with fleece, and strategically placed panels with padding in recycled polyester at the front body, this luxury hybrid jacket provides essential warmth where you need it most. Crescent is a versatile piece of outerwear that pairs nicely with both classic and more modern garments. Men's version features a stand-up collar and women's version has a feminine design with a low-cut collar.