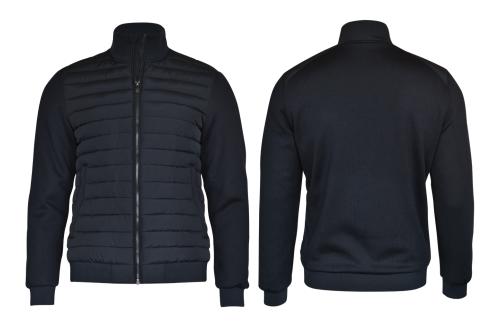

## CRESENT

#### VERSATILE HYBRID JACKET

Bringing together a premium design complemented by our expertise in quality outerwear makes Crescent a versatile hybrid jacket, elegantly crafted for layering and transitional weather. With smoothly knitted sleeves, bonded with fleece, and strategically placed panels with padding in recycled polyester at the front body, this luxury hybrid jacket provides essential warmth where you need it most. Crescent is a versatile piece of outerwear that pairs nicely with both classic and more modern garments. Men's version features a stand-up collar and women's version has a feminine design with a low-cut collar.