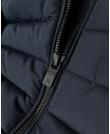

COLOUR Navy

WEIGHT Quilt Shell: 78 g/m². Lining: 65 g/m². Sleeves & Back: 360 g/m². Rib: 750 g/m²

SIZE Men: S - 4XL | Women: XS - 3XL

**EXCLUSIVE DETAILS** 

- · YKK metalux main zipper
- · Sorona® Aura padding
- · Zipped side pockets