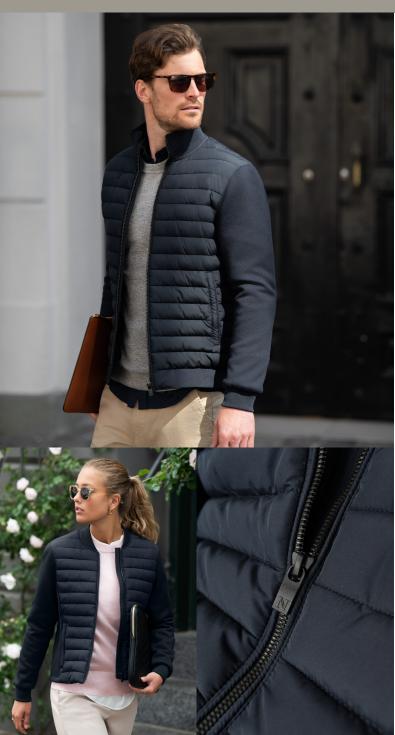

## CRESENT

#### VERSATILE HYBRID JACKET

Bringing together a premium design complemented by our expertise in quality outerwear makes Crescent a versatile hybrid jacket, elegantly crafted for layering and transitional weather. With smoothly knitted sleeves, bonded with fleece, and strategically placed panels with padding in recycled polyester at the front body, this luxury hybrid jacket provides essential warmth where you need it most. Crescent is a versatile piece of outerwear that pairs nicely with both classic and more modern garments. Men's version features a stand-up collar and women's version has a feminine design with a low-cut collar.

COLOUR Navy

WEIGHT Quilt Shell: 78 g/m². Lining: 65 g/m². Sleeves & Back: 360 g/m². Rib: 750 g/m²

SIZE Men: S - 4XL | Women: XS - 3XL

**EXCLUSIVE DETAILS** 

- · YKK metalux main zipper
- · Sorona® Aura padding
- · Zipped side pockets