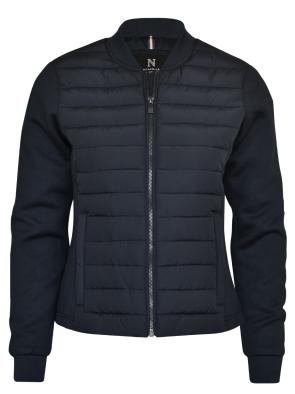

## CRESENT

#### VERSATILE HYBRID JACKET

Bringing together a premium design complemented by our expertise in quality outerwear makes Crescent a versatile hybrid jacket, elegantly crafted for layering and transitional weather. With smoothly knitted sleeves, bonded with fleece, and strategically placed panels with padding in recycled polyester at the front body, this luxury hybrid jacket provides essential warmth where you need it most. Crescent is a versatile piece of outerwear that pairs nicely with both classic and more modern garments. Men's version features a stand-up collar and women's version has a feminine design with a low-cut collar.

COLOUR Navy

WEIGHT Quilt Shell: 78 g/m². Lining: 65 g/m². Sleeves & Back: 360 g/m². Rib: 750 g/m²

SIZE Men: S - 4XL | Women: XS - 3XL

**EXCLUSIVE DETAILS** 

- · YKK metalux main zipper
- · Sorona® Aura padding
- · Zipped side pockets