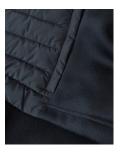

COLOUR Navy

WEIGHT Quilt Shell: 78 g/m². Lining: 65 g/m². Sleeves & Back: 360 g/m². Rib: 750 g/m²

SIZE Men: S - 4XL | Women: XS - 3XL

**EXCLUSIVE DETAILS** 

- · YKK metalux main zipper
- · Sorona® Aura padding
- · Zipped side pockets