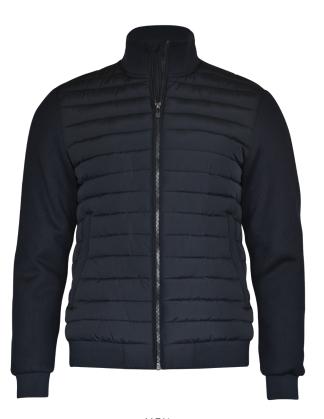

## CRESENT

#### VERSATILE HYBRID JACKET

Bringing together a premium design complemented by our expertise in quality outerwear makes Crescent a versatile hybrid jacket, elegantly crafted for layering and transitional weather. With smoothly knitted sleeves, bonded with fleece, and strategically placed panels with padding in recycled polyester at the front body, this luxury hybrid jacket provides essential warmth where you need it most. Crescent is a versatile piece of outerwear that pairs nicely with both classic and more modern garments. Men's version features a stand-up collar and women's version has a feminine design with a low-cut collar.

COLOUR Navy

WEIGHT Quilt Shell: 78 g/m². Lining: 65 g/m². Sleeves & Back: 360 g/m². Rib: 750 g/m²

SIZE Men: S - 4XL | Women: XS - 3XL

**EXCLUSIVE DETAILS** 

- · YKK metalux main zipper
- · Sorona® Aura padding
- · Zipped side pockets