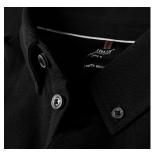

## CASUAL BUTTON DOWN POLO SHIRT

The stylish Columbia polo is the eye-catchy choice when choosing your preferred Nimbus polo. As with the characteristics from the Yale polo, the Columbia is a classic two thread pique, made from fine combed cotton. Columbia will however feel bit tighter fitted than Yale. With its distinctive slightly stiff button down-collar and narrow 4 button placket, Columbia is without doubt a polo shirt for the ones who prefers to stay casual dressed in a fast-paced work environment.

FABRIC 100% combed cotton. 40/2, two thread piqué

COLOUR Black WEIGHT  $250 \text{ g/m}^2$  SIZE Men: S - 4XL

**EXCLUSIVE DETAILS** 

- · Fine combed cotton
- · Self fabric button down collar
- · Narrow 4 button placket