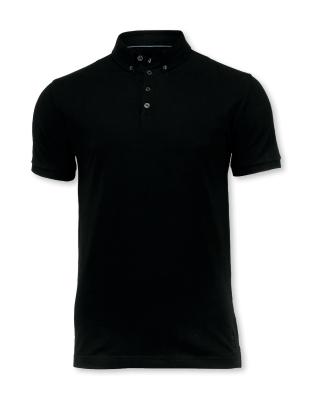

## CASUAL BUTTON DOWN POLO SHIRT

The stylish Columbia polo is the eye-catchy choice when choosing your preferred Nimbus polo. As with the characteristics from the Yale polo, the Columbia is a classic two thread pique, made from fine combed cotton. Columbia will however feel bit tighter fitted than Yale. With its distinctive slightly stiff button down-collar and narrow 4 button placket, Columbia is without doubt a polo shirt for the ones who prefers to stay casual dressed in a fast-paced work environment.

FABRIC 100% combed cotton. 40/2, two thread piqué

COLOUR Black WEIGHT  $250 \text{ g/m}^2$  SIZE Men: S - 4XL

**EXCLUSIVE DETAILS** 

- · Fine combed cotton
- · Self fabric button down collar
- · Narrow 4 button placket