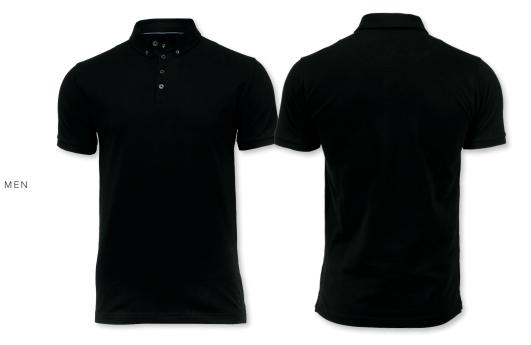

## CASUAL BUTTON DOWN POLO SHIRT

The stylish Columbia polo is the eye-catchy choice when choosing your preferred Nimbus polo. As with the characteristics from the Yale polo, the Columbia is a classic two thread pique, made from fine combed cotton. Columbia will however feel bit tighter fitted than Yale. With its distinctive slightly stiff button down-collar and narrow 4 button placket, Columbia is without doubt a polo shirt for the ones who prefers to stay casual dressed in a fast-paced work environment.

FABRIC 100% combed cotton. 40/2, two thread piqué

COLOUR Black WEIGHT  $250 \text{ g/m}^2$  SIZE Men: S - 4XL

**EXCLUSIVE DETAILS** 

- · Fine combed cotton
- · Self fabric button down collar
- · Narrow 4 button placket