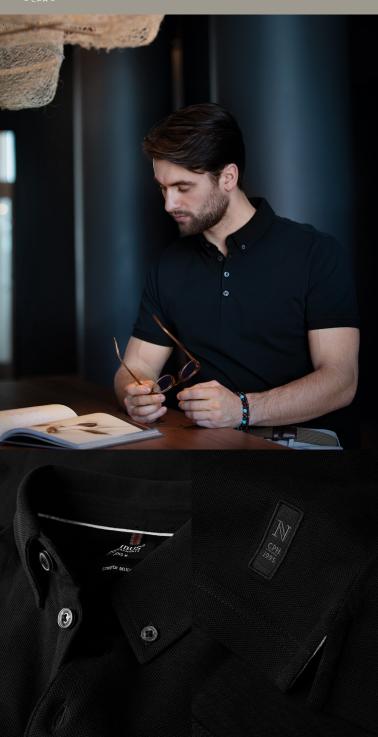

## CASUAL BUTTON DOWN POLO SHIRT

The stylish Columbia polo is the eye-catchy choice when choosing your preferred Nimbus polo. As with the characteristics from the Yale polo, the Columbia is a classic two thread pique, made from fine combed cotton. Columbia will however feel bit tighter fitted than Yale. With its distinctive slightly stiff button down-collar and narrow 4 button placket, Columbia is without doubt a polo shirt for the ones who prefers to stay casual dressed in a fast-paced work environment.

FABRIC 100% combed cotton. 40/2, two thread piqué

COLOUR Black WEIGHT  $250 \text{ g/m}^2$  SIZE Men: S - 4XL

**EXCLUSIVE DETAILS** 

- · Fine combed cotton
- · Self fabric button down collar
- · Narrow 4 button placket