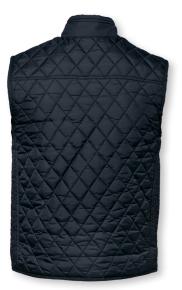

## DIAMOND QUILTED GILET

The Camden gilet is the ultimate layering piece. A light padded and quilted gilet inspired by the attire of country living, added a touch of urban tranquility and a dash of business perfection. Featuring elegant details such as a medium high neck collar with comfortable knit, inner pocket, metal zip and two utility pockets. All combined with Nimbus fashionable leather details added to the authentic quilted look, transforms this gilet into a suitable warm keeping piece for those who commute light weighted, or for those who prefer a little extra underneath a jacket.

## EXCLUSIVE DETAILS

- · Diamond quilt
- Herringbone tape at sleeves and bottom
- Two front pockets with button closure (Men)
- Two front pockets with pocket flap and button closure (Women)

WASHING INSTRUCTIONS