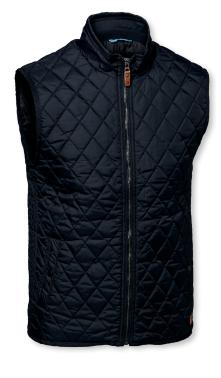

## CAMDEN

MEN / WOMEN

MEN

Midnight Blue

WOMEN

MORE INFO

 $\searrow$ 

## CAMDEN

## DIAMOND QUILTED GILET

The Camden gilet is the ultimate layering piece. A light padded and quilted gilet inspired by the attire of country living, added a touch of urban tranquility and a dash of business perfection. Featuring elegant details such as a medium high neck collar with comfortable knit, inner pocket, metal zip and two utility pockets. All combined with Nimbus fashionable leather details added to the authentic quilted look, transforms this gilet into a suitable warm keeping piece for those who commute light weighted, or for those who prefer a little extra underneath a jacket.

## EXCLUSIVE DETAILS

- · Diamond quilt
- Herringbone tape at sleeves and bottom
- Two front pockets with button closure (Men)
- Two front pockets with pocket flap and button closure (Women)

WASHING INSTRUCTIONS