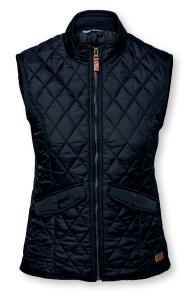

## DIAMOND QUILTED GILET

The Camden gilet is the ultimate layering piece. A light padded and quilted gilet inspired by the attire of country living, added a touch of urban tranquility and a dash of business perfection. Featuring elegant details such as a medium high neck collar with comfortable knit, inner pocket, metal zip and two utility pockets. All combined with Nimbus fashionable leather details added to the authentic quilted look, transforms this gilet into a suitable warm keeping piece for those who commute light weighted, or for those who prefer a little extra underneath a jacket.

## EXCLUSIVE DETAILS

- · Diamond quilt
- Herringbone tape at sleeves and bottom
- Two front pockets with button closure (Men)
- Two front pockets with pocket flap and button closure (Women)

WASHING INSTRUCTIONS