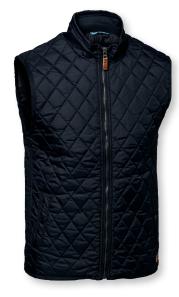

## DIAMOND QUILTED GILET

The Camden gilet is the ultimate layering piece. A light padded and quilted gilet inspired by the attire of country living, added a touch of urban tranquility and a dash of business perfection. Featuring elegant details such as a medium high neck collar with comfortable knit, inner pocket, metal zip and two utility pockets. All combined with Nimbus fashionable leather details added to the authentic quilted look, transforms this gilet into a suitable warm keeping piece for those who commute light weighted, or for those who prefer a little extra underneath a jacket.

| COLOUR | Midnight Blue                      |
|--------|------------------------------------|
| WEIGHT | Shell: 60 g/m². Lining: 60-65 g/m² |
| SIZE   | Men: S - 4XL   Women: XS - 3XL     |