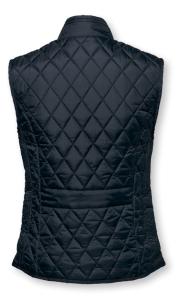

## DIAMOND QUILTED GILET

The Camden gilet is the ultimate layering piece. A light padded and quilted gilet inspired by the attire of country living, added a touch of urban tranquility and a dash of business perfection. Featuring elegant details such as a medium high neck collar with comfortable knit, inner pocket, metal zip and two utility pockets. All combined with Nimbus fashionable leather details added to the authentic quilted look, transforms this gilet into a suitable warm keeping piece for those who commute light weighted, or for those who prefer a little extra underneath a jacket.

| COLOUR | Midnight Blue                      |
|--------|------------------------------------|
| WEIGHT | Shell: 60 g/m². Lining: 60-65 g/m² |
| SIZE   | Men: S - 4XL   Women: XS - 3XL     |

## EXCLUSIVE DETAILS

- · Diamond quilt
- Herringbone tape at sleeves and bottom
- Two front pockets with button closure (Men)
- Two front pockets with pocket flap and button closure (Women)

WASHING INSTRUCTIONS