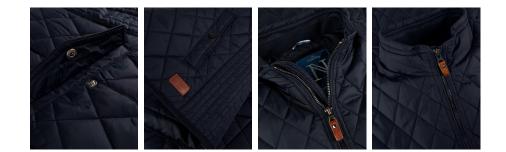

## DIAMOND QUILTED GILET

The Camden gilet is the ultimate layering piece. A light padded and quilted gilet inspired by the attire of country living, added a touch of urban tranquility and a dash of business perfection. Featuring elegant details such as a medium high neck collar with comfortable knit, inner pocket, metal zip and two utility pockets. All combined with Nimbus fashionable leather details added to the authentic quilted look, transforms this gilet into a suitable warm keeping piece for those who commute light weighted, or for those who prefer a little extra underneath a jacket.

## EXCLUSIVE DETAILS

- · Diamond quilt
- Herringbone tape at sleeves and bottom
- Two front pockets with button closure (Men)
- Two front pockets with pocket flap and button closure (Women)

WASHING INSTRUCTIONS