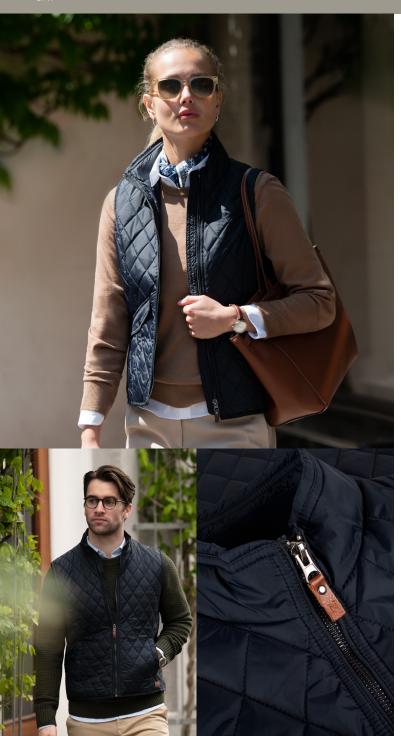

## CAMDEN

MEN / WOMEN

MEN

Midnight Blue

WOMEN

MORE INFO

 $\searrow$ 

## CAMDEN

## DIAMOND QUILTED GILET

The Camden gilet is the ultimate layering piece. A light padded and quilted gilet inspired by the attire of country living, added a touch of urban tranquility and a dash of business perfection. Featuring elegant details such as a medium high neck collar with comfortable knit, inner pocket, metal zip and two utility pockets. All combined with Nimbus fashionable leather details added to the authentic quilted look, transforms this gilet into a suitable warm keeping piece for those who commute light weighted, or for those who prefer a little extra underneath a jacket.

## EXCLUSIVE DETAILS

- · Diamond quilt
- Herringbone tape at sleeves and bottom
- Two front pockets with button closure (Men)
- Two front pockets with pocket flap and button closure (Women)

WASHING INSTRUCTIONS