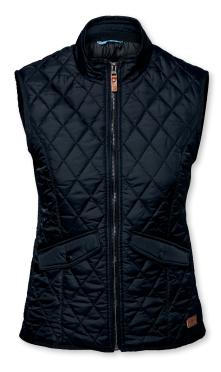

## CAMDEN

MEN / WOMEN

MEN

Midnight Blue

WOMEN

MORE INFO

 $\searrow$ 

## CAMDEN

## DIAMOND QUILTED GILET

The Camden gilet is the ultimate layering piece. A light padded and quilted gilet inspired by the attire of country living, added a touch of urban tranquility and a dash of business perfection. Featuring elegant details such as a medium high neck collar with comfortable knit, inner pocket, metal zip and two utility pockets. All combined with Nimbus fashionable leather details added to the authentic quilted look, transforms this gilet into a suitable warm keeping piece for those who commute light weighted, or for those who prefer a little extra underneath a jacket.

## EXCLUSIVE DETAILS

- · Diamond quilt
- Herringbone tape at sleeves and bottom
- Two front pockets with button closure (Men)
- Two front pockets with pocket flap and button closure (Women)

WASHING INSTRUCTIONS