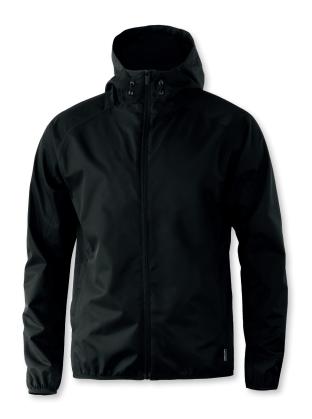

# CARMEL

MEN / WOMEN

MEN

Black

WOMEN

Black

MORE INFO

# CARMEL

## MINIMALISTIC HOODED WINDBREAKER

The wind-and-water resistant Carmel is "Play" at its finest. This hooded commuter jacket combines essential weather protection and performance with a sporty and minimalistic design. There is so much to like about this jacket. And if you like to keep things clean and simple, you will love the Carmel windbreaker.

Outer fabric: 100% polyester twill. Lining 100% polyester. Water repellency finish - Bionic Finish® ECO.

Water resistance 3000 mm. 100% windproof. Breathability 3000 g/m<sup>2</sup>/24h

COLOUR Black

WEIGHT Shell: 139 g/m<sup>2</sup>. Lining: 150 g/m<sup>2</sup> SIZE Men: S - 4XL | Women: XS - 3XL