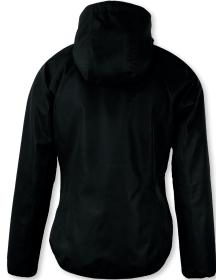

# CARMEL

MEN / WOMEN

MEN

Black

WOMEN

Black

MORE INFO

# CARMEL

## MINIMALISTIC HOODED WINDBREAKER

The wind-and-water resistant Carmel is "Play" at its finest. This hooded commuter jacket combines essential weather protection and performance with a sporty and minimalistic design. There is so much to like about this jacket. And if you like to keep things clean and simple, you will love the Carmel windbreaker.