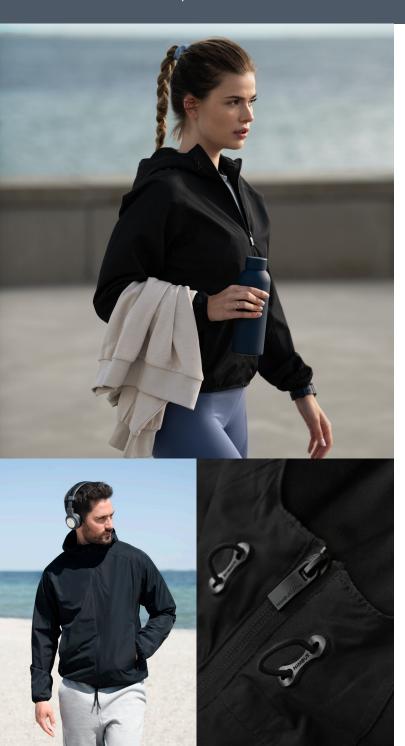

# CARMEL

## MINIMALISTIC HOODED WINDBREAKER

The wind-and-water resistant Carmel is "Play" at its finest. This hooded commuter jacket combines essential weather protection and performance with a sporty and minimalistic design. There is so much to like about this jacket. And if you like to keep things clean and simple, you will love the Carmel windbreaker.

## **EXCLUSIVE DETAILS**

- · Adjustable hood
- Technical fabric 3000/3000
- · Adjustable drawstring at inside bottom hem