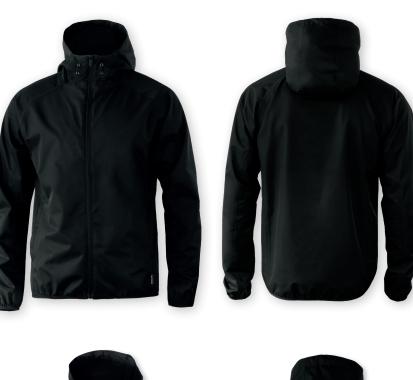

# CARMEL

MEN / WOMEN

MEN

Black

WOMEN

Black

MORE INFO

# CARMEL

## MINIMALISTIC HOODED WINDBREAKER

The wind-and-water resistant Carmel is "Play" at its finest. This hooded commuter jacket combines essential weather protection and performance with a sporty and minimalistic design. There is so much to like about this jacket. And if you like to keep things clean and simple, you will love the Carmel windbreaker.