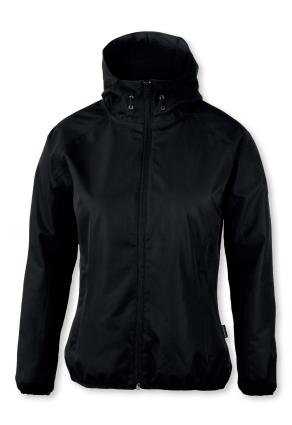

# CARMEL

MEN / WOMEN

MEN

Black

WOMEN

Black

MORE INFO

# CARMEL

## MINIMALISTIC HOODED WINDBREAKER

The wind-and-water resistant Carmel is "Play" at its finest. This hooded commuter jacket combines essential weather protection and performance with a sporty and minimalistic design. There is so much to like about this jacket. And if you like to keep things clean and simple, you will love the Carmel windbreaker.

Outer fabric: 100% polyester twill. Lining 100% polyester. Water repellency finish - Bionic Finish® ECO.

Water resistance 3000 mm. 100% windproof. Breathability 3000 g/m<sup>2</sup>/24h

COLOUR Black

WEIGHT Shell: 139 g/m<sup>2</sup>. Lining: 150 g/m<sup>2</sup> SIZE Men: S - 4XL | Women: XS - 3XL