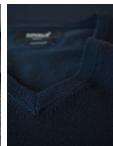

### **BRIGHTON V-NECK**

#### **ELEGANT V-NECK**

The elegant Brighton knit will keep you well-dressed no matter the occasion, and it is perfect for both a casual and more formal look. Wear it alone or over a shirt for a timeless trans-seasonal layer. This knit features a modern fit, a v-shaped neckline and is made in fine-gauge premium cotton/nylon yarns for a more refined style, providing soft comfort and excellent shape-retention.

#### **EXCLUSIVE DETAILS**

- 4 gauge premium cotton/ polyamide
- · Great shape-retention
- · Rib at sleeve and bottom hem
- · Set-in sleeves
- · V-shaped neckline