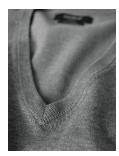

### **BRIGHTON V-NECK**

#### **ELEGANT V-NECK**

The elegant Brighton knit will keep you well-dressed no matter the occasion, and it is perfect for both a casual and more formal look. Wear it alone or over a shirt for a timeless trans-seasonal layer. This knit features a modern fit, a v-shaped neckline and is made in fine-gauge premium cotton/nylon yarns for a more refined style, providing soft comfort and excellent shape-retention.

#### **EXCLUSIVE DETAILS**

- 4 gauge premium cotton/ polyamide
- · Great shape-retention
- · Rib at sleeve and bottom hem
- · Set-in sleeves
- · V-shaped neckline