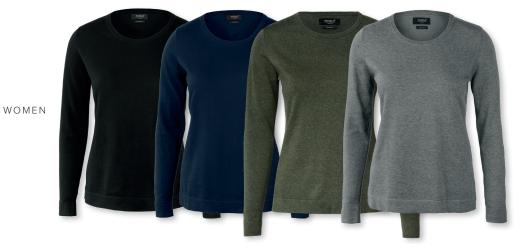

# BRIGHTON

MEN / WOMEN

WOMEN

Black / Navy / Olive Melange / Grey Melange

O-NECK

MEN

O-NECK + V-NECK

Black / Navy / Grey Melange

#### **ELEGANT ROUND NECK**

The elegant Brighton knit will keep you well-dressed no matter the occasion and it is perfect for both casual and more formal look. Wear it alone or over a shirt for a timeless trans-seasonal layer. This knit features a modern fit, a crew neckline and is made in fine-gauge premium cotton/nylon yarns for a more refined style, providing soft comfort and excellent shape-retention. Mens version features stylish saddle sleeves and ladies version a tubular hem with a feminine slit.

FABRIC 82% organic cotton/ 18% polyamide, fine gauge COLOUR Black, Navy, Olive Melange, Grey Melange

WEIGHT 190 g/m<sup>2</sup>

SIZE Men: S - 4XL | Women: XS - 3XL