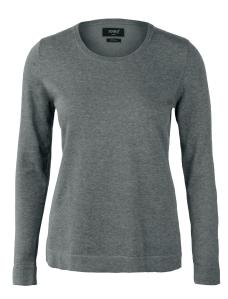

#### **ELEGANT ROUND NECK**

The elegant Brighton knit will keep you well-dressed no matter the occasion and it is perfect for both casual and more formal look. Wear it alone or over a shirt for a timeless trans-seasonal layer. This knit features a modern fit, a crew neckline and is made in fine-gauge premium cotton/nylon yarns for a more refined style, providing soft comfort and excellent shape-retention. Mens version features stylish saddle sleeves and ladies version a tubular hem with a feminine slit.