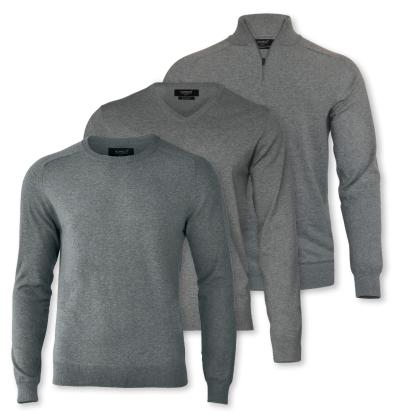

# BRIGHTON

MEN / WOMEN

WOMEN

Black / Navy / Olive Melange / Grey Melange

O-NECK

MEN

O-NECK + V-NECK

Black / Navy / Grey Melange

### **BRIGHTON O-NECK**

### **BRIGHTON V-NECK**

## BRIGHTON 1/4-ZIP