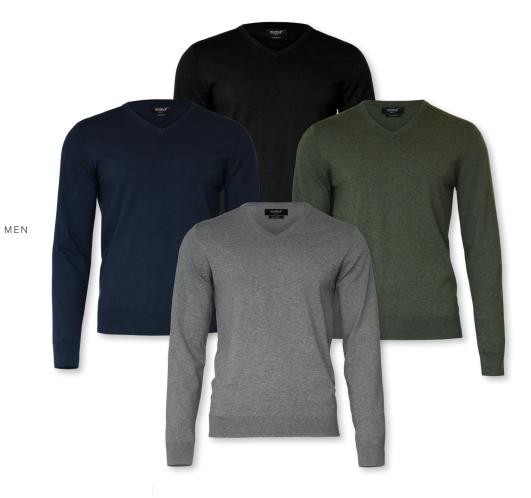

# BRIGHTON

MEN / WOMEN

WOMEN

Black / Navy / Olive Melange / Grey Melange

O-NECK

MEN

O-NECK + V-NECK

Black / Navy / Grey Melange

### **BRIGHTON O-NECK**

### **BRIGHTON V-NECK**