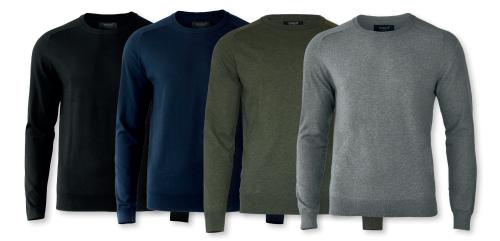

# BRIGHTON

MEN / WOMEN

WOMEN

Black / Navy / Olive Melange / Grey Melange

O-NECK

MEN

O-NECK + V-NECK

Black / Navy / Grey Melange

#### **ELEGANT ROUND NECK**

The elegant Brighton knit will keep you well-dressed no matter the occasion and it is perfect for both casual and more formal look. Wear it alone or over a shirt for a timeless trans-seasonal layer. This knit features a modern fit, a crew neckline and is made in fine-gauge premium cotton/nylon yarns for a more refined style, providing soft comfort and excellent shape-retention. Mens version features stylish saddle sleeves and ladies version a tubular hem with a feminine slit.

FABRIC 82% organic cotton/ 18% polyamide, fine gauge COLOUR Black, Navy, Olive Melange, Grey Melange

WEIGHT 190 g/m<sup>2</sup>

SIZE Men: S - 4XL | Women: XS - 3XL