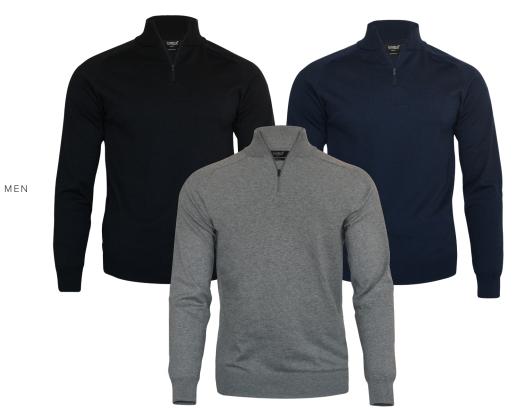

## BRIGHTON 1/4-ZIP

#### ELEGANT 1/4-ZIP

The elegant Brighton 1/4-zip knit will keep you well-dressed no matter the occasion, and it is perfect for both a casual and more formal look. Wear it alone or over a shirt as a timeless trans-seasonal layer. This knit features a modern fit, a ¼-zip funnel neck and is made in fine-gauge premium organic cotton and nylon yarns for a more refined style, providing soft comfort and excellent shape-retention.

FABRIC 82% organic cotton/ 18% polyamide, fine gauge

COLOUR Black, Navy, Olive Melange

WEIGHT 190 g/m<sup>2</sup> SIZE Men: S - 4XL

**EXCLUSIVE DETAILS** 

- Fine gauge premium cotton
- · Great shape retention
- Rib at sleeve and bottom hem