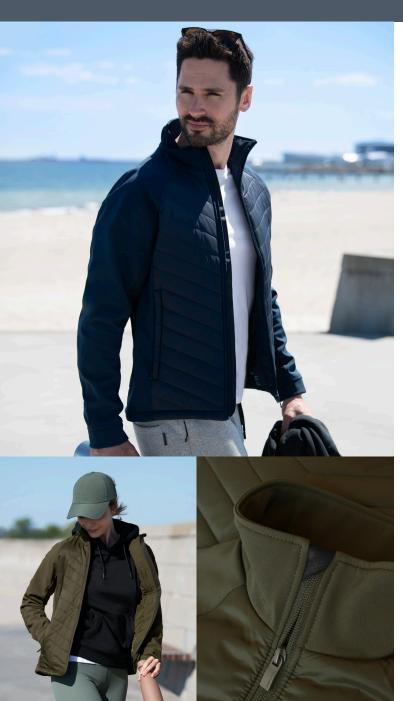

## BLOOMSDALE

#### COMFORTABLE HYBRID JACKET

The Bloomsdale Hybrid jacket is the most versatile jacket in the collection, with an active fit designed to work equally well in and out of office. This jacket is the perfect addition to your wardrobe with its stylish design and practicality. The softshell sleeves and side panels provide stability without compromising on weight or packability. The lightweight Sorona® Aura fiber insulation makes this sporty essential your everyday go-to. Comfortable enough to wear all day and still stylish enough to maintain a cool athleisure wear look.

#### EXCLUSIVE DETAILS

- Reverse main zip with metal logo puller
- Sorona<sup>®</sup> Aura quilted padding
- Inside cuff in stretch lycra jersey

WASHING INSTRUCTIONS

 $\texttt{W} \boxtimes \texttt{W} \boxtimes \texttt{W}$ 