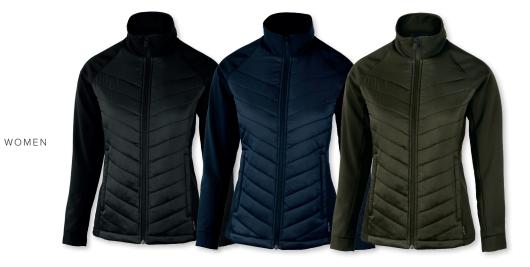

### BLOOMSDALE

MEN / WOMEN

RECYCLED FABRIC

MEN

Black / Navy / Olive

WOMEN

MORE INFO

 $\checkmark$ 

| FABRIC | Outer fabric 100% recycled nylon - 95% recycled softshell/ 5% elastane.                                |
|--------|--------------------------------------------------------------------------------------------------------|
|        | Water repellency finish - Bionic Finish® ECO. Padding 100% polyester; Sorona® Aura.                    |
| COLOUR | Black, Navy, Olive                                                                                     |
| WEIGHT | Shell Nylon: 38 g/m <sup>2</sup> . Shell Softshell: 270 g/m <sup>2</sup> . Lining: 65 g/m <sup>2</sup> |

SIZE Men: S - 4XL | Women: XS - 3XL