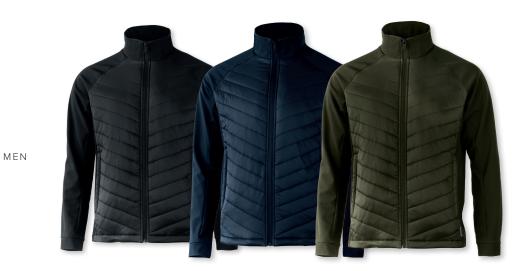

### BLOOMSDALE

MEN / WOMEN

RECYCLED FABRIC

MEN

Black / Navy / Olive

WOMEN

MORE INFO

 $\checkmark$ 

| FABRIC | Outer fabric 100% recycled nylon - 95% recycled softshell/ 5% elastane.                                |
|--------|--------------------------------------------------------------------------------------------------------|
|        | Water repellency finish - Bionic Finish® ECO. Padding 100% polyester; Sorona® Aura.                    |
| COLOUR | Black, Navy, Olive                                                                                     |
| WEIGHT | Shell Nylon: 38 g/m <sup>2</sup> . Shell Softshell: 270 g/m <sup>2</sup> . Lining: 65 g/m <sup>2</sup> |

SIZE Men: S - 4XL | Women: XS - 3XL