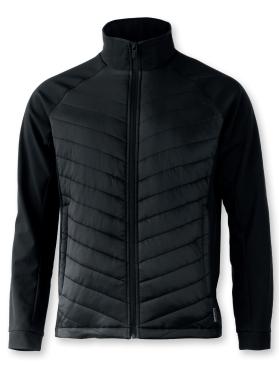

## BLOOMSDALE

#### COMFORTABLE HYBRID JACKET

The Bloomsdale Hybrid jacket is the most versatile jacket in the collection, with an active fit designed to work equally well in and out of office. This jacket is the perfect addition to your wardrobe with its stylish design and practicality. The softshell sleeves and side panels provide stability without compromising on weight or packability. The lightweight Sorona® Aura fiber insulation makes this sporty essential your everyday go-to. Comfortable enough to wear all day and still stylish enough to maintain a cool athleisure wear look.

#### EXCLUSIVE DETAILS

- Reverse main zip with metal logo puller
- Sorona<sup>®</sup> Aura quilted padding
- Inside cuff in stretch lycra jersey

WASHING INSTRUCTIONS

 $\texttt{W} \boxtimes \texttt{W} \boxtimes \texttt{W}$ 