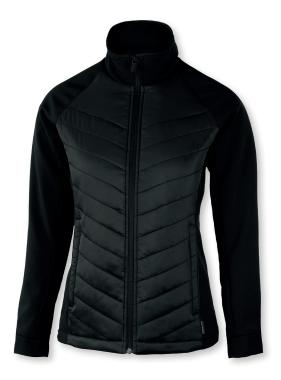

## BLOOMSDALE

#### COMFORTABLE HYBRID JACKET

The Bloomsdale Hybrid jacket is the most versatile jacket in the collection, with an active fit designed to work equally well in and out of office. This jacket is the perfect addition to your wardrobe with its stylish design and practicality. The softshell sleeves and side panels provide stability without compromising on weight or packability. The lightweight Sorona® Aura fiber insulation makes this sporty essential your everyday go-to. Comfortable enough to wear all day and still stylish enough to maintain a cool athleisure wear look.

SIZE Men: S - 4XL | Women: XS - 3XL