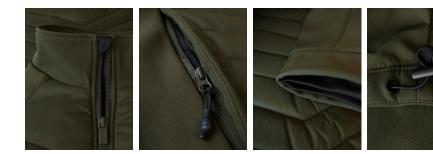

#### EXCLUSIVE DETAILS

- Reverse main zip with metal logo puller
- Sorona<sup>®</sup> Aura quilted padding
- Inside cuff in stretch lycra jersey

WASHING INSTRUCTIONS

 $\texttt{W} \boxtimes \texttt{W} \boxtimes \texttt{W}$ 