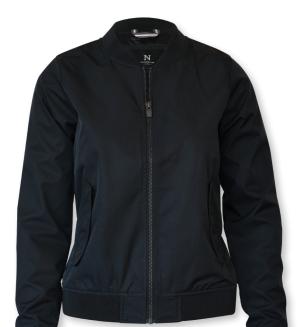

## BLEECKER

#### AUTHENTIC BOMBER JACKET

Bleecker is an authentic bomber jacket made from recycled polyester. Featuring classic design details, this vintage-inspired bomber jacket is cut in a regular fit and treated with a water-repellent finish - Bionic Finish® ECO. The cropped length along with the elegantly rounded neck and buttoned pockets states Bleecker as a fashionable jacket wearable for any occasion.

Outer fabric: 100% recycled Polyester Twill. TPU Membrane - Bionic Finish® ECO.

Lining: 100% recycled Polyester Satin

COLOUR Dark Navy

WEIGHT Outer fabric: 139 g/m<sup>2</sup>. Lining: 70 g/m<sup>2</sup> SIZE Men: S - 4XL | Women: XS - 3XL