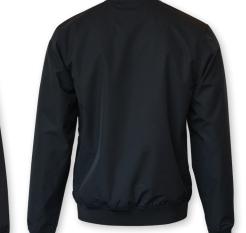

## BLEECKER

#### AUTHENTIC BOMBER JACKET

Bleecker is an authentic bomber jacket made from recycled polyester. Featuring classic design details, this vintage-inspired bomber jacket is cut in a regular fit and treated with a water-repellent finish - Bionic Finish® ECO. The cropped length along with the elegantly rounded neck and buttoned pockets states Bleecker as a fashionable jacket wearable for any occasion.

#### **EXCLUSIVE DETAILS**

- · Buttoned side pockets
- · Ribbed hem and cuffs
- · Cropped lenght

WASHING INSTRUCTIONS

Water resistance 3000mm / Windproof Breathability 3000g/m<sup>2</sup>/24h