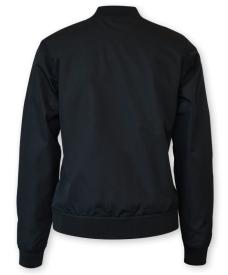

## BLEECKER

#### AUTHENTIC BOMBER JACKET

Bleecker is an authentic bomber jacket made from recycled polyester. Featuring classic design details, this vintage-inspired bomber jacket is cut in a regular fit and treated with a water-repellent finish - Bionic Finish® ECO. The cropped length along with the elegantly rounded neck and buttoned pockets states Bleecker as a fashionable jacket wearable for any occasion.

#### **EXCLUSIVE DETAILS**

- · Buttoned side pockets
- · Ribbed hem and cuffs
- · Cropped lenght

WASHING INSTRUCTIONS

Water resistance 3000mm / Windproof Breathability 3000g/m<sup>2</sup>/24h