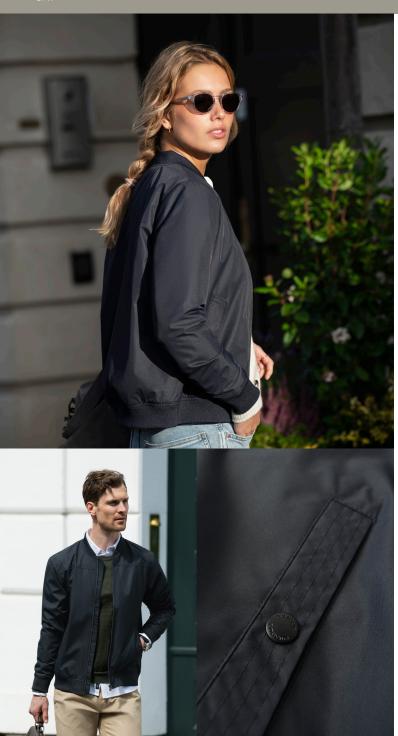

## BLEECKER

#### AUTHENTIC BOMBER JACKET

Bleecker is an authentic bomber jacket made from recycled polyester. Featuring classic design details, this vintage-inspired bomber jacket is cut in a regular fit and treated with a water-repellent finish - Bionic Finish® ECO. The cropped length along with the elegantly rounded neck and buttoned pockets states Bleecker as a fashionable jacket wearable for any occasion.

#### **EXCLUSIVE DETAILS**

- · Buttoned side pockets
- · Ribbed hem and cuffs
- · Cropped lenght

WASHING INSTRUCTIONS

Water resistance 3000mm / Windproof Breathability 3000g/m<sup>2</sup>/24h