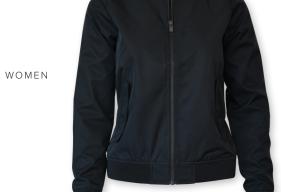

## BLEECKER

#### AUTHENTIC BOMBER JACKET

Bleecker is an authentic bomber jacket made from recycled polyester. Featuring classic design details, this vintage-inspired bomber jacket is cut in a regular fit and treated with a water-repellent finish - Bionic Finish® ECO. The cropped length along with the elegantly rounded neck and buttoned pockets states Bleecker as a fashionable jacket wearable for any occasion.

#### **EXCLUSIVE DETAILS**

- · Buttoned side pockets
- · Ribbed hem and cuffs
- · Cropped lenght

WASHING INSTRUCTIONS

Water resistance 3000mm / Windproof Breathability 3000g/m<sup>2</sup>/24h