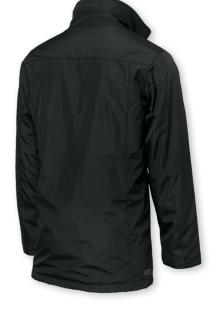

## BELLINGTON

#### WARM BUSINESS JACKET

Bellington is a classic business jacket with a sharp appearance and Nimbus' signature detailing. Worn over a suit or with a more casual outfit, this jacket provides comfort and an elegant look that simply outshines similar jackets. Bellington is a versatile jacket suited to life both at the office and out on the town.

#### **EXCLUSIVE DETAILS**

- · YKK main zipper
- Inner fabric vertical quilted soft padding for insulation
- 2 front pockets with button closure (Men)
- Feminine 3/4 length (Women)