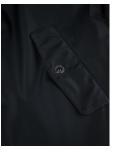

#### **EXCLUSIVE DETAILS**

- · YKK main zipper
- Inner fabric vertical quilted soft padding for insulation
- 2 front pockets with button closure (Men)
- Feminine 3/4 length (Women)