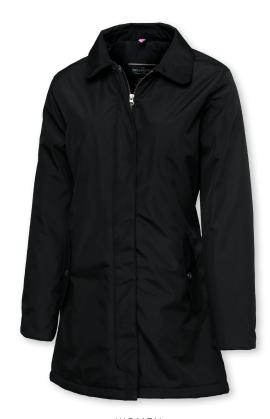

## BELLINGTON

#### WARM BUSINESS JACKET

Bellington is a classic business jacket with a sharp appearance and Nimbus' signature detailing. Worn over a suit or with a more casual outfit, this jacket provides comfort and an elegant look that simply outshines similar jackets. Bellington is a versatile jacket suited to life both at the office and out on the town.

#### **EXCLUSIVE DETAILS**

- · YKK main zipper
- Inner fabric vertical quilted soft padding for insulation
- 2 front pockets with button closure (Men)
- Feminine 3/4 length (Women)