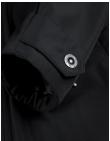

#### **EXCLUSIVE DETAILS**

- · YKK main zipper
- Inner fabric vertical quilted soft padding for insulation
- 2 front pockets with button closure (Men)
- Feminine 3/4 length (Women)