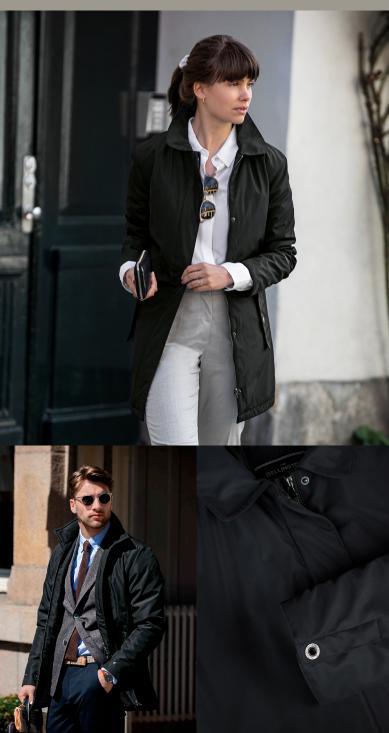

## BELLINGTON

#### WARM BUSINESS JACKET

Bellington is a classic business jacket with a sharp appearance and Nimbus' signature detailing. Worn over a suit or with a more casual outfit, this jacket provides comfort and an elegant look that simply outshines similar jackets. Bellington is a versatile jacket suited to life both at the office and out on the town.

#### **EXCLUSIVE DETAILS**

- · YKK main zipper
- Inner fabric vertical quilted soft padding for insulation
- 2 front pockets with button closure (Men)
- Feminine 3/4 length (Women)