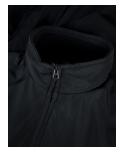

#### **EXCLUSIVE DETAILS**

- · YKK main zipper
- Inner fabric vertical quilted soft padding for insulation
- 2 front pockets with button closure (Men)
- Feminine 3/4 length (Women)