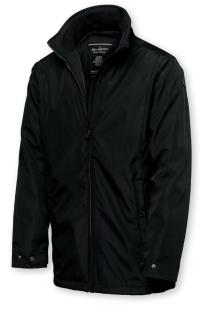

## BELLINGTON

#### WARM BUSINESS JACKET

Bellington is a classic business jacket with a sharp appearance and Nimbus' signature detailing. Worn over a suit or with a more casual outfit, this jacket provides comfort and an elegant look that simply outshines similar jackets. Bellington is a versatile jacket suited to life both at the office and out on the town.