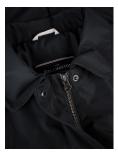

#### **EXCLUSIVE DETAILS**

- · YKK main zipper
- Inner fabric vertical quilted soft padding for insulation
- 2 front pockets with button closure (Men)
- Feminine 3/4 length (Women)