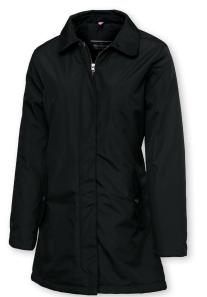

## BELLINGTON

#### WARM BUSINESS JACKET

Bellington is a classic business jacket with a sharp appearance and Nimbus' signature detailing. Worn over a suit or with a more casual outfit, this jacket provides comfort and an elegant look that simply outshines similar jackets. Bellington is a versatile jacket suited to life both at the office and out on the town.

#### **EXCLUSIVE DETAILS**

- · YKK main zipper
- Inner fabric vertical quilted soft padding for insulation
- 2 front pockets with button closure (Men)
- Feminine 3/4 length (Women)