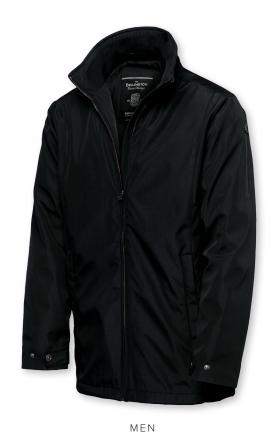

## BELLINGTON

#### WARM BUSINESS JACKET

Bellington is a classic business jacket with a sharp appearance and Nimbus' signature detailing. Worn over a suit or with a more casual outfit, this jacket provides comfort and an elegant look that simply outshines similar jackets. Bellington is a versatile jacket suited to life both at the office and out on the town.

#### **EXCLUSIVE DETAILS**

- · YKK main zipper
- Inner fabric vertical quilted soft padding for insulation
- 2 front pockets with button closure (Men)
- Feminine 3/4 length (Women)