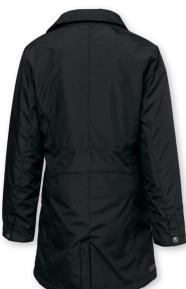

## BELLINGTON

#### WARM BUSINESS JACKET

Bellington is a classic business jacket with a sharp appearance and Nimbus' signature detailing. Worn over a suit or with a more casual outfit, this jacket provides comfort and an elegant look that simply outshines similar jackets. Bellington is a versatile jacket suited to life both at the office and out on the town.

#### **EXCLUSIVE DETAILS**

- · YKK main zipper
- Inner fabric vertical quilted soft padding for insulation
- 2 front pockets with button closure (Men)
- Feminine 3/4 length (Women)