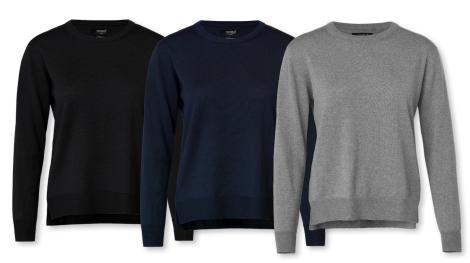

# BEAUFORT

## EXTRAFINE MERINO KNIT

A classic wool knit is a timeless key piece in any wardrobe. Extra-fine merino wool, from Italian Zegna Baruffa, makes our exclusive knit luxuriously soft, lightweight and breathable. Beaufort is the perfect layering option for all year round and will add sophistication to any outfit.

#### **EXCLUSIVE DETAILS**

- 100% Merino Wool extra-fine (19.5 micron)
- · Great shape-retention
- · Rib at sleeve and bottom hem
- · Set-in sleeves
- · Crew neckline

#### MATERIAL FEATURES

Shape retention

WOMEN

MEN