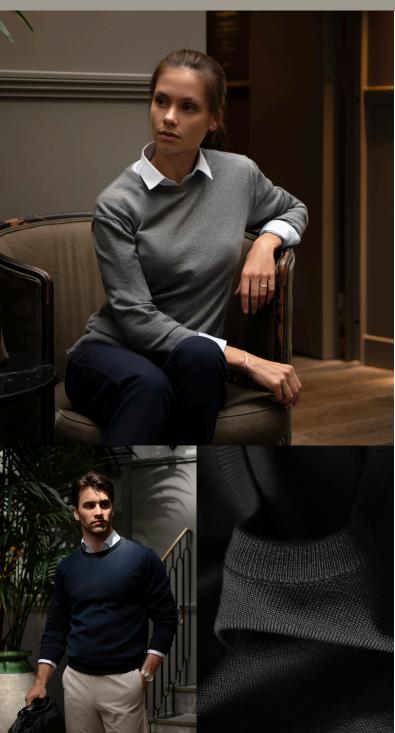

# BEAUFORT

## EXTRAFINE MERINO KNIT

A classic wool knit is a timeless key piece in any wardrobe. Extra-fine merino wool, from Italian Zegna Baruffa, makes our exclusive knit luxuriously soft, lightweight and breathable. Beaufort is the perfect layering option for all year round and will add sophistication to any outfit.

#### **EXCLUSIVE DETAILS**

- 100% Merino Wool extra-fine (19.5 micron)
- · Great shape-retention
- · Rib at sleeve and bottom hem
- · Set-in sleeves
- · Crew neckline