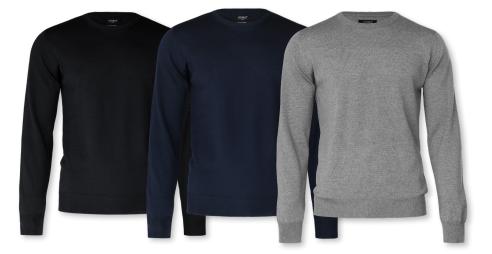

# BEAUFORT

## EXTRAFINE MERINO KNIT

A classic wool knit is a timeless key piece in any wardrobe. Extra-fine merino wool, from Italian Zegna Baruffa, makes our exclusive knit luxuriously soft, lightweight and breathable. Beaufort is the perfect layering option for all year round and will add sophistication to any outfit.

#### **EXCLUSIVE DETAILS**

- 100% Merino Wool extra-fine (19.5 micron)
- · Great shape-retention
- · Rib at sleeve and bottom hem
- · Set-in sleeves
- · Crew neckline

#### MATERIAL FEATURES

Shape retention

WOMEN

MEN