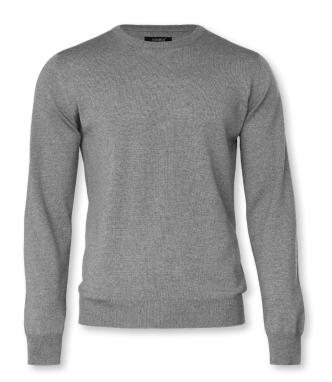

# BEAUFORT

## EXTRAFINE MERINO KNIT

A classic wool knit is a timeless key piece in any wardrobe. Extra-fine merino wool, from Italian Zegna Baruffa, makes our exclusive knit luxuriously soft, lightweight and breathable. Beaufort is the perfect layering option for all year round and will add sophistication to any outfit.

#### **EXCLUSIVE DETAILS**

- 100% Merino Wool extra-fine (19.5 micron)
- · Great shape-retention
- · Rib at sleeve and bottom hem
- · Set-in sleeves
- · Crew neckline