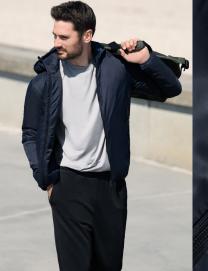

#### ULTRA-LIGHTWEIGHT JACKET

Aspen is an airy and ultra-lightweight hooded jacket. It is extremely comfortable to wear and easy to carry or stow away when the temperature rise. This lofty and featherlight all-season piece of outerwear is made from recycled nylon and the incredibly strong, thin, and flexible material Graphene, which makes Aspen a true essential for any outdoor activity.

Enjoy the unique benefits of the eco-efficient Sorona® Aura insulation that delivers the down-like puffiness and high comfort you'll reach for all year round.

| FABRIC | Outer fabric: 97% Recycled Nylon, 3% Graphene. Lining: 100% Recycled Nylon.<br>Padding: Sorona® Aura. |
|--------|-------------------------------------------------------------------------------------------------------|
| COLOUR | Black, Navy                                                                                           |
| WEIGHT | Shell: 36 g/m <sup>2</sup> . Lining: 36 g/m <sup>2</sup>                                              |
| SIZE   | Men: S - 4XL   Women: XS - 3XL                                                                        |

#### EXCLUSIVE DETAILS

- Recycled Fabric
- Lightweight
- Zipped side pockets

WASHING INSTRUCTIONS

 $\texttt{W} \otimes \texttt{W} \otimes \texttt{W}$ 

**CSR & SUSTAINABILITY** 

MATERIAL FEATURES

 $\begin{pmatrix} i \\ - \gamma \end{pmatrix}$ 