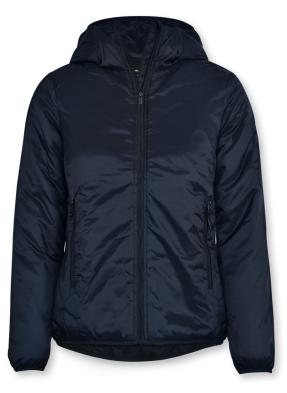

#### ULTRA-LIGHTWEIGHT JACKET

Aspen is an airy and ultra-lightweight hooded jacket. It is extremely comfortable to wear and easy to carry or stow away when the temperature rise. This lofty and featherlight all-season piece of outerwear is made from recycled nylon and the incredibly strong, thin, and flexible material Graphene, which makes Aspen a true essential for any outdoor activity.

Enjoy the unique benefits of the eco-efficient Sorona® Aura insulation that delivers the down-like puffiness and high comfort you'll reach for all year round.

| FABRIC | Outer fabric: 97% Recycled Nylon, 3% Graphene. Lining: 100% Recycled Nylon.<br>Padding: Sorona® Aura. |
|--------|-------------------------------------------------------------------------------------------------------|
| COLOUR | Black, Navy                                                                                           |
| WEIGHT | Shell: 36 g/m <sup>2</sup> . Lining: 36 g/m <sup>2</sup>                                              |
| SIZE   | Men: S - 4XL   Women: XS - 3XL                                                                        |

#### EXCLUSIVE DETAILS

- Recycled Fabric
- Lightweight
- Zipped side pockets

WASHING INSTRUCTIONS

 $\texttt{W} \otimes \texttt{W} \otimes \texttt{W}$ 

**CSR & SUSTAINABILITY** 

MATERIAL FEATURES

 $\begin{pmatrix} i \\ - \gamma \end{pmatrix}$ 