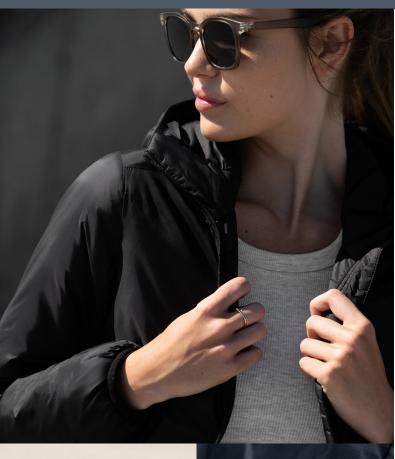

#### ULTRA-LIGHTWEIGHT JACKET

Aspen is an airy and ultra-lightweight hooded jacket. It is extremely comfortable to wear and easy to carry or stow away when the temperature rise. This lofty and featherlight all-season piece of outerwear is made from recycled nylon and the incredibly strong, thin, and flexible material Graphene, which makes Aspen a true essential for any outdoor activity.

Enjoy the unique benefits of the eco-efficient Sorona® Aura insulation that delivers the down-like puffiness and high comfort you'll reach for all year round.

| FABRIC | Outer fabric: 97% Recycled Nylon, 3% Graphene. Lining: 100% Recycled Nylon.<br>Padding: Sorona® Aura. |
|--------|-------------------------------------------------------------------------------------------------------|
| COLOUR | Black, Navy                                                                                           |
| WEIGHT | Shell: 36 g/m <sup>2</sup> . Lining: 36 g/m <sup>2</sup>                                              |
| SIZE   | Men: S - 4XL   Women: XS - 3XL                                                                        |

#### EXCLUSIVE DETAILS

- Recycled Fabric
- Lightweight
- Zipped side pockets

WASHING INSTRUCTIONS

 $\texttt{W} \otimes \texttt{W} \otimes \texttt{W}$ 

**CSR & SUSTAINABILITY** 

MATERIAL FEATURES

 $\begin{pmatrix} i \\ - \gamma \end{pmatrix}$ 

### WOMEN

REACH