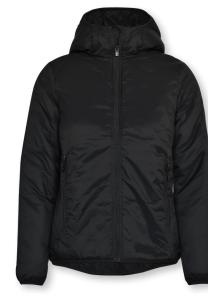

lon, 3% Graphene. Lining: 100% Recycled Nylon.<br>Padding: Sorona® Aura. |
|--------|-------------------------------------------------------------------------------------------------------|
| COLOUR | Black, Navy                                                                                           |
| WEIGHT | Shell: 36 g/m <sup>2</sup> . Lining: 36 g/m <sup>2</sup>                                              |
| SIZE   | Men: S - 4XL   Women: XS - 3XL                                                                        |





#### EXCLUSIVE DETAILS

- Recycled Fabric
- Lightweight
- Zipped side pockets

WASHING INSTRUCTIONS

 $\texttt{W} \otimes \texttt{W} \otimes \texttt{W}$ 







**CSR & SUSTAINABILITY** 

MATERIAL FEATURES

 $\begin{pmatrix} i \\ - \gamma \end{pmatrix}$ 









### WOMEN

REACH