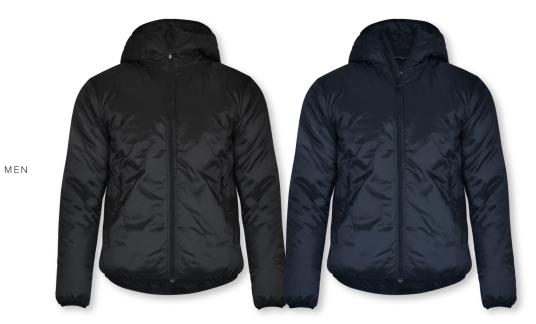

# NIMBUS Play

ASPEN

MEN / WOMEN

MEN

Black / Navy

WOMEN

MORE INFO

#### ULTRA-LIGHTWEIGHT JACKET

Aspen is an airy and ultra-lightweight hooded jacket. It is extremely comfortable to wear and easy to carry or stow away when the temperature rise. This lofty and featherlight all-season piece of outerwear is made from recycled nylon and the incredibly strong, thin, and flexible material Graphene, which makes Aspen a true essential for any outdoor activity.

Enjoy the unique benefits of the eco-efficient Sorona® Aura insulation that delivers the down-like puffiness and high comfort you'll reach for all year round.

| FABRIC | Outer fabric: 97% Recycled Nylon, 3% Graphene. Lining: 100% Recycled Nylon.<br>Padding: Sorona® Aura. |
|--------|-------------------------------------------------------------------------------------------------------|
| COLOUR | Black, Navy                                                                                           |
| WEIGHT | Shell: 36 g/m <sup>2</sup> . Lining: 36 g/m <sup>2</sup>                                              |
| SIZE   | Men: S - 4XL   Women: XS - 3XL                                                                        |