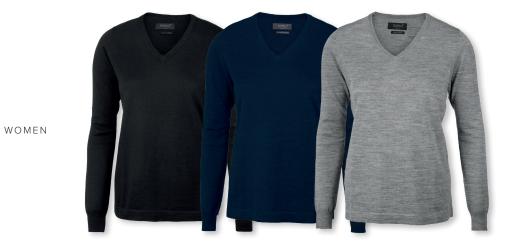

# ASHBURY

MEN / WOMEN

MEN

Black / Navy / Grey Melange

WOMEN

MORE INFO

# **ASHBURY**

## CLASSY LUXURY MERINO BLEND

No matter the occasion, the Ashbury pullover in a super fine luxurious merino blend, makes a great addition to any wardrobe. Detailed with an elegant v-neck, fully fashioned finish and set in sleeves, this soft and comfortable classic pullover is a safe choice to update your look regardless of season.

FABRIC 50% merino wool, Biella Yarn/ 50% anti-peeling acrylic COLOUR Black, Navy, Grey Melange WEIGHT 155 g/m<sup>2</sup> SIZE Men: S - 4XL | Women: XS - 3XL