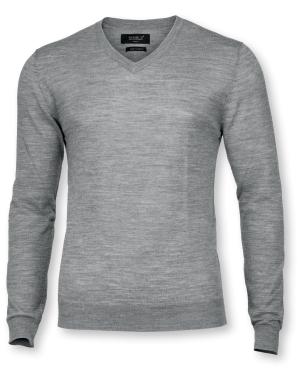

# **ASHBURY**

## CLASSY LUXURY MERINO BLEND

No matter the occasion, the Ashbury pullover in a super fine luxurious merino blend, makes a great addition to any wardrobe. Detailed with an elegant v-neck, fully fashioned finish and set in sleeves, this soft and comfortable classic pullover is a safe choice to update your look regardless of season.

FABRIC 50% merino wool, Biella Yarn/ 50% anti-peeling acrylic COLOUR Black, Navy, Grey Melange WEIGHT 155 g/m<sup>2</sup> SIZE Men: S - 4XL | Women: XS - 3XL