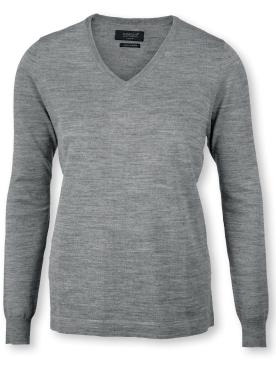

# **ASHBURY**

## CLASSY LUXURY MERINO BLEND

No matter the occasion, the Ashbury pullover in a super fine luxurious merino blend, makes a great addition to any wardrobe. Detailed with an elegant v-neck, fully fashioned finish and set in sleeves, this soft and comfortable classic pullover is a safe choice to update your look regardless of season.

FABRIC 50% merino wool, Biella Yarn/ 50% anti-peeling acrylic COLOUR Black, Navy, Grey Melange WEIGHT 155 g/m<sup>2</sup> SIZE Men: S - 4XL | Women: XS - 3XL