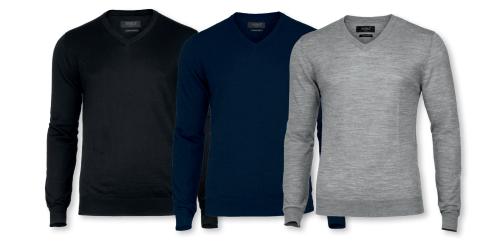

# ASHBURY

MEN / WOMEN

MEN

Black / Navy / Grey Melange

WOMEN

MORE INFO

# **ASHBURY**

## CLASSY LUXURY MERINO BLEND

No matter the occasion, the Ashbury pullover in a super fine luxurious merino blend, makes a great addition to any wardrobe. Detailed with an elegant v-neck, fully fashioned finish and set in sleeves, this soft and comfortable classic pullover is a safe choice to update your look regardless of season.

FABRIC 50% merino wool, Biella Yarn/ 50% anti-peeling acrylic COLOUR Black, Navy, Grey Melange WEIGHT 155 g/m<sup>2</sup> SIZE Men: S - 4XL | Women: XS - 3XL