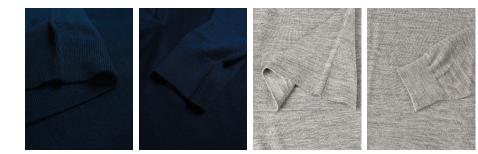

### EXCLUSIVE DETAILS

- Fully fashion super fine yarn knit.
- Set-in sleeve.
- Neck rib, sleeve and bottom hem rib (Men)
- Tubular hem with a feminine side slit (Women)