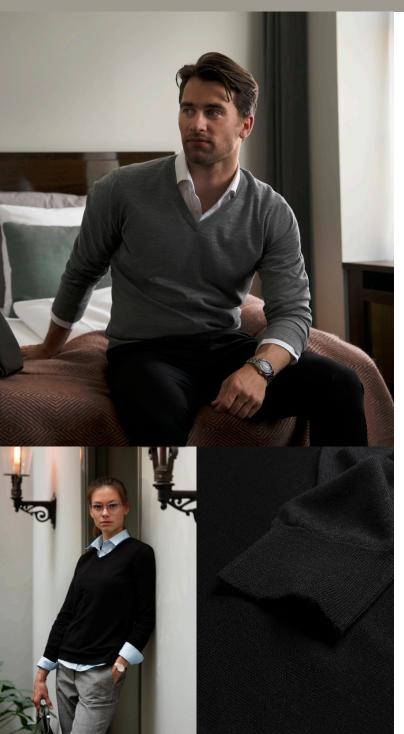

# **ASHBURY**

## CLASSY LUXURY MERINO BLEND

No matter the occasion, the Ashbury pullover in a super fine luxurious merino blend, makes a great addition to any wardrobe. Detailed with an elegant v-neck, fully fashioned finish and set in sleeves, this soft and comfortable classic pullover is a safe choice to update your look regardless of season.

### EXCLUSIVE DETAILS

- Fully fashion super fine yarn knit.
- Set-in sleeve.
- Neck rib, sleeve and bottom hem rib (Men)
- Tubular hem with a feminine side slit (Women)