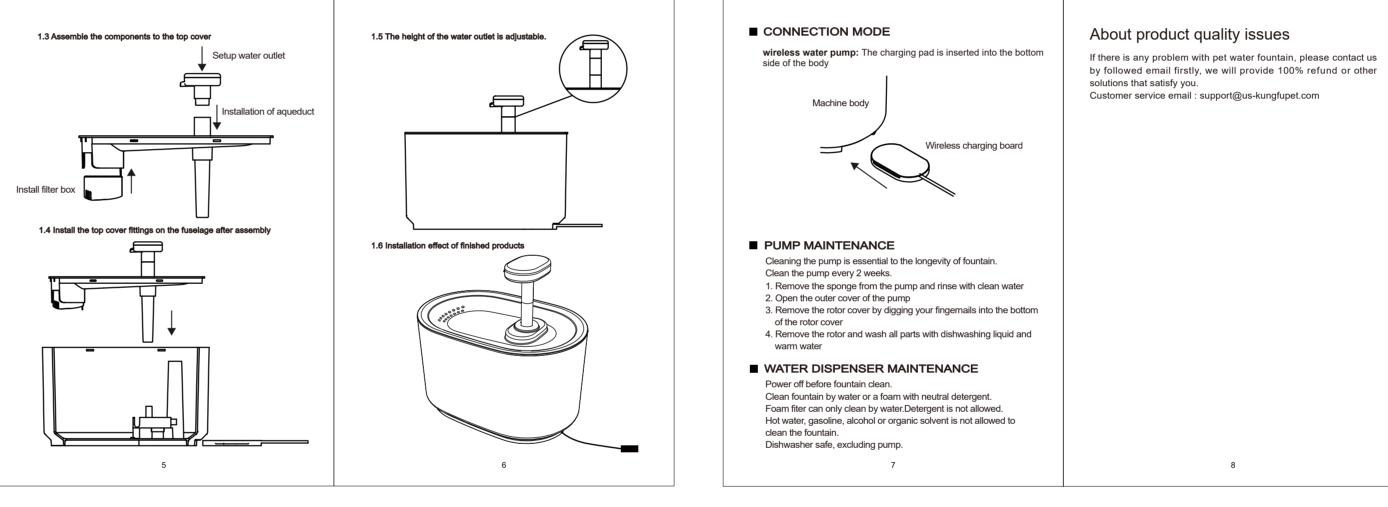

# WATER DISPENSER ASSEMBLY

1.1 Open the top cover of the water dispenser and remove all parts

1.2 Put the silicone seat into the groove at the bottom of the fuselage, and put the water pump into the silicone seat