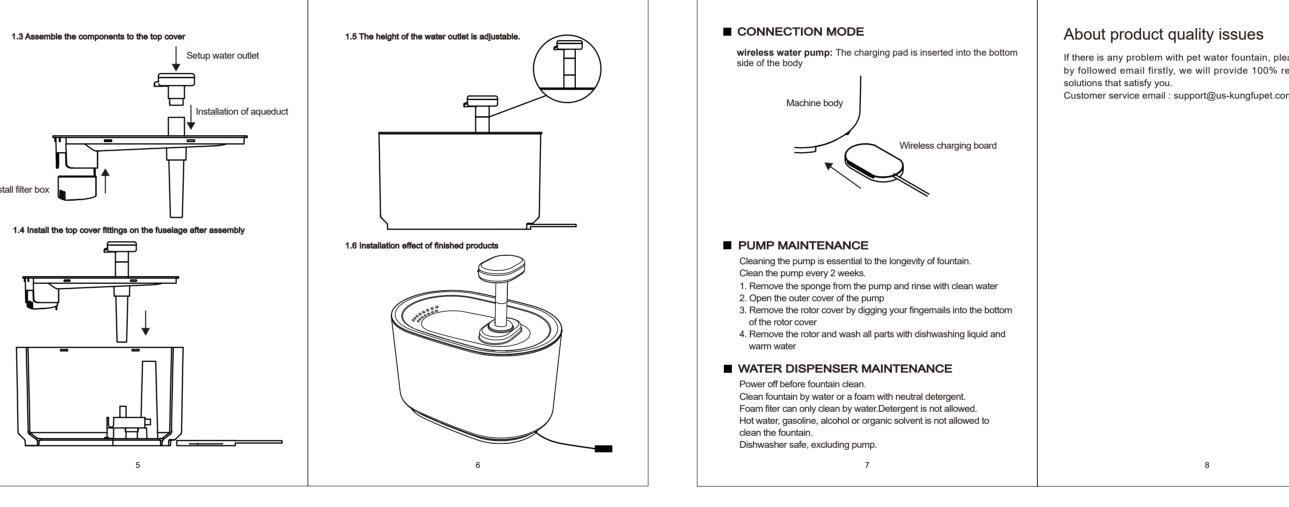

# WATER DISPENSER ASSEMBLY

1.1 Open the top cover of the water dispenser and remove all parts

1.2 Put the silicone seat into the groove at the bottom of the fuselage, and put the water pump into the silicone seat