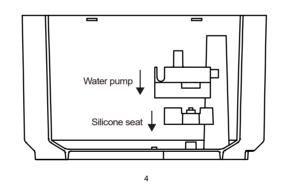

# WATER DISPENSER ASSEMBLY

1.1 Open the top cover of the water dispenser and remove all parts

1.2 Put the silicone seat into the groove at the bottom of the fuselage, and put the water pump into the silicone seat