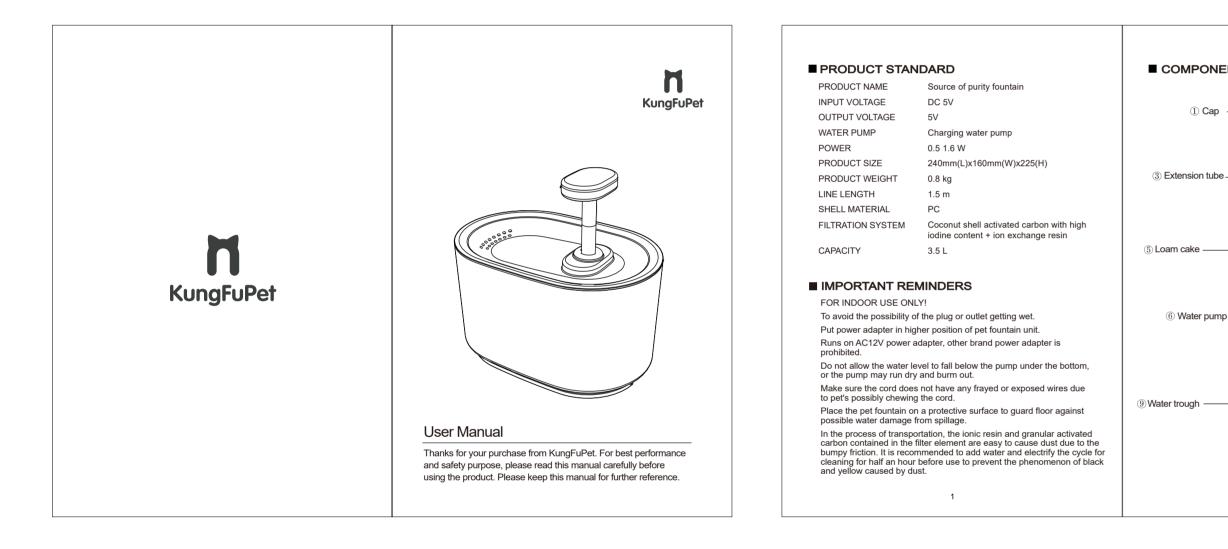

# WATER DISPENSER ASSEMBLY

1.1 Open the top cover of the water dispenser and remove all parts

1.2 Put the silicone seat into the groove at the bottom of the fuselage, and put the water pump into the silicone seat