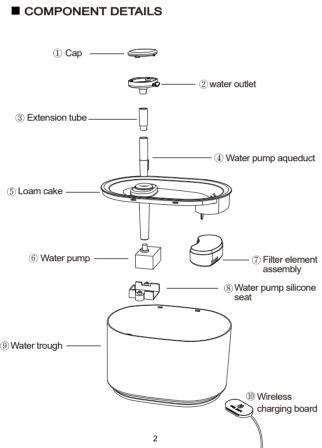

# WATER DISPENSER ASSEMBLY

1.1 Open the top cover of the water dispenser and remove all parts

1.2 Put the silicone seat into the groove at the bottom of the fuselage, and put the water pump into the silicone seat