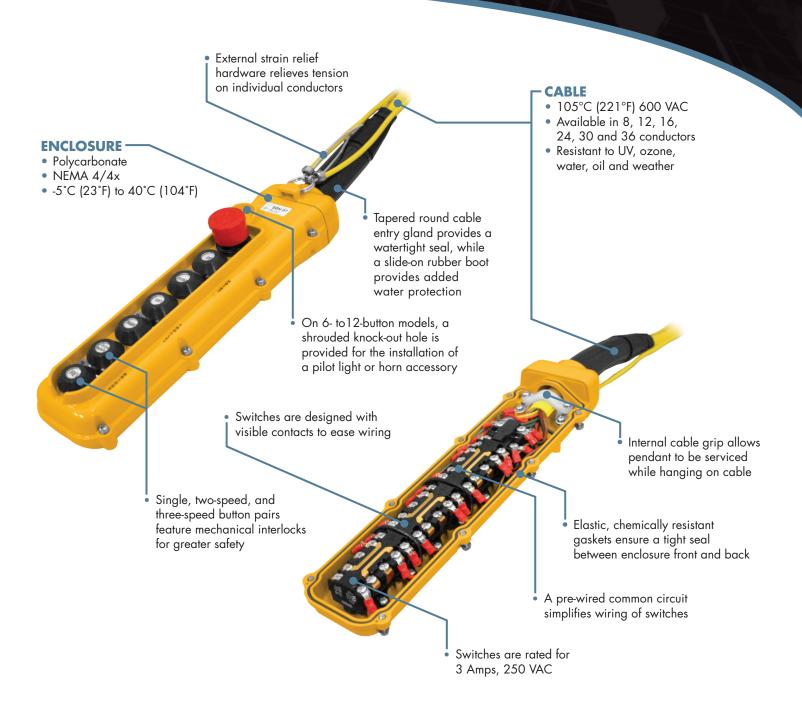

## CONTROL IN THE PALM OF YOUR HAND

Featuring a lightweight, ergonomic design, SBN Pendant Pushbutton Stations provide optimal control and performance with less effort and fatigue than traditional pendants. This slim-line pendant rests comfortably in the palm of your hand and most models weigh under two pounds. SBN is available in 2- to 12-button configurations; single, two or three speed designs, momentary, maintained on/off, or Emergency Stop; and with a variety of options and accessories. Both standard pre-assembled pendants and pre-wired pendants are available with minimal lead time.