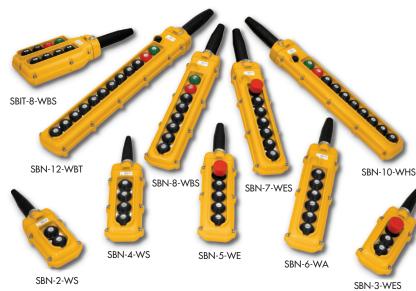

SBN provides the ultimate in flexibility – select from a wide range of pendant sizes and configurations to meet any application

Examples of pendant configurations shown above; contact Magnetek for the entire family of available designs