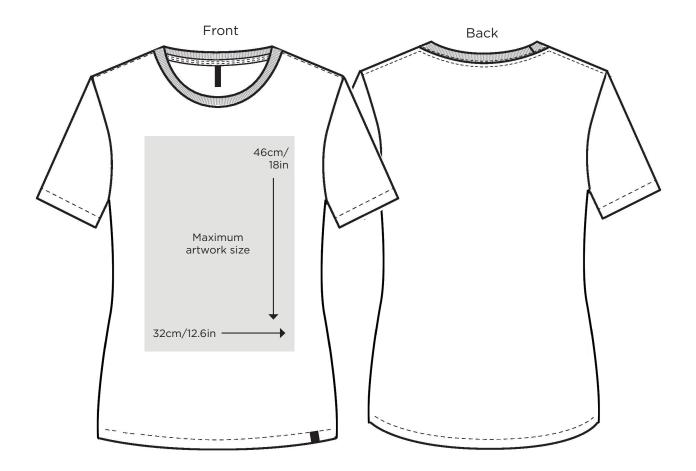

#### PRODUCT CODES: TW1C16, TW1C18, TW1B15

The maximum printable area is indicated by the gray box. This is the printable area for print-after-sew orders. It is illustrated below on a size Medium tee. Printing on sleeves and other locations is possible. The printable area should be positioned no less than **5cm** from the tee collar and no less than **3cm** from the bottom hem.