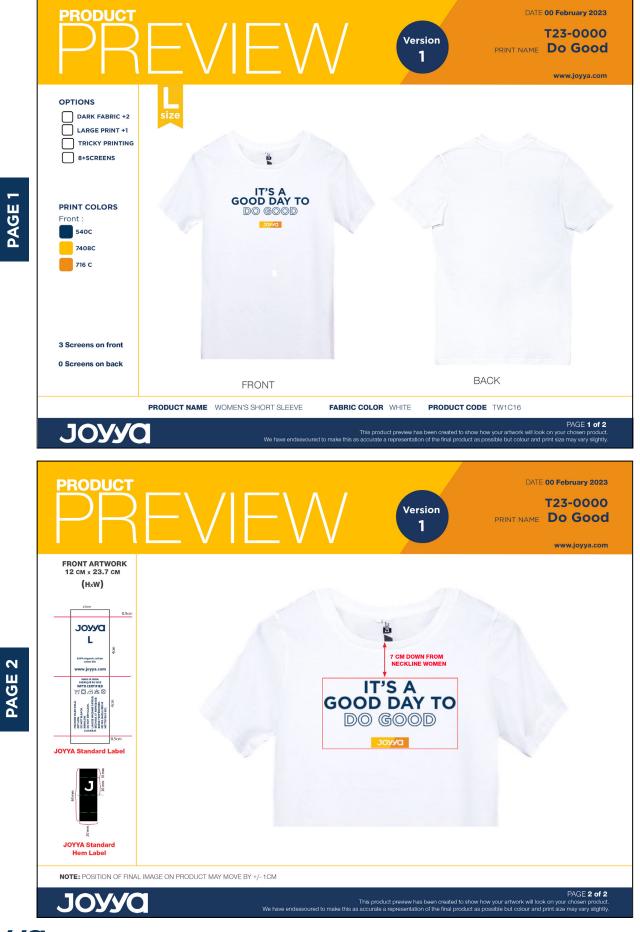

we battle for a new future of hope, for ourselves and all our families. Through your purchase, you are partnering with us to spark a lasting change in our neighborhoods. Thank you.

See the crazy difference your purchase helps create at **joyya.com** (Honestly, check it out, you've never seen anything quite like it). For more detailed information write to us: **hi@joyya.com** 

**JOYYO** See more at joyya.com

#### PRODUCT CODES: TW1C16, TW1C18, TW1B15

The maximum printable area is indicated by the gray box. This is the printable area for print-after-sew orders. It is illustrated below on a size Medium tee. Printing on sleeves and other locations is possible. The printable area should be positioned no less than **5cm** from the tee collar and no less than **3cm** from the bottom hem.





**JOYYO** See more at joyya.com

# **ORDER FORM**



| FREESET<br>ORDER NO. | CUSTOMER PO<br>NO. | CURRENCY | PAYMENT TERMS                | SHIPPING DATE | DELIVERY<br>DATE | SHIPPING<br>METHOD              |     | PACKAGING<br>INSTRUCTIONS | MEDIA PACKAGE |
|----------------------|--------------------|----------|------------------------------|---------------|------------------|---------------------------------|-----|---------------------------|---------------|
| T23-US0001           |                    | USD      | 100% with order confirmation | 26-12-2022    |                  | UPS Expedited 6-7 business days | CIF | STANDARD                  | NONE          |

#### FOR CUSTOMER APPROVAL

|                   |                 |                    |