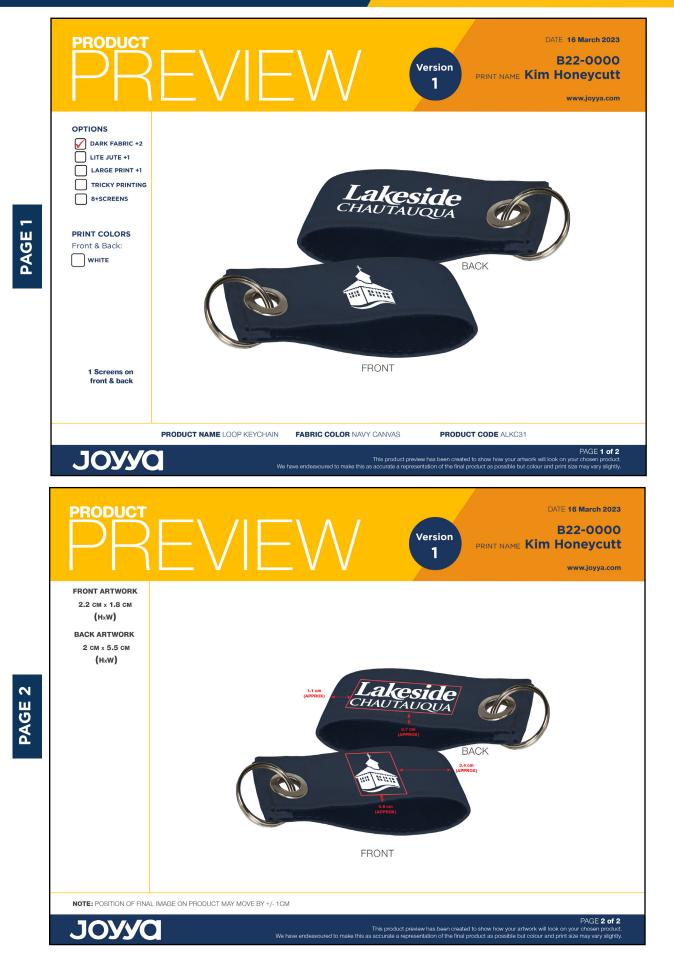

## **PRINTING NOTES**

- 1. The Loop Keychain standard printable area is 2cm x 6cm. This can be located as desired on the keychain.
- 2. We can print edge-to-edge (full-bleed). There is no surcharge for this.
- 3. We can print on the lining by request, but this may attract a surcharge depending on the pattern.

\*Image is 17% of actual.