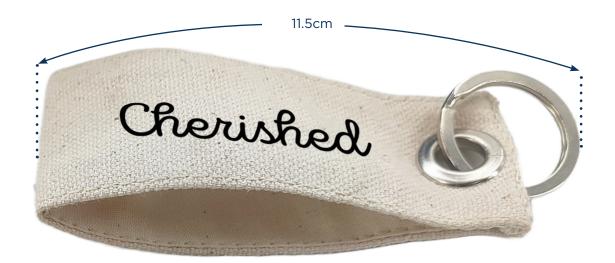

| VARIANT                     | STANDARD                            |
|-----------------------------|-------------------------------------|
| PRODUCT CODE                | BLKC31-ST                           |
| FABRIC &<br>GSM/OZ          | Organic Cotton Canvas<br>310/9.1    |
| FABRIC DIMENSION<br>(h x w) | 3 x 10cm<br>1.2 x 39in              |
| KEY CHAIN (Full length)     | 11.5cm/4.5in                        |
| METAL KEY RING (diameter)   | 2.8cm/1.1in                         |
| FABRIC COLOR                | Natural Black Navy Gray             |
| FASTENER                    | Metal Key Ring                      |
| LINING                      | Organic Cotton Sheeting Lining      |
| LINING COLOR                | 💮 Natural 🛛 Charcoal 📄 Black 🃚 Sari |

\*Image is 17% of actual.