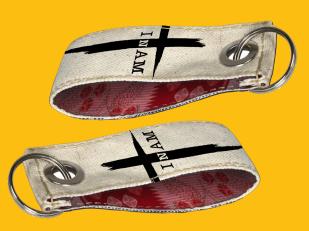

.
- 2. We can print edge-to-edge (full-bleed). There is no surcharge for this.
- 3. We can print on the lining by request, but this may attract a surcharge depending on the pattern.

\*Image is 17% of actual.

## Beyond fair trade. Ethically sourced. Handcrafted for good.

We are JOYYA. We live and work together in communities known for extreme poverty and human trafficking. To us, they are just our home. Together, we battle for a new future of hope, for ourselves and all our families. Through your purchase, you are partnering with us to spark a lasting change in our neighborhoods. Thank you.

See the crazy difference your purchase helps create at **joyya.com** (Honestly, check it out, you've never seen anything quite like it). For more detailed information write to us: **hi@joyya.com** 







|                                                                                                                                                                                                                                     |                              |                                     |                                 |                         |                                             |                                      |                                                |                                                                  |                     |                                                                                                          |                                 | JOVVOL