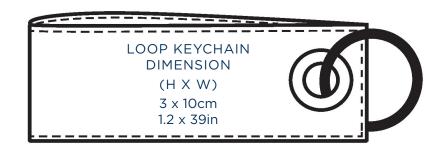

| VARIANT                     | STANDARD                            |
|-----------------------------|-------------------------------------|
| PRODUCT CODE                | BLKC31-ST                           |
| FABRIC &<br>GSM/OZ          | Organic Cotton Canvas<br>310/9.1    |
| FABRIC DIMENSION<br>(h x w) | 3 x 10cm<br>1.2 x 39in              |
| KEY CHAIN (Full length)     | 11.5cm/4.5in                        |
| METAL KEY RING (diameter)   | 2.8cm/1.1in                         |
| FABRIC COLOR                | Natural Black Navy Gray             |
| FASTENER                    | Metal Key Ring                      |
| LINING                      | Organic Cotton Sheeting Lining      |
| LINING COLOR                | 💮 Natural 🛛 Charcoal 📄 Black 🃚 Sari |

## **PRINTING NOTES**

- 1. The Loop Keychain standard printable area is 2cm x 6cm. This can be located as desired on the keychain.
- 2. We can print edge-to-edge (full-bleed). There is no surcharge for this.
- 3. We can print on the lining by request, but this may attract a surcharge depending on the pattern.