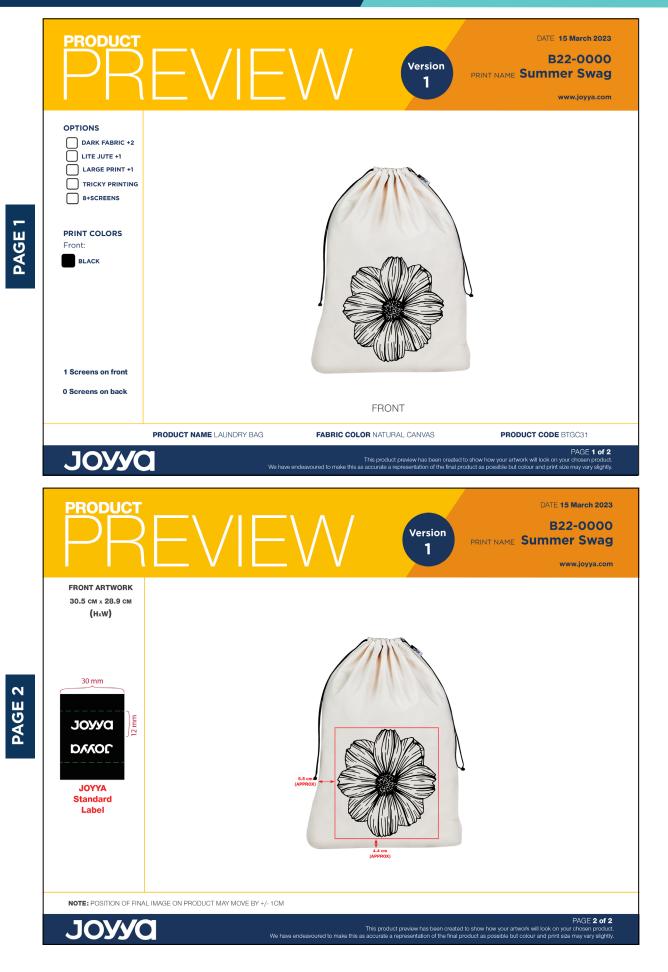

e located as desired on the bag.
- 2. We can print up to 45cm x 55cm at a surcharge.

3. Prints should be at-least 20cm from the hem-line to avoid distortion when bag is cinched.

\*Image is 9% of actual.

## Beyond fair trade. Ethically sourced. Handcrafted for good.

We are JOYYA. We live and work together in communities known for extreme poverty and human trafficking. To us, they are just our home. Together, we battle for a new future of hope, for ourselves and all our families. Through your purchase, you are partnering with us to spark a lasting change in our neighborhoods. Thank you.

See the crazy difference your purchase helps create at **joyya.com** (Honestly, check it out, you've never seen anything quite like it). For more detailed information write to us: **hi@joyya.com** 







| • •                                                                                                                                                                                                                               |                              |                                     | •                              |