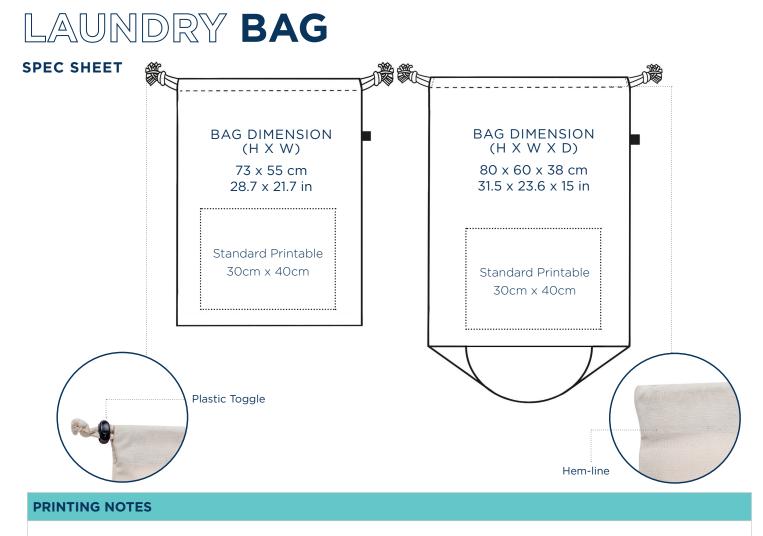

| PRODUCT CODE                              | BDGC31-LG                                         | BDBC31-LG                              | BDGC14-LG                          | BDGC14-LG                              |  |  |  |  |  |  |
|-------------------------------------------|---------------------------------------------------|----------------------------------------|------------------------------------|----------------------------------------|--|--|--|--|--|--|
| BAG DIMENSION<br>(h x w)                  | 73 x 55 cm<br>28.7 x 21.7 in                      | 80 x 60 x 38 cm<br>31.5 x 23.6 x 15 in | 73 x 55 cm<br>28.7 x 21.7 in       | 80 x 60 x 38 cm<br>31.5 x 23.6 x 15 in |  |  |  |  |  |  |
| FABRIC &<br>GSM/OZ                        | Organic Co<br>310                                 | tton Canvas<br>/9.1                    | Organic Cotton Sheeting<br>145/4.3 |                                        |  |  |  |  |  |  |
| FABRIC COLOR                              | Natural                                           | Gray<br>Navy                           | Natural Black                      | Charcoal                               |  |  |  |  |  |  |
| FASTENER                                  | Cotton (2mm) or Nylon (3mm) Single or Double Cord |                                        |                                    |                                        |  |  |  |  |  |  |
| COTTON CORD COLOR                         | R Black Natural Blue Orange Pink Green            |                                        |                                    |                                        |  |  |  |  |  |  |
| NYLON CORD COLOR                          |                                                   | Bla                                    | Black                              |                                        |  |  |  |  |  |  |
| CUSTOMIZATION OP                          | TIONS                                             |                                        |                                    |                                        |  |  |  |  |  |  |
| FREE OPTIONS                              | DETAILS                                           |                                        |                                    |                                        |  |  |  |  |  |  |
| PLASTIC TOGGLE<br>(SINGLE PULLER<br>ONLY) | 1.6mm Black                                       |                                        |                                    |                                        |  |  |  |  |  |  |
| PAID OPTIONS                              | CANV                                              | AS                                     | SHEETING                           |                                        |  |  |  |  |  |  |
| CHANGE BASE<br>COLOR                      | Natural                                           | Gray                                   | Natural                            | Charcoal                               |  |  |  |  |  |  |

## JOYYO

Navy

- 1. The Laundry Bag standard printable area is 30cm x 40cm. This can be located as desired on the bag.
- 2. We can print up to 45cm x 55cm at a surcharge.

3. Prints should be at-least 20cm from the hem-line to avoid distortion when bag is cinched.