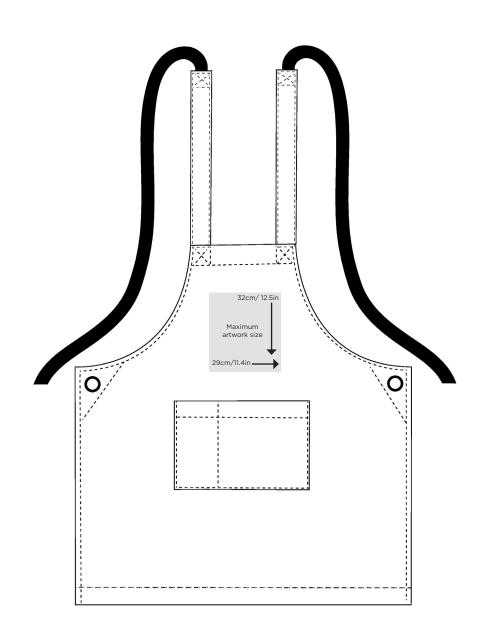

## PRODUCT CODE: CAPT29

The **Apron** standard printable area is 32cm x 29cm. This can be located as desired on the apron. We can print up to 45cm x 55cm at a surcharge.

The printable area should be positioned no less than **6cm** from the front neckline.