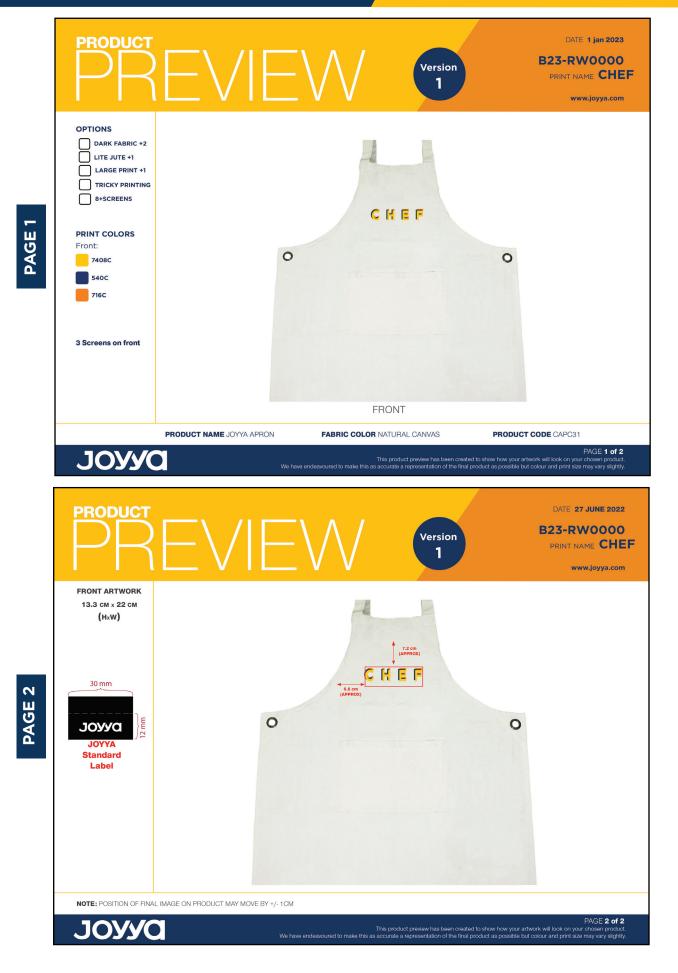

## PRODUCT CODE: CAPT29

The **Apron** standard printable area is 32cm x 29cm. This can be located as desired on the apron. We can print up to 45cm x 55cm at a surcharge.

The printable area should be positioned no less than **6cm** from the front neckline.