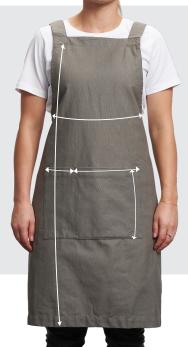

| SIZE                                   | One Size  |
|----------------------------------------|-----------|
| LENGTH (cm/in)                         | 87/34.3   |
| WAIST (cm/in)                          | 80/31.5   |
| POCKET HEIGHT MEASUREMENT (cm/in)      | 21/8.2    |
| RIGHT POCKET WIDTH MEASUREMENT (cm/in) | 10/3.9    |
| LEFT POCKET WIDTH MEASUREMENT (cm/in)  | 20/7.8    |
| STRAP DIMENSIONS WIDTH (cm/in)         | 139/54.72 |
| STRAP DIMENSIONS HEIGHT (cm/in)        | 4/1.5     |