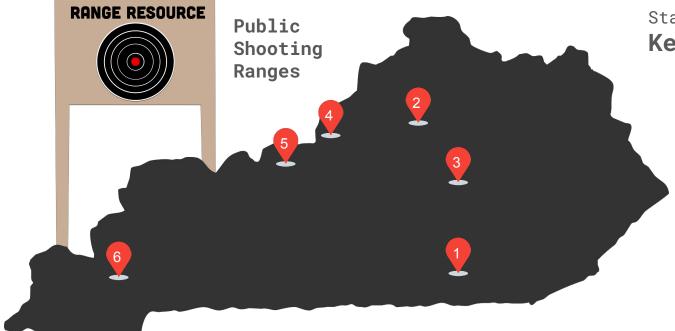

State **Kentucky** 

- Keno Shooting Range 606-376-5323
   Forest Service Rd. 5099
   Burnside, KY 42519
- John A. Kleber WMA (502) 535-6335
   5005 Cedar Creek Road Owenton, KY, 40359
- Miller Welch-Central Kentucky WMA (800) 858-1549
   638 Dreyfus Road Berea, KY, 40403
- Knob Creek Gun Range
   (502) 922-4457
   690 Ritchey Ln
   West Point, KY, 40177-6917

Presented by

Hancock County Game & Fish (270) 922-6733 2580 Franklin Gaynor Rd Hawesville, KY, 42348 Land Between the Lakes 68/80
Firing Range
(270) 924-2000
100 Van Morgan Dr
Golden Pond, KY, 42211-9000