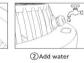

  4. Simultaneous use of air blow and spray function, may be affected by wind;
- wind;

  5. The water injection is completed. When the rubber plug is installed, it will be affected by the air pressure. The spray port may seep slightly Wipe dry, it is recommended not to overfill the water;

  6. Before the fan is installed in the bag, please make sure that the water tank is free from water, so as to avoid backlog of the silicone
- stopper. recommended using purified water and filtering water, Easily
- stagnant water.