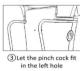

|  |
| Long press to open power switch         | turn on the facial spritzer                         |  |
| Long press to open power switch again   | turn off the facial spritzer<br>turn on the lantern |  |
| Double click to open power switch       |                                                     |  |
| Double click to open power switch again | turn off the lantern                                |  |

| "●" Light         | ON | "O" Light OFF             |
|-------------------|----|---------------------------|
| Charging Indicate | •0 | Red falshing in charging  |
|                   | •0 | On blue full charged      |
| Working Light     | 0  | Fan working is orange     |
|                   | 0  | Spraying working is green |



# **Pinch Cock Assembling Method**















**⚠** NOTE

## 1.Don't put fingers into the fan.

- 2.The lithium battery is without memory function. Charge whenever you
- want. Maintain power is beneficial for extending battery life 3.If the fan is not used for long time, please fully charge the battery and remove it from the fan, store in cool and dry place.
- 4.Fan blades will be at high-speed rotation while working. Don't put anything
- into the fan, otherwise, it may be serious damaged. 5.Don't use battery when the surrounding temperature is over 60 degrees centigrade. Don't pinch or disassemble the battery. Otherwise, it will lead to environmental pollution or explosion
- 6.To ensure the performance and service life of the product, please use our company specified accessories.

Certificate INSPECTOR DATE :