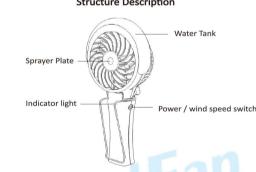

**Product parameters** 

| Name of the product   | HandFan flash facial mist fan |  |  |
|-----------------------|-------------------------------|--|--|
| Model Name            | HF318                         |  |  |
| Speed Mode            | 3 Shift                       |  |  |
| Output power(MAX)     | 4W                            |  |  |
| Input                 | DC 5V/1A                      |  |  |
| Battery Specification | Li-ion 18650-3.7V 2000mAh     |  |  |
| Tank Volume           | 20ml                          |  |  |
| Spray Volume          | 0.8ml/min                     |  |  |
| Working Time(h)       | Hi Speed 2.5h~Low Speed 9.5h  |  |  |
| Charge Time(h)        | 3~4h                          |  |  |
| Size                  | 220 x 105.5 x 40mm            |  |  |
| Weight                | 186g                          |  |  |