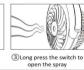

  8. Under the influence of air pressure, the spray may cause a pause. this is normal.

  Please shake the fan.

| First press power button                | low wind speed                                      |  |
|-----------------------------------------|-----------------------------------------------------|--|
| Second press power button               | middle wind speed                                   |  |
| Third press power button                | high wind speed                                     |  |
| Forth press power button                | power off                                           |  |
| Long press to open power switch         | turn on the facial spritzer                         |  |
| Long press to open power switch again   | turn off the facial spritzer<br>turn on the lantern |  |
| Double click to open power switch       |                                                     |  |
| Double click to open power switch again | turn off the lantern                                |  |