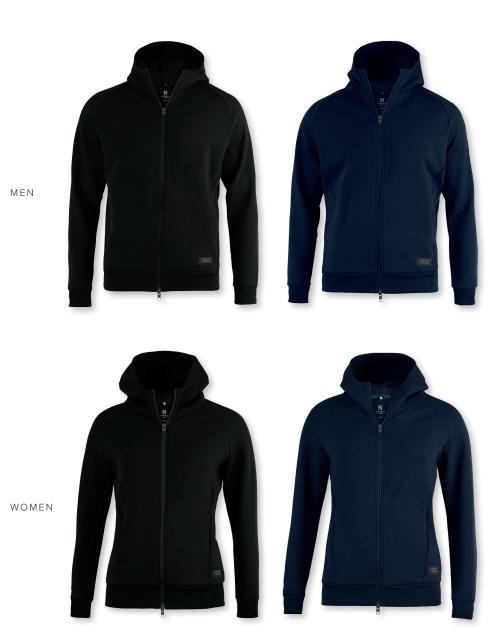

## HAMPTON

MEN / WOMEN

## HAMPTON

## PREMIUM DOUBLE-FACED HOODIE

The character of this premium bonded double-face hoodie is unparalleled. Hampton not only feels good to wear, it also layers well and due to the clean and elegant design it goes along with any stylish outfit you may choose. Besides the unquestionable quality, it's the simplicity that make this hoodie a premium piece in our collection of Sweatshirts & Hoodies. Hampton is a very suitable alternative to a knitted sweater in a formal environment.

 FABRIC
 71% organic cotton/ 22% polyester/ 7% elastane

 COLOUR
 Black, Navy

 WEIGHT
 320 g/m²

 SIZE
 Men: S - 4XL | Women: XS - 3XL