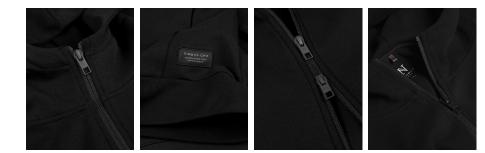

## EXCLUSIVE DETAILS

- Bonded double face fabric
- YKK 2-way reverse coil zipper
- Rib hem in tone in tone with main fabric

WASHING INSTRUCTIONS

REACH