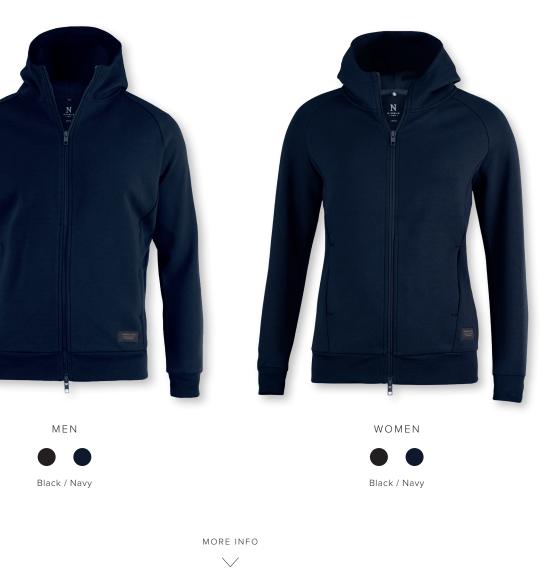

## HAMPTON

MEN / WOMEN

 FABRIC
 71% organic cotton/ 22% polyester/ 7% elastane

 COLOUR
 Black, Navy

 WEIGHT
 320 g/m²

 SIZE
 Men: S - 4XL | Women: XS - 3XL