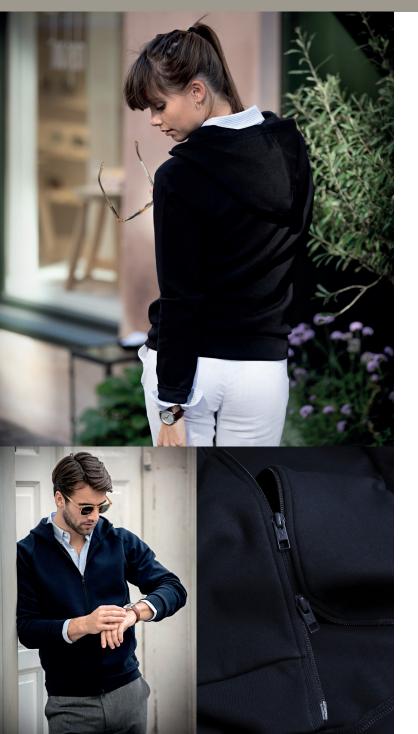

## PREMIUM DOUBLE-FACED HOODIE

The character of this premium bonded double-face hoodie is unparalleled. Hampton not only feels good to wear, it also layers well and due to the clean and elegant design it goes along with any stylish outfit you may choose. Besides the unquestionable quality, it's the simplicity that make this hoodie a premium piece in our collection of Sweatshirts & Hoodies. Hampton is a very suitable alternative to a knitted sweater in a formal environment.

## EXCLUSIVE DETAILS

- Bonded double face fabric
- YKK 2-way reverse coil zipper
- Rib hem in tone in tone with main fabric

WASHING INSTRUCTIONS

REACH