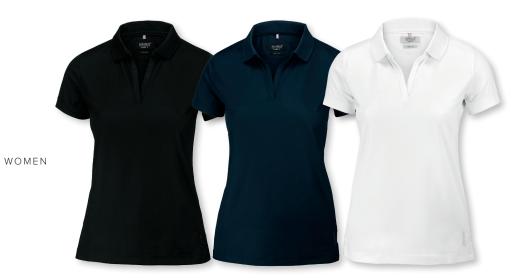

# CLEARWATER

MEN / WOMEN

MEN

Black / Navy / White

WOMEN

Black / Navy / White

MORE INFO

FABRIC 100% polyester pique
COLOUR Black, Navy, White

WEIGHT 170 g/m<sup>2</sup>

SIZE Men: S - 4XL | Women: XS - 3XL

#### **EXCLUSIVE DETAILS**

- Fine gauged polyester piqué
- Quick dry
- Shirt collar stand (Men)
- · Placket with 3 buttons (Men)
- V-notch at collar (Women)