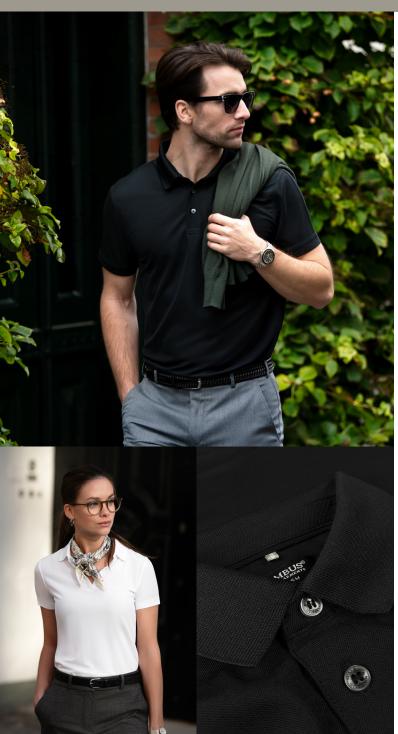

# CLEARWATER

## QUICK DRY PERFORMANCE POLO

This classic fine gauged polyester polo shirt is soft and crisp to the touch, designed for its semi-tech qualities and great comfort. Clearwater is wrinkle-free and comes in a nice fit, that will keep you comfortable throughout the entire day. Its wicking and quick-drying features makes this polo shirt ideal for everyday use in more demanding environments.

#### **EXCLUSIVE DETAILS**

- Fine gauged polyester piqué
- Quick dry
- Shirt collar stand (Men)
- · Placket with 3 buttons (Men)
- V-notch at collar (Women)