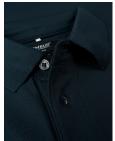

## QUICK DRY PERFORMANCE POLO

This classic fine gauged polyester polo shirt is soft and crisp to the touch, designed for its semi-tech qualities and great comfort. Clearwater is wrinkle-free and comes in a nice fit, that will keep you comfortable throughout the entire day. Its wicking and quick-drying features makes this polo shirt ideal for everyday use in more demanding environments.

#### **EXCLUSIVE DETAILS**

- Fine gauged polyester piqué
- Quick dry
- Shirt collar stand (Men)
- · Placket with 3 buttons (Men)
- V-notch at collar (Women)