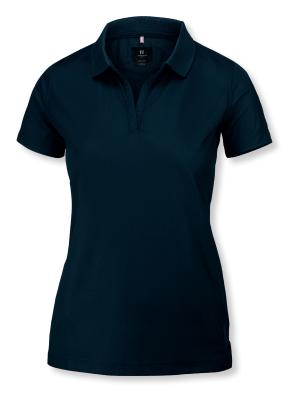

# CLEARWATER

MEN / WOMEN

MEN

Black / Navy / White

WOMEN

Black / Navy / White

MORE INFO

FABRIC 100% polyester pique
COLOUR Black, Navy, White

WEIGHT 170 g/m<sup>2</sup>

SIZE Men: S - 4XL | Women: XS - 3XL