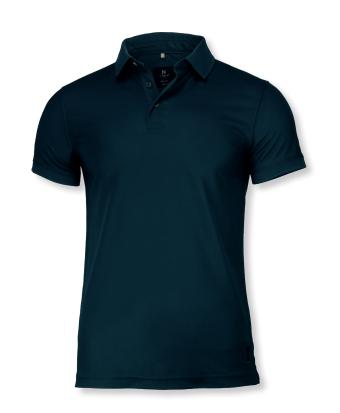

# CLEARWATER

MEN / WOMEN

MEN

Black / Navy / White

WOMEN

Black / Navy / White

MORE INFO

FABRIC 100% polyester pique
COLOUR Black, Navy, White

WEIGHT 170 g/m<sup>2</sup>

SIZE Men: S - 4XL | Women: XS - 3XL