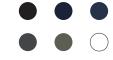

# CARLINGTON

MEN / WOMEN

MEN

Black / Dark Navy / Navy Charcoal / Olive / White

WOMEN

Black / Dark Navy / Navy Charcoal / Olive / White

 $\searrow$ 

MORE INFO

 FABRIC
 95% combed organic cotton/ 5% elastane

 COLOUR
 Black, Dark Navy, Navy, Charcoal, Olive, White

 WEIGHT
 230 g/m<sup>2</sup>

 SIZE
 Men: S - 4XL | Women: XS - 3XL