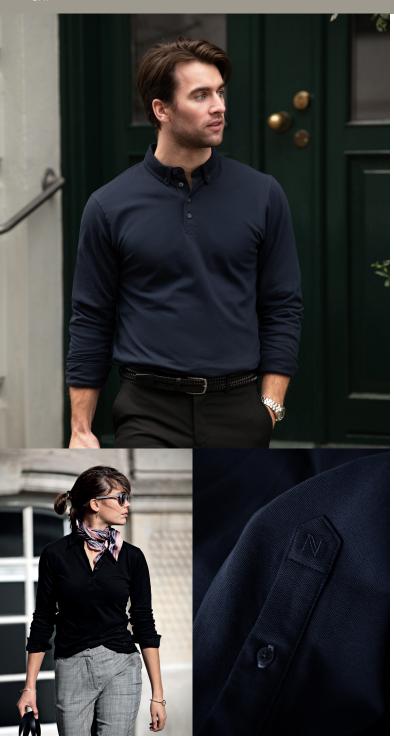

# DELUXE LONGSLEEVE POLO

The polo never goes out of fashion, and we have complemented our broad range with a long-sleeved version. The long sleeves give it a distinguished look and make Carlington a more casual counterpart to the shirt. Produced in comfortable cotton-lycra, Carlington has many elegant details that give it a touch of exclusivity, such as button-down and cuff sleeves with button fastening.

#### EXCLUSIVE DETAILS

- Classic double thread pique
- Colored decoration details at neck tape and at the bottom slit.
- Two button placket (Men)
- Feminine styled four button fastening (Women)