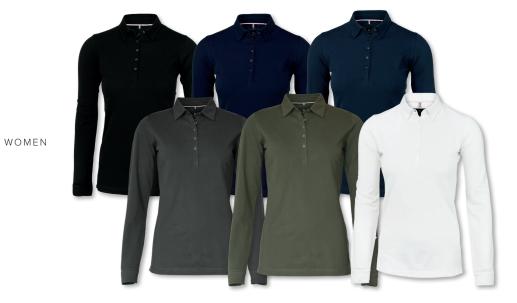

# CARLINGTON

MEN / WOMEN

MEN

Black / Dark Navy / Navy Charcoal / Olive / White

WOMEN

Black / Dark Navy / Navy Charcoal / Olive / White

 $\searrow$ 

MORE INFO

# DELUXE LONGSLEEVE POLO

The polo never goes out of fashion, and we have complemented our broad range with a long-sleeved version. The long sleeves give it a distinguished look and make Carlington a more casual counterpart to the shirt. Produced in comfortable cotton-lycra, Carlington has many elegant details that give it a touch of exclusivity, such as button-down and cuff sleeves with button fastening.

 FABRIC
 95% combed organic cotton/ 5% elastane

 COLOUR
 Black, Dark Navy, Navy, Charcoal, Olive, White

 WEIGHT
 230 g/m<sup>2</sup>

 SIZE
 Men: S - 4XL | Women: XS - 3XL