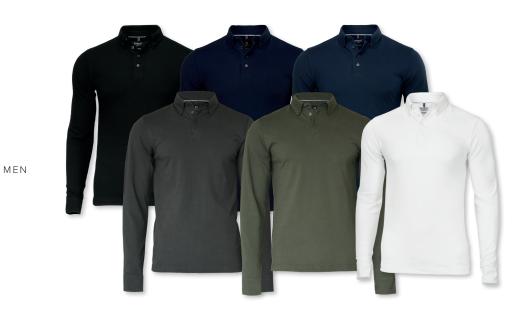

# CARLINGTON

MEN / WOMEN

MEN

Black / Dark Navy / Navy Charcoal / Olive / White

WOMEN

Black / Dark Navy / Navy Charcoal / Olive / White

 $\searrow$ 

MORE INFO

# DELUXE LONGSLEEVE POLO

The polo never goes out of fashion, and we have complemented our broad range with a long-sleeved version. The long sleeves give it a distinguished look and make Carlington a more casual counterpart to the shirt. Produced in comfortable cotton-lycra, Carlington has many elegant details that give it a touch of exclusivity, such as button-down and cuff sleeves with button fastening.

 FABRIC
 95% combed organic cotton/ 5% elastane

 COLOUR
 Black, Dark Navy, Navy, Charcoal, Olive, White

 WEIGHT
 230 g/m<sup>2</sup>

 SIZE
 Men: S - 4XL | Women: XS - 3XL