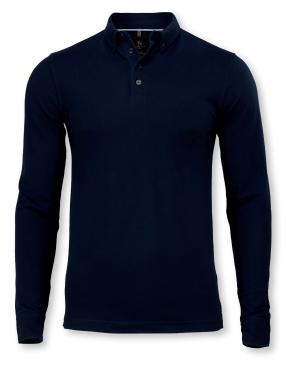

# DELUXE LONGSLEEVE POLO

The polo never goes out of fashion, and we have complemented our broad range with a long-sleeved version. The long sleeves give it a distinguished look and make Carlington a more casual counterpart to the shirt. Produced in comfortable cotton-lycra, Carlington has many elegant details that give it a touch of exclusivity, such as button-down and cuff sleeves with button fastening.

 FABRIC
 95% combed organic cotton/ 5% elastane

 COLOUR
 Black, Dark Navy, Navy, Charcoal, Olive, White

 WEIGHT
 230 g/m<sup>2</sup>

 SIZE
 Men: S - 4XL | Women: XS - 3XL