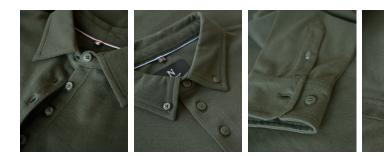

# DELUXE LONGSLEEVE POLO

The polo never goes out of fashion, and we have complemented our broad range with a long-sleeved version. The long sleeves give it a distinguished look and make Carlington a more casual counterpart to the shirt. Produced in comfortable cotton-lycra, Carlington has many elegant details that give it a touch of exclusivity, such as button-down and cuff sleeves with button fastening.

#### EXCLUSIVE DETAILS

- Classic double thread pique
- Colored decoration details at neck tape and at the bottom slit.
- Two button placket (Men)
- Feminine styled four button fastening (Women)