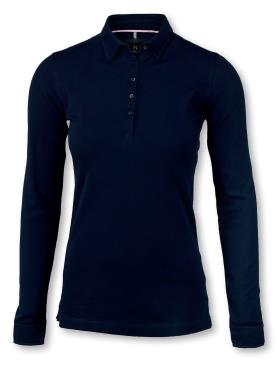

# DELUXE LONGSLEEVE POLO

The polo never goes out of fashion, and we have complemented our broad range with a long-sleeved version. The long sleeves give it a distinguished look and make Carlington a more casual counterpart to the shirt. Produced in comfortable cotton-lycra, Carlington has many elegant details that give it a touch of exclusivity, such as button-down and cuff sleeves with button fastening.

#### EXCLUSIVE DETAILS

- Classic double thread pique
- Colored decoration details at neck tape and at the bottom slit.
- Two button placket (Men)
- Feminine styled four button fastening (Women)