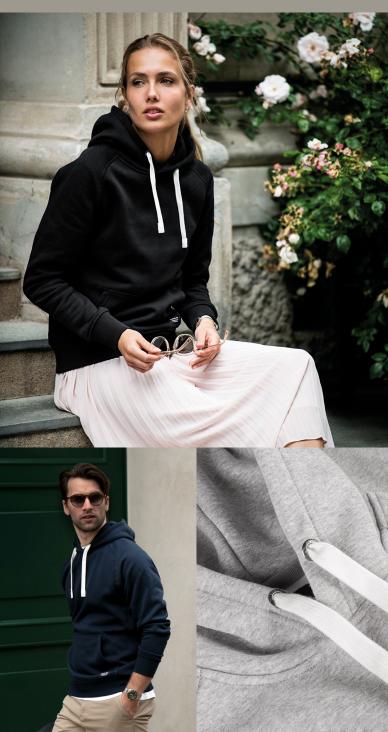

## BROWNSVILLE

### FASHIONABLE HOODED SWEAT

This modest yet fashionable luxury hoodie, is made in a comfy organic cotton-rich blend. The understated design with rugged drawstrings, makes it wearable at multiple occasion and the elegant detailing, such as the double layer hood, allows for pairing with more formal wear. The brushed fleecy lining and the short-shave treatment will make the luxurious feeling last forever.

FABRIC Men: 70% OCS certified organic cotton, CU1038206 (combed long staple fiber) / 30% polyester,

double dyed. Women: 70% combed long staple fiber organic cotton/ 30% polyester, double dyed.

Rib: 95% cotton/ 5% elastane

COLOUR Black, Navy, Grey Melange

WEIGHT 310 g/m<sup>2</sup>

SIZE Men: S - 4XL | Women: XS - 3XL

**CSR & SUSTAINABILITY** 

**EXCLUSIVE DETAILS** 

- · Double layer fabric at hood
- · Rugged drawstrings
- Brushed fleece lining with short shave treatment