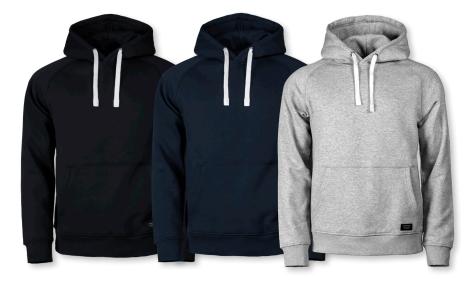

# BROWNSVILLE

MEN / WOMEN

Black / Navy / Grey Melange

WOMEN

Black / Navy / Grey Melange

MORE INFO

## BROWNSVILLE

### FASHIONABLE HOODED SWEAT

This modest yet fashionable luxury hoodie, is made in a comfy organic cotton-rich blend. The understated design with rugged drawstrings, makes it wearable at multiple occasion and the elegant detailing, such as the double layer hood, allows for pairing with more formal wear. The brushed fleecy lining and the short-shave treatment will make the luxurious feeling last forever.

COLOUR Black, Navy, Grey Melange

WEIGHT 310 g/m<sup>2</sup>

SIZE Men: S - 4XL | Women: XS - 3XL

**CSR & SUSTAINABILITY** 

**EXCLUSIVE DETAILS** 

- · Double layer fabric at hood
- · Rugged drawstrings
- Brushed fleece lining with short shave treatment