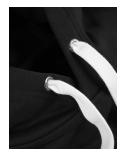

COLOUR Black, Navy, Grey Melange

WEIGHT 310 g/m<sup>2</sup>

SIZE Men: S - 4XL | Women: XS - 3XL

**CSR & SUSTAINABILITY** 

**EXCLUSIVE DETAILS** 

- · Double layer fabric at hood
- · Rugged drawstrings
- Brushed fleece lining with short shave treatment