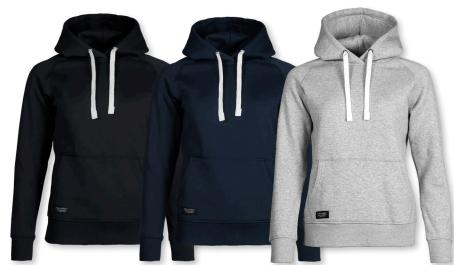

# BROWNSVILLE

MEN / WOMEN

Black / Navy / Grey Melange

WOMEN

Black / Navy / Grey Melange

MORE INFO

## BROWNSVILLE

### FASHIONABLE HOODED SWEAT

This modest yet fashionable luxury hoodie, is made in a comfy organic cotton-rich blend. The understated design with rugged drawstrings, makes it wearable at multiple occasion and the elegant detailing, such as the double layer hood, allows for pairing with more formal wear. The brushed fleecy lining and the short-shave treatment will make the luxurious feeling last forever.

COLOUR Black, Navy, Grey Melange

WEIGHT 310 g/m<sup>2</sup>

SIZE Men: S - 4XL | Women: XS - 3XL

**CSR & SUSTAINABILITY** 

**EXCLUSIVE DETAILS** 

- · Double layer fabric at hood
- · Rugged drawstrings
- Brushed fleece lining with short shave treatment