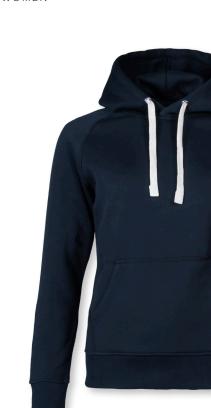

## BROWNSVILLE

### FASHIONABLE HOODED SWEAT

This modest yet fashionable luxury hoodie, is made in a comfy organic cotton-rich blend. The understated design with rugged drawstrings, makes it wearable at multiple occasion and the elegant detailing, such as the double layer hood, allows for pairing with more formal wear. The brushed fleecy lining and the short-shave treatment will make the luxurious feeling last forever.

FABRIC Men: 70% OCS certified organic cotton, CU1038206 (combed long staple fiber) / 30% polyester,

double dyed. Women: 70% combed long staple fiber organic cotton/ 30% polyester, double dyed.

Rib: 95% cotton/ 5% elastane

COLOUR Black, Navy, Grey Melange

WEIGHT 310 g/m<sup>2</sup>

SIZE Men: S - 4XL | Women: XS - 3XL

**CSR & SUSTAINABILITY** 

**EXCLUSIVE DETAILS** 

- · Double layer fabric at hood
- · Rugged drawstrings
- Brushed fleece lining with short shave treatment