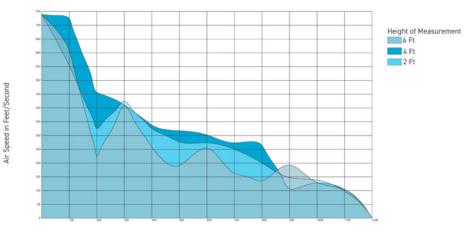

| Max Speed |  |  |
|-----------|--|--|
|           |  |  |

| Max Speed | 250 RPM          |
|-----------|------------------|
| Max Throw | 120 ft<br>[36 m] |

## MacroAir AirRival

Distance from Fan in Feet