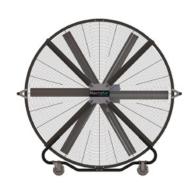

## MacroAir AirRival

Take your MacroAir fan wherever you need with the new AirRival. Boasting powerful 6 ft diameter MacroAir annodized aluminum blades and a 3/8 horsepower gearmotor, this fan delivers impressive air movent directly where you want it, when you want it. The AirRival's powder coated cage and robust frame allow you to easily transport this fan with confidence, while its sturdy casters and gripped handles make it surpisingly easy to manuever. Perfect for sporting events, hard to reach dead spots in your current HVAC system, or just wheeled around the shop with you, it brings maximum comfort where ever it rolls.

## STANDARD FEATURES

- 3/8 HP AC induction industrial gearmotor
- Clearcoat anodized aluminium blades
- Forward, reverse, variable speed
- 10 ft input power cable with pre-wired 110-120V plug
- OSHA Compliant Cage
- ETL/Intertek Listing Pending
- Designed to fit inside most enclosed trailers for even further mobility