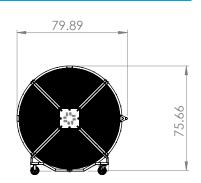

AIRFOIL DIAMETER

| Airfoil Style      | 4.5" Extruded Anodized Aluminum Airfoil |
|--------------------|-----------------------------------------|
| Number of Airfoils | 6                                       |
| PERFORMANCE        |                                         |