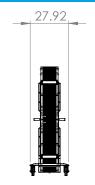

#### WEIGHT CONSIDERATIONS

| Weight     | 381 lb<br>[173 kg]     |
|------------|------------------------|
| Max Torque | 5.8 ft lb<br>[7.86 Nm] |