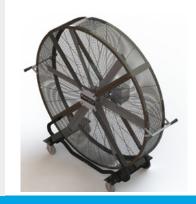

## MacroAir AirRival

Take your MacroAir fan wherever you need with the new AirRival. Boasting powerful 6 ft diameter MacroAir annodized aluminum blades and a 3/8 horsepower gearmotor, this fan delivers impressive air movent directly where you want it, when you want it. The AirRival's powder coated cage and robust frame allow you to easily transport this fan with confidence, while its sturdy casters and gripped handles make it surpisingly easy to manuever. Perfect for sporting events, hard to reach dead spots in your current HVAC system, or just wheeled around the shop with you, it brings maximum comfort where ever it rolls.