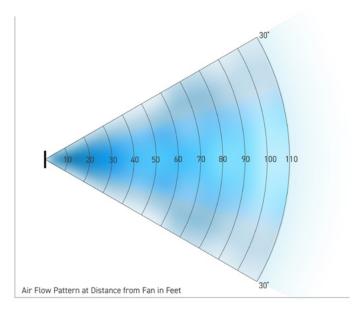

| Max Speed |  |  |
|-----------|--|--|
|           |  |  |

| Max Speed | 250 RPM          |
|-----------|------------------|
| Max Throw | 120 ft<br>[36 m] |

## MacroAir AirRival

Distance from Fan in Feet