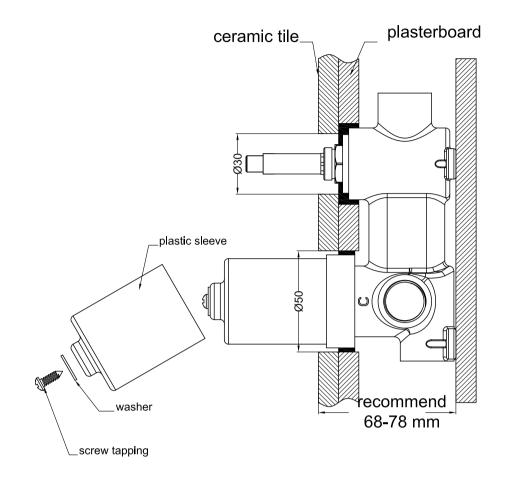

## Installation Instruction For Trim Kits Only

1.Drill a  $\phi 50$  and a  $\phi 30$  hole on ceramic tile, then install ceramic tile according to above picture.

2.Remove self-tapping screw, washer, plastic sleeve.