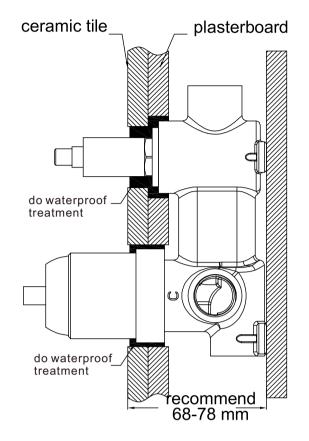

3. Put on cartridge bell and divertor sleeve.

4. Screw on dressing ring.

5.Do waterproof treatment for the gap between plastic sleeve and cartridge bell and gap between ceramic tile and divertor sleeve.