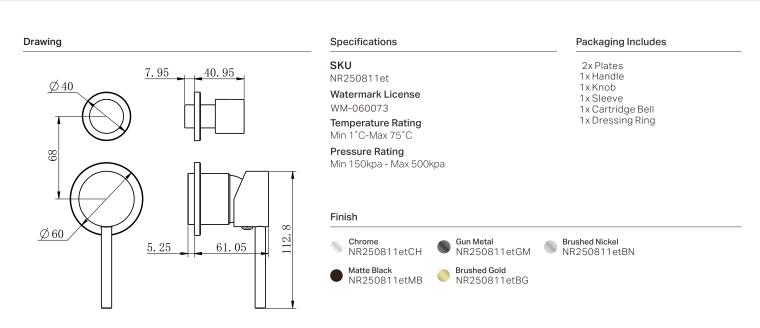

## Dolce Shower Mixer With Divertor Separate Back Plate Trim Kits Only

Versions:202311

\*Dimensions are nominal measurements only.