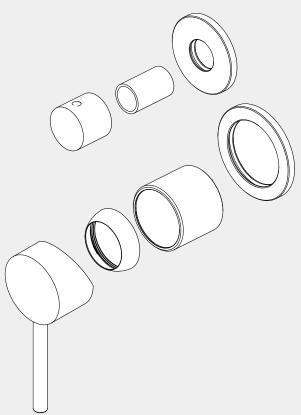

3. Put on cartridge bell and divertor sleeve.

4. Screw on dressing ring.

5.Do waterproof treatment for the gap between plastic sleeve and cartridge bell and gap between ceramic tile and divertor sleeve.

6.Put plates onto body.

7. Put adjustable washer onto cartridge stick,

install handle, tighten grub screw of handle firmly by allen key, put cap in grub screw hole.

8.Put knob onto divertor cartridge, tighten grub screw of

knob firmly by allen key, put cap into knob grub screw hole.

www.nerotapware.com.au

Dolce Shower Mixer With Divertor Separate Back Plate Trim Kits Only - Manual