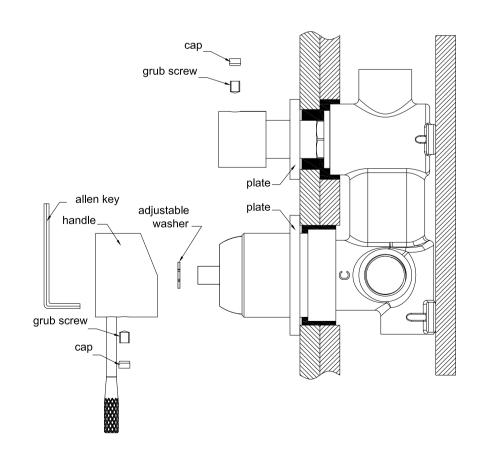

## Installation Instruction For Trim Kits Only

1.Drill a  $\phi 50$  and a  $\phi 30$  hole on ceramic tile, then install ceramic tile according to above picture.

2.Remove self-tapping screw, washer, plastic sleeve.

3. Put on cartridge bell and divertor sleeve.

4. Screw on dressing ring.

5.Do waterproof treatment for the gap between plastic sleeve and cartridge bell and gap between ceramic tile and divertor sleeve.

6.Put plates onto body.

7. Put adjustable washer onto cartridge stick,

install handle, tighten grub screw of handle firmly by allen key, put cap in grub screw hole.

8.Put knob onto divertor cartridge, tighten grub screw of

knob firmly by allen key, put cap into knob grub screw hole.

www.nerotapware.com.au

Dolce Shower Mixer With Divertor Separate Back Plate Trim Kits Only - Manual