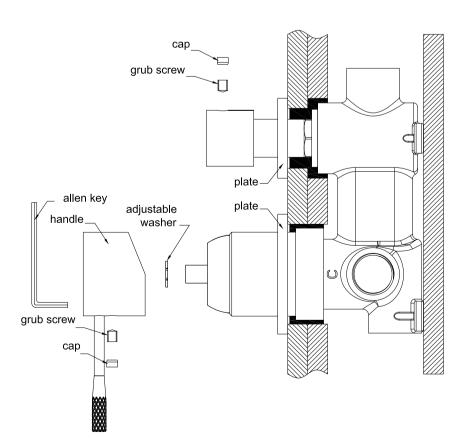

# Installation Instruction For Trim Kits Only

- 1.Drill a  $\phi 50$  and a  $\phi 30$  hole on ceramic tile, then install ceramic tile according to above picture.
- 2. Remove self-tapping screw, washer, plastic sleeve.

- 3.Put on cartridge bell and divertor sleeve.
- 4. Screw on dressing ring.
- 5.Do waterproof treatment for the gap between plastic sleeve and cartridge bell and gap between ceramic tile and divertor sleeve.

- 6.Put plate onto body.
- 7.Put adjustable washer onto cartridge stick, install handle, tighten grub screw of handle firmly by allen key, put cap in grub screw hole.
- 8. Put knob onto divertor cartridge, tighten grub screw of knob firmly by allen key, put cap into knob grub screw hole.