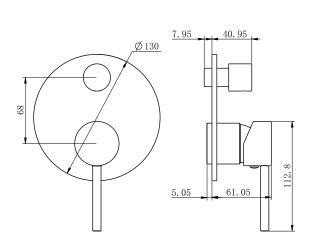

# Specifications

# SKU

NR250811at

Watermark License

WM-060073

**Temperature Rating** 

Min 1°C-Max 75°C

Pressure Rating

Min 150kpa - Max 500kpa