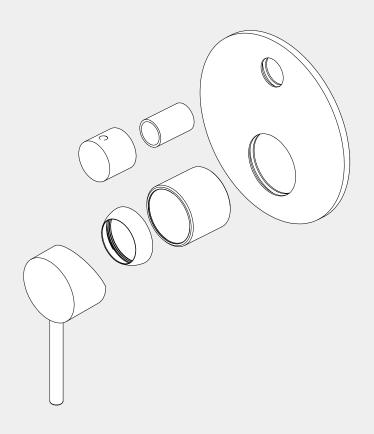

#### ations

- 1x Plate
- 1x Handle
- 1x Knob
- 1x Sleeve 1x Cartridge Bell
- 1x Dressing Ring

Packaging Includes