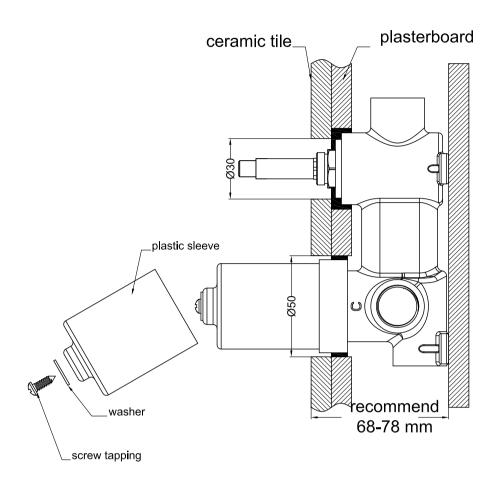

# Installation Instruction For Trim Kits Only

- 1.Drill a  $\phi 50$  and a  $\phi 30$  hole on ceramic tile, then install ceramic tile according to above picture.
- 2. Remove self-tapping screw, washer, plastic sleeve.

- 3.Put on cartridge bell and divertor sleeve.
- 4. Screw on dressing ring.
- 5.Do waterproof treatment for the gap between plastic sleeve and cartridge bell and gap between ceramic tile and divertor sleeve.