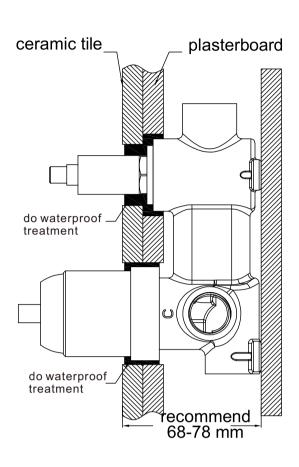

- 3.Put on cartridge bell and divertor sleeve.
- 4. Screw on dressing ring.
- 5.Do waterproof treatment for the gap between plastic sleeve and cartridge bell and gap between ceramic tile and divertor sleeve.