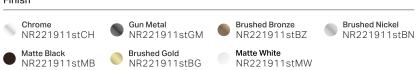

## Mecca Shower Mixer With Divertor Separate Back Plate Trim Kits Only



Versions:202311

### Drawing



#### Specifications

### **SKU** NR221911st

Watermark License WM-060073 Temperature Rating

Min 1°C-Max 75°C

Pressure Rating Min 150kpa - Max 500kpa

### Packaging Includes

1x Handle 1x Knob 1x Sleeve 1x Cartridge Bell 1x Dressing Ring

### Finish



\*Dimensions are nominal measurements only.

# Installation Instruction For Trim Kits Only



ceramic tile plasterboard

1.Drill a  $\phi 50$  and a  $\phi 30$  hole on ceramic tile, then install ceramic tile according to above picture.

2. Remove self-tapping screw, washer, plastic sleeve.



4.Screw on dressing ring.

5.Do waterproof treatment for the gap between plastic sleeve and cartridge bell and gap between ceramic tile and divertor sleeve.



6.Put plates onto body.

7. Put adjustable washer onto cartridge stick,

install handle, tighten grub screw of handle firmly by allen

key, put cap in grub screw hole.

8. Put knob onto divertor cartridge, tighten grub screw of

knob firmly by allen key, put cap into knob grub screw hole.

www.nerotapware.com.au

# Nero

info@nerotapware.com