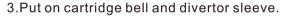

4.Screw on dressing ring.

5.Do waterproof treatment for the gap between plastic sleeve and cartridge bell and gap between ceramic tile and divertor sleeve.

6.Put plates onto body.

7. Put adjustable washer onto cartridge stick,

install handle, tighten grub screw of handle firmly by allen

key, put cap in grub screw hole.

8. Put knob onto divertor cartridge, tighten grub screw of

knob firmly by allen key, put cap into knob grub screw hole.