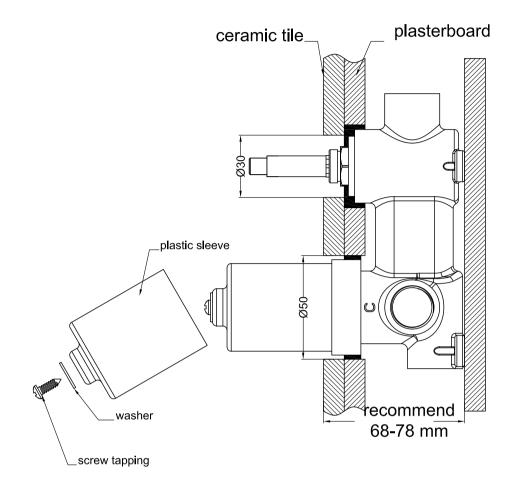

# Installation Instruction For Trim Kits Only

ceramic tile plasterboard

1.Drill a  $\phi 50$  and a  $\phi 30$  hole on ceramic tile, then install ceramic tile according to above picture.

2. Remove self-tapping screw, washer, plastic sleeve.

4.Screw on dressing ring.

5.Do waterproof treatment for the gap between plastic sleeve and cartridge bell and gap between ceramic tile and divertor sleeve.

6.Put plates onto body.

7. Put adjustable washer onto cartridge stick,

install handle, tighten grub screw of handle firmly by allen

key, put cap in grub screw hole.

8. Put knob onto divertor cartridge, tighten grub screw of

knob firmly by allen key, put cap into knob grub screw hole.