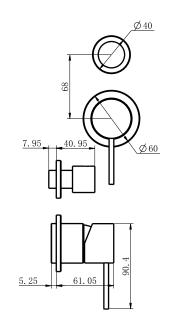

#### Specifications

### **SKU** NR221911st

Watermark License WM-060073 Temperature Rating

Min 1°C-Max 75°C

Pressure Rating Min 150kpa - Max 500kpa