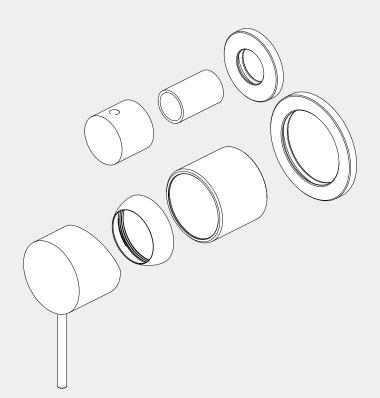

### Packaging Includes

1x Handle 1x Knob 1x Sleeve 1x Cartridge Bell 1x Dressing Ring