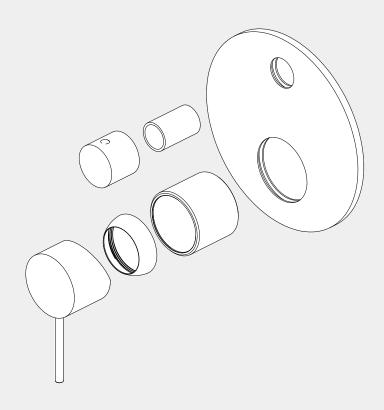

#### Packaging Includes

- 1x Plate
- 1x Handle 1x Knob
- 1x Sleeve
- 1x Cartridge Bell
- 1x Dressing Ring

## Installation Instruction For Trim Kits Only

- 1.Drill a  $\phi50$  and a  $\phi30$  hole on ceramic tile, then install ceramic tile according to above picture.
- ${\tt 2.Remove\ self-tapping\ screw}, washer, plastic\ sleeve.$

- 3. Put on cartridge bell and divertor sleeve.
- 4. Screw on dressing ring.
- 5.Do waterproof treatment for the gap between plastic sleeve and cartridge bell and gap between ceramic tile and divertor sleeve.

- 6.Put plate onto body.
- 7.Put adjustable washer onto cartridge stick, install handle, tighten grub screw of handle firmly by allen key, put cap in grub screw hole.
- 8. Put knob onto divertor cartridge, tighten grub screw of knob firmly by allen key, put cap into knob grub screw hole.