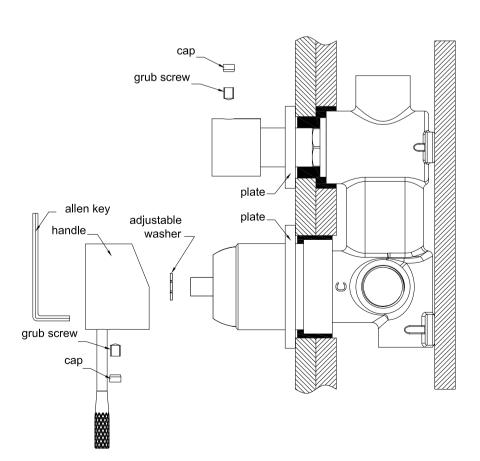

## Installation Instruction For Trim Kits Only

- 1.Drill a  $\phi50$  and a  $\phi30$  hole on ceramic tile, then install ceramic tile according to above picture.
- ${\tt 2.Remove\ self-tapping\ screw}, washer, plastic\ sleeve.$

- 3. Put on cartridge bell and divertor sleeve.
- 4. Screw on dressing ring.
- 5.Do waterproof treatment for the gap between plastic sleeve and cartridge bell and gap between ceramic tile and divertor sleeve.

- 6.Put plate onto body.
- 7.Put adjustable washer onto cartridge stick, install handle, tighten grub screw of handle firmly by allen key, put cap in grub screw hole.
- 8. Put knob onto divertor cartridge, tighten grub screw of knob firmly by allen key, put cap into knob grub screw hole.