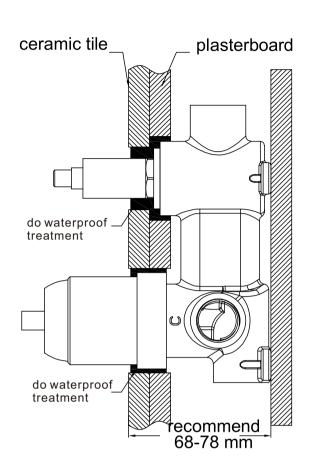

- 3. Put on cartridge bell and divertor sleeve.
- 4. Screw on dressing ring.
- 5.Do waterproof treatment for the gap between plastic sleeve and cartridge bell and gap between ceramic tile and divertor sleeve.