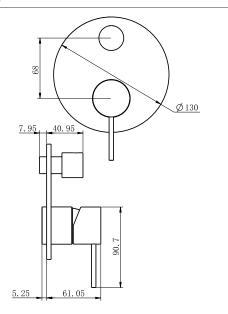

#### Specifications

#### SKU

NR221911at

Watermark License

WM-060073

Temperature Rating

Min 1°C-Max 75°C

Pressure Rating

Min 150kpa - Max 500kpa