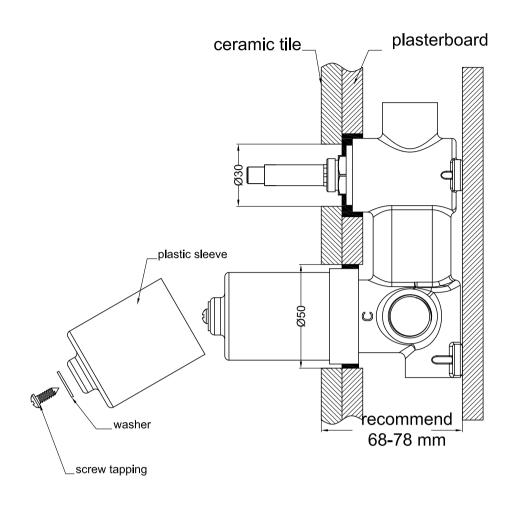

## Installation Instruction For Trim Kits Only

- 1.Drill a  $\phi50$  and a  $\phi30$  hole on ceramic tile, then install ceramic tile according to above picture.
- ${\tt 2.Remove\ self-tapping\ screw}, washer, plastic\ sleeve.$

- 3. Put on cartridge bell and divertor sleeve.
- 4. Screw on dressing ring.
- 5.Do waterproof treatment for the gap between plastic sleeve and cartridge bell and gap between ceramic tile and divertor sleeve.