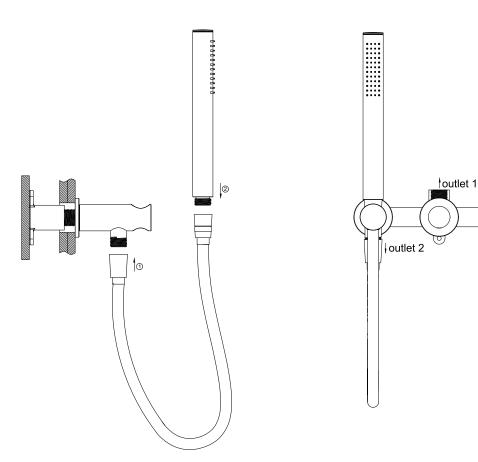

### PACKING INCLUDES

- 3x plates
- 1x handle
- 1x cartridge bell
- 1x dressing ring
- 1x hand shower
- 1x hose
- 1x bracket
- 1x knob
- 1x sleeve

# **Installation Instruction**

10.Install plate, handle successively according to above picture.

 ${\bf 11.} In stall \ plate, knob \ successively \ according \ to \ above \ picture.$ 

12. Connect bracket and hand shower with hose.