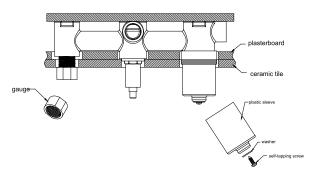

3.Put gauge onto outlet successively as above picture. Cut off remaining thread against to the cut off gauge.

- 5.Install cartridge bell and sleeve according to above picture.
- 6.Do waterproof treatment for gap of ceramic tile and cartridge bell and sleeve.
- $7. Screw\ dressing\ ring\ onto\ body.$

- 8. Apply thread sealant or teflon tap on outlet thread, tighten outlet onto outlet thread by wrench.
- 9.Install plate, washer, bracket onto body successively according to above picture.

# **Installation Instruction**

10.Install plate, handle successively according to above picture.

 ${\bf 11.} In stall \ plate, knob \ successively \ according \ to \ above \ picture.$ 

12. Connect bracket and hand shower with hose.