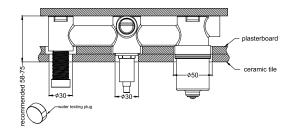

## **Installation Instruction**

- 1.Install ceramic tile after drilling a  $\phi 50$  hole and two  $\phi 30$  holes.
- 2. Take off water testing plug.

4. Take off gauge, self-tapping screw, washer and plastic sleeve successively.

3.Put gauge onto outlet successively as above picture. Cut off remaining thread against to the cut off gauge.

- 5.Install cartridge bell and sleeve according to above picture.
- 6.Do waterproof treatment for gap of ceramic tile and cartridge bell and sleeve.
- $7. Screw\ dressing\ ring\ onto\ body.$