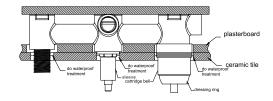

3.Put gauge onto outlet successively as above picture. Cut off remaining thread against to the cut off gauge.

- 5.Install cartridge bell and sleeve according to above picture.
- 6.Do waterproof treatment for gap of ceramic tile and cartridge bell and sleeve.
- $7. Screw\ dressing\ ring\ onto\ body.$

- 8. Apply thread sealant or teflon tap on outlet thread, tighten outlet onto outlet thread by wrench.
- 9.Install plate, washer, bracket onto body successively according to above picture.