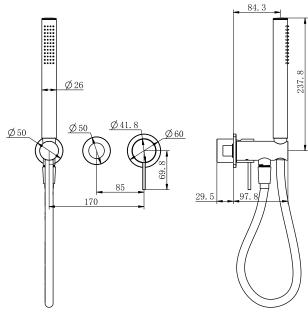

#### **SPECIFICATION**

WELS RATING 4 STAR 7.5L/MIN

WATERMARK LICENSE WM-060073

TEMPERATURE RATING MIN 1°C-MAX 75°C

PRESSURE RATING MIN 150KPa-MAX 500KPa

### PACKING INCLUDES

- 3x plates
- 1x handle
- 1x cartridge bell
- 1x dressing ring
- 1x hand shower
- 1x hose
- 1x bracket
- 1x knob
- 1x sleeve