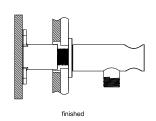

- 8. Apply thread sealant or teflon tap on outlet thread, tighten outlet onto outlet thread by wrench.
- 9.Install plate, washer, bracket onto body successively according to above picture.

# **Installation Instruction**

10.Install plate, handle successively according to above picture.

 ${\bf 11.} In stall \ plate, knob \ successively \ according \ to \ above \ picture.$ 

12. Connect bracket and hand shower with hose.