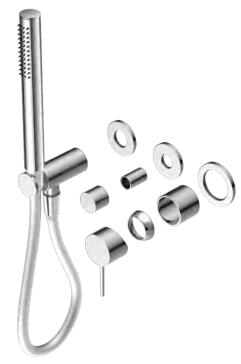

### PACKING INCLUDES

- 3x plates
- 1x handle
- 1x cartridge bell
- 1x dressing ring
- 1x hand shower
- 1x hose
- 1x bracket
- 1x knob
- 1x sleeve