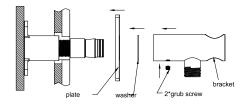

# **Installation Instruction**

10.Install plate, handle successively according to above picture.

 ${\bf 11.} In stall \ plate, knob \ successively \ according \ to \ above \ picture.$ 

12. Connect bracket and hand shower with hose.