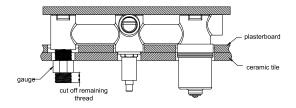

## **Installation Instruction**

- 1.Install ceramic tile after drilling a  $\phi 50$  hole and two  $\phi 30$  holes.
- 2. Take off water testing plug.

4. Take off gauge, self-tapping screw, washer and plastic sleeve successively.

3.Put gauge onto outlet successively as above picture. Cut off remaining thread against to the cut off gauge.

- 5.Install cartridge bell and sleeve according to above picture.
- 6.Do waterproof treatment for gap of ceramic tile and cartridge bell and sleeve.
- $7. Screw\ dressing\ ring\ onto\ body.$