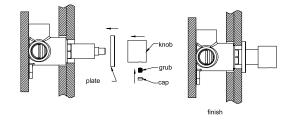

# **Installation Instruction**

10.Install plate, handle successively according to above picture.

 ${\bf 11.} In stall \ plate, knob \ successively \ according \ to \ above \ picture.$ 

12. Connect bracket and hand shower with hose.