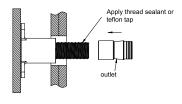

- 8. Apply thread sealant or teflon tap on outlet thread, tighten outlet onto outlet thread by wrench.
- 9.Install plate, washer, bracket onto body successively according to above picture.