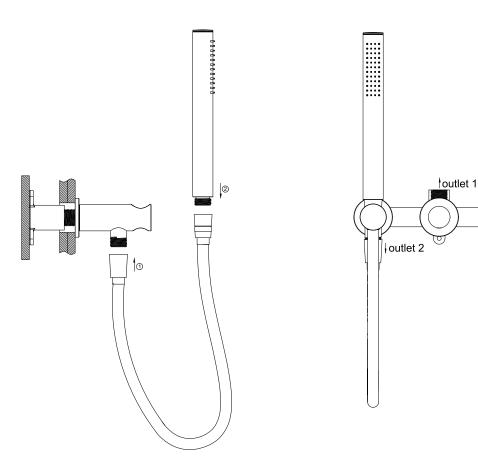

# PACKING INCLUDES

- 1x plate
- 1x handle
- 1x cartridge bell
- 1x dressing ring
- 1x hand shower
- 1x hose
- 1x bracket
- 1x knob
- 1x sleeve

# **Installation Instruction**

10.Install plate, handle successively according to above picture.

 ${\bf 11.} In stall \ plate, knob \ successively \ according \ to \ above \ picture.$ 

12. Connect bracket and hand shower with hose.