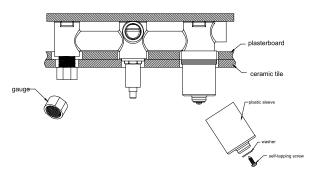

3.Put gauge onto outlet successively as above picture. Cut off remaining thread against to the cut off gauge.

- 5.Install cartridge bell and sleeve according to above picture.
- 6.Do waterproof treatment for gap of ceramic tile and cartridge bell and sleeve.
- $7. Screw\ dressing\ ring\ onto\ body.$

- 8. Apply thread sealant or teflon tap on outlet thread, tighten outlet onto outlet thread by wrench.
- 9.Install plate, washer, bracket onto body successively according to above picture.