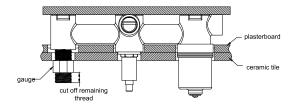

3.Put gauge onto outlet successively as above picture. Cut off remaining thread against to the cut off gauge.

- 5.Install cartridge bell and sleeve according to above picture.
- 6.Do waterproof treatment for gap of ceramic tile and cartridge bell and sleeve.
- $7. Screw\ dressing\ ring\ onto\ body.$