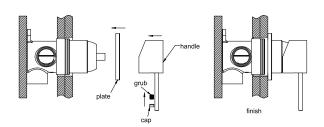

# **Installation Instruction**

10.Install plate, handle successively according to above picture.

 ${\bf 11.} In stall \ plate, knob \ successively \ according \ to \ above \ picture.$ 

12. Connect bracket and hand shower with hose.