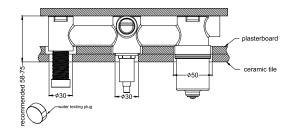

# **Installation Instruction**

- 1.Install ceramic tile after drilling a  $\phi 50$  hole and two  $\phi 30$  holes.
- 2. Take off water testing plug.

4. Take off gauge, self-tapping screw, washer and plastic sleeve successively.

3.Put gauge onto outlet successively as above picture. Cut off remaining thread against to the cut off gauge.

- 5.Install cartridge bell and sleeve according to above picture.
- 6.Do waterproof treatment for gap of ceramic tile and cartridge bell and sleeve.
- $7. Screw\ dressing\ ring\ onto\ body.$