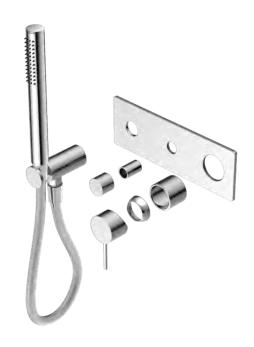

# PACKING INCLUDES

- 1x plate
- 1x handle
- 1x cartridge bell
- 1x dressing ring
- 1x hand shower
- 1x hose
- 1x bracket
- 1x knob
- 1x sleeve