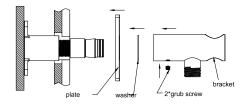

- 8. Apply thread sealant or teflon tap on outlet thread, tighten outlet onto outlet thread by wrench.
- 9.Install plate, washer, bracket onto body successively according to above picture.

# **Installation Instruction**

10.Install plate, handle successively according to above picture.

 ${\bf 11.} In stall \ plate, knob \ successively \ according \ to \ above \ picture.$ 

12. Connect bracket and hand shower with hose.