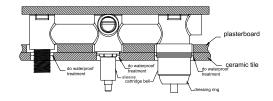

# **Installation Instruction**

- 1.Install ceramic tile after drilling a  $\phi 50$  hole and two  $\phi 30$  holes.
- 2. Take off water testing plug.

4. Take off gauge, self-tapping screw, washer and plastic sleeve successively.

3.Put gauge onto outlet successively as above picture. Cut off remaining thread against to the cut off gauge.

- 5.Install cartridge bell and sleeve according to above picture.
- 6.Do waterproof treatment for gap of ceramic tile and cartridge bell and sleeve.
- $7. Screw\ dressing\ ring\ onto\ body.$