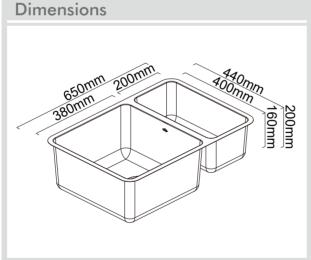

## Model Code: NL180T13

| MATERIAL        |
|-----------------|
| SUS<br>304      |
| Stainless Steel |

| INSTALLATION OPTIONS |             |  |
|----------------------|-------------|--|
| Undermount Inset     | Flush-mount |  |