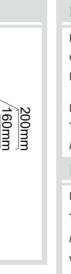

## Model Code: NL180T13

| MATERIAL        |
|-----------------|
| SUS<br>304      |
| Stainless Steel |

| INSTALLATION OPTIONS |             |  |
|----------------------|-------------|--|
| Undermount Inset     | Flush-mount |  |