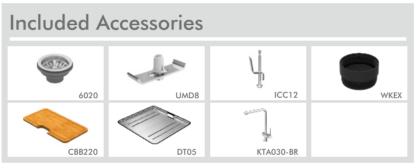

## Model Code: NL180T13















| MATERIAL        |
|-----------------|
| SUS<br>304      |
| Stainless Steel |

| INSTALLATION OPTIONS |             |  |
|----------------------|-------------|--|
| Undermount Inset     | Flush-mount |  |



Abey are Australia's leaders in sinkware, designing and manufacturing to the world's highest quality specifications as well as sourcing and bringing you Europe's very best, leading edge designs – practical, affordable, inspirational, stylish, timeless or cutting edge. When you buy an Abey stainless steel sink you receive the highest quality and a 25 year warranty. Abey and the manufacturer are continually seeking ways to improve the design specifications, aesthetic and production techniques of the products. As a result, alterations to the specifications and dimensions o