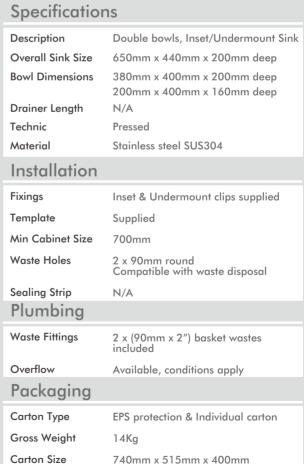

## Model Code: NL180T13

| MATERIAL        |
|-----------------|
| SUS<br>304      |
| Stainless Steel |

| INSTALLATION OPTIONS |             |  |
|----------------------|-------------|--|
| Undermount Inset     | Flush-mount |  |