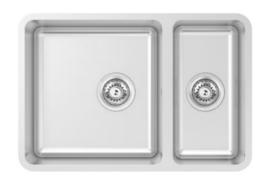

## Model Code: NL180T13

| MATERIAL        |
|-----------------|
| SUS<br>304      |
| Stainless Steel |

| INSTALLATION OPTIONS |             |  |
|----------------------|-------------|--|
| Undermount Inset     | Flush-mount |  |