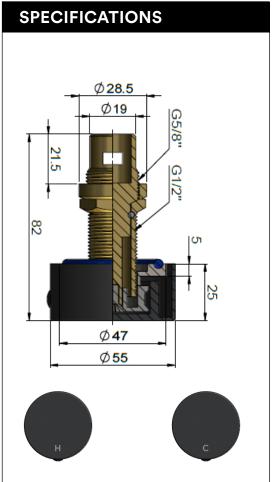

## **FEATURES**

- 10 Year warranty
- Flow rate 20 L p/m
- European ceramic cartridge
- Solid brass construction
- Box Weight 0.8 kg