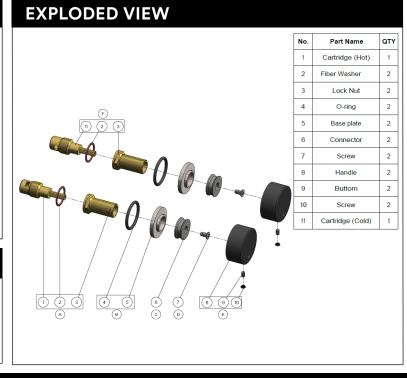

# melr.



## **FEATURES**

- 10 Year warranty
- Flow rate 20 L p/m
- European ceramic cartridge
- Solid brass construction
- Box Weight 0.8 kg

#### **CARE**

- Do not install tapware using any form of acetone silicones.
- Do not apply physical items (such as tools)directlytoproduct.
- Never use house-hold or commercial detergents, citrus based cleaners, or abrasive cleaners.
- Clean using a mild washing soap solution rinsed, and dry with a soft cloth.
- Check for any product defects before installation.
- Refer to the installation manual for correct installation.





## **FLOW RATE GRAPH**



# **CREDENTIALS**

• WaterMark AS/NZS 3718:2005