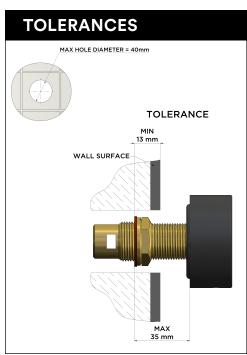

# melr.



## **FEATURES**

- 10 Year warranty
- Flow rate 20 L p/m
- European ceramic cartridge
- Solid brass construction
- Box Weight 0.8 kg

#### **CARE**

- Do not install tapware using any form of acetone silicones.
- Do not apply physical items (such as tools)directlytoproduct.
- Never use house-hold or commercial detergents, citrus based cleaners, or abrasive cleaners.
- Clean using a mild washing soap solution rinsed, and dry with a soft cloth.
- Check for any product defects before installation.
- Refer to the installation manual for correct installation.





## **FLOW RATE GRAPH**



# **CREDENTIALS**

• WaterMark AS/NZS 3718:2005