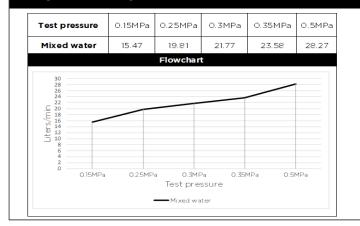

# melr.



## **FEATURES**

- 10 Year warranty
- Flow rate 20 L p/m
- European ceramic cartridge
- Solid brass construction
- Box Weight 0.8 kg

#### **CARE**

- Do not install tapware using any form of acetone silicones.
- Do not apply physical items (such as tools)directlytoproduct.
- Never use house-hold or commercial detergents, citrus based cleaners, or abrasive cleaners.
- Clean using a mild washing soap solution rinsed, and dry with a soft cloth.
- Check for any product defects before installation.
- Refer to the installation manual for correct installation.





## **FLOW RATE GRAPH**



# **CREDENTIALS**

• WaterMark AS/NZS 3718:2005