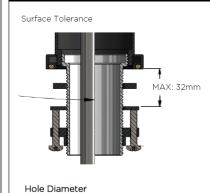

## MB04-R3 BASIN MIXER

# meir.

#### FEATURES

- 10 Year Warranty
- Flow rate 8L p/m
- European ceramic cartridge
- Solid brass construction
- Box weight **2** KG

#### CARE

- Do not install tapware using any form of acetone silicones.
- Do not apply physical items (such as tools)directlytoproduct.
- Never use house-hold or commercial detergents, citrus based cleaners, or abrasive cleaners.
- Clean using a mild washing soap solution rinsed, and dry with a soft cloth.
- Check for any product defects before installation.
- Refer to the installation manual for correct installation.

## FLOW RATE GRAPH



#### CREDENTIALS

- WaterMark AS/NZS 3718:2005
- 4-star WELS rated

#### SPECIFICATIONS



### EXPLODED VIEW



## TOLERANCES



MIN: 34mm MAX: 42mm