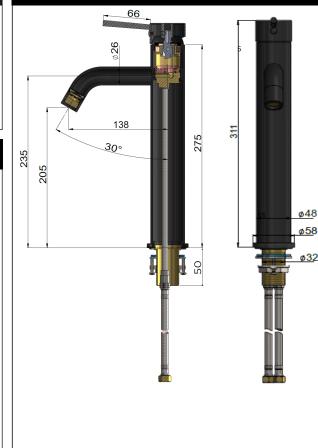

## MB04-R3 BASIN MIXER

# meir.

#### FEATURES

- 10 Year Warranty
- Flow rate 8L p/m
- European ceramic cartridge
- Solid brass construction
- Box weight **2** KG

#### CARE

- Do not install tapware using any form of acetone silicones.
- Do not apply physical items (such as tools)directlytoproduct.
- Never use house-hold or commercial detergents, citrus based cleaners, or abrasive cleaners.
- Clean using a mild washing soap solution rinsed, and dry with a soft cloth.
- Check for any product defects before installation.
- Refer to the installation manual for correct installation.

## FLOW RATE GRAPH



#### CREDENTIALS

- WaterMark AS/NZS 3718:2005
- 4-star WELS rated

#### SPECIFICATIONS



### EXPLODED VIEW



## TOLERANCES



MIN: 34mm MAX: 42mm