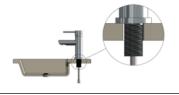

## MB04-R3 BASIN MIXER

# meir.

#### FEATURES

- 10 Year Warranty
- Flow rate 8L p/m
- European ceramic cartridge
- Solid brass construction
- Box weight **2** KG

#### CARE

- Do not install tapware using any form of acetone silicones.
- Do not apply physical items (such as tools)directlytoproduct.
- Never use house-hold or commercial detergents, citrus based cleaners, or abrasive cleaners.
- Clean using a mild washing soap solution rinsed, and dry with a soft cloth.
- Check for any product defects before installation.
- Refer to the installation manual for correct installation.

## FLOW RATE GRAPH



#### CREDENTIALS

- WaterMark AS/NZS 3718:2005
- 4-star WELS rated

#### SPECIFICATIONS



### EXPLODED VIEW



## TOLERANCES



MIN: 34mm MAX: 42mm