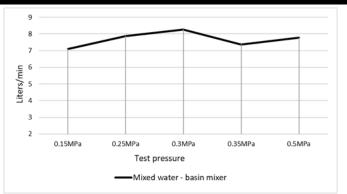

## MB04-R3 BASIN MIXER

# meir.

#### FEATURES

- 10 Year Warranty
- Flow rate 8L p/m
- European ceramic cartridge
- Solid brass construction
- Box weight **2** KG

#### CARE

- Do not install tapware using any form of acetone silicones.
- Do not apply physical items (such as tools)directlytoproduct.
- Never use house-hold or commercial detergents, citrus based cleaners, or abrasive cleaners.
- Clean using a mild washing soap solution rinsed, and dry with a soft cloth.
- Check for any product defects before installation.
- Refer to the installation manual for correct installation.

## FLOW RATE GRAPH



#### CREDENTIALS

- WaterMark AS/NZS 3718:2005
- 4-star WELS rated

#### SPECIFICATIONS



### EXPLODED VIEW



## TOLERANCES



MIN: 34mm MAX: 42mm