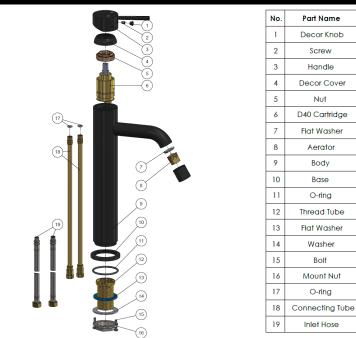

## MB04-R3 BASIN MIXER

# meir.

#### FEATURES

- 10 Year Warranty
- Flow rate 8L p/m
- European ceramic cartridge
- Solid brass construction
- Box weight **2** KG

#### CARE

- Do not install tapware using any form of acetone silicones.
- Do not apply physical items (such as tools)directlytoproduct.
- Never use house-hold or commercial detergents, citrus based cleaners, or abrasive cleaners.
- Clean using a mild washing soap solution rinsed, and dry with a soft cloth.
- Check for any product defects before installation.
- Refer to the installation manual for correct installation.

## FLOW RATE GRAPH



#### CREDENTIALS

- WaterMark AS/NZS 3718:2005
- 4-star WELS rated

#### SPECIFICATIONS



### EXPLODED VIEW



## TOLERANCES



MIN: 34mm MAX: 42mm