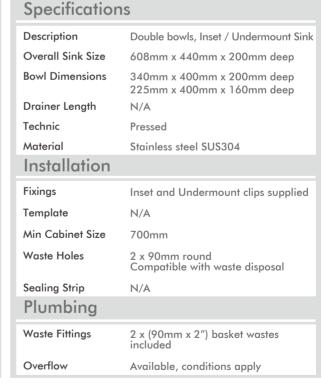

## Lucia 190 Sink & Tap Pack

Model Code: LUA190T14

Abey are Australia's leaders in sinkware, designing and manufacturing to the world's highest quality specifications as well as sourcing and bringing you Europe's very best, leading edge designs – practical, affordable, inspirational, stylish, timeless or cutting edge. When you buy an Abey stainless steel sink you receive the highest quality and a 25 year warranty. Abey and the manufacturer are continually seeking ways to improve the design specifications, aesthetic and production techniques of the products. As a result, alterations to the specifications and dimensions of the products and designs occur continually.