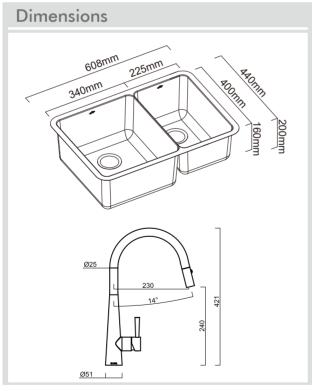

## Lucia 190 Sink & Tap Pack

Model Code: LUA190T14

Abey are Australia's leaders in sinkware, designing and manufacturing to the world's highest quality specifications as well as sourcing and bringing you Europe's very best, leading edge designs – practical, affordable, inspirational, stylish, timeless or cutting edge. When you buy an Abey stainless steel sink you receive the highest quality and a 25 year warranty. Abey and the manufacturer are continually seeking ways to improve the design specifications, aesthetic and production techniques of the products. As a result, alterations to the specifications and dimensions of the products and designs occur continually.