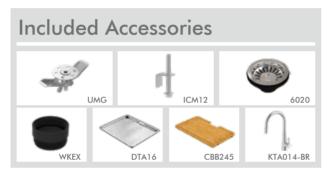

## Lucia 190 Sink & Tap Pack

Model Code: LUA190T14

Abey are Australia's leaders in sinkware, designing and manufacturing to the world's highest quality specifications as well as sourcing and bringing you Europe's very best, leading edge designs – practical, affordable, inspirational, stylish, timeless or cutting edge. When you buy an Abey stainless steel sink you receive the highest quality and a 25 year warranty. Abey and the manufacturer are continually seeking ways to improve the design specifications, aesthetic and production techniques of the products. As a result, alterations to the specifications and dimensions of the products and designs occur continually.