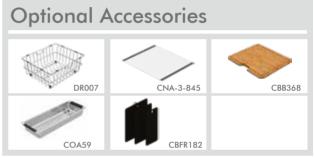

## Lucia 190 Sink & Tap Pack

Model Code: LUA190T14

Abey are Australia's leaders in sinkware, designing and manufacturing to the world's highest quality specifications as well as sourcing and bringing you Europe's very best, leading edge designs – practical, affordable, inspirational, stylish, timeless or cutting edge. When you buy an Abey stainless steel sink you receive the highest quality and a 25 year warranty. Abey and the manufacturer are continually seeking ways to improve the design specifications, aesthetic and production techniques of the products. As a result, alterations to the specifications and dimensions of the products and designs occur continually.