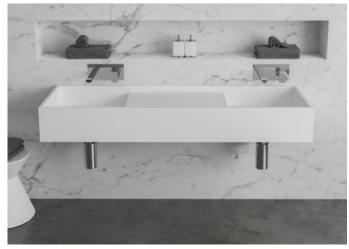

## CDesign 1330 Double Basin

The CDesign 1330 double wall hung basin is a distinct, contemporary and functional design. The double bowl provides you with flexibility which will suit all bathroom types from residential to commercial projects. Manufactured from solid surface it has a smooth matt finish that is exceptionally hard wearing, durable and is also available with Softskin options.

The CDesign 1330 double can be wall mounted or installed with cabinetry. For ultimate flexibility it can be supplied with or without tap holes and is supplied with polished chrome pop up plug and wastes and wall basin fixing bolts.