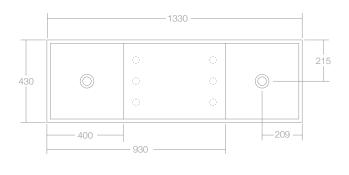

## **Dimensions**

Width: 1330mm Depth: 430mm Height: 173mm

## **Features**

Designer: Omvivo with Carr Design Group

Colour: White

Material: Solid surface

Softskin Available: Yes. Charcoal & Tapestry beige

Finish: Matt
Overflow: Yes
Tap Holes: 0, 2 or 6
Waste Size: 32mm
Waste Supplied: Yes