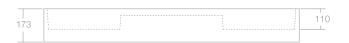

## CDesign 1330 Double Basin



The CDesign 1330 double wall hung basin is a distinct, contemporary and functional design. The double bowl provides you with flexibility which will suit all bathroom types from residential to commercial projects. Manufactured from solid surface it has a smooth matt finish that is exceptionally hard wearing, durable and is also available with Softskin options.

The CDesign 1330 double can be wall mounted or installed with cabinetry. For ultimate flexibility it can be supplied with or without tap holes and is supplied with polished chrome pop up plug and wastes and wall basin fixing bolts.







## **Dimensions**

Width: 1330mm Depth: 430mm Height: 173mm

## **Features**

Designer: Omvivo with Carr Design Group

Colour: White

Material: Solid surface

Softskin Available: Yes. Charcoal & Tapestry beige

Finish: Matt
Overflow: Yes
Tap Holes: 0, 2 or 6
Waste Size: 32mm
Waste Supplied: Yes

## Cleaning

Solid surface:

Spills should be cleaned up promptly. Clean with a mild detergent or soapy water and soft cloth. For more stubborn marks use a diluted very mild abrasive cleaner with a soft cloth in light circular motions over the entire surface. Finish by cleaning off detergents with a soft wet cloth and towel dry. Avoid bleach and highly acidic products on your basin.