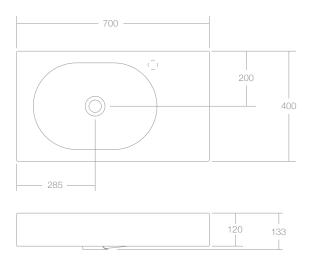

## **Dimensions**

Width: 700mm Depth: 400mm Height: 133mm

## **Features**

Designer: Omvivo with Hecker Guthrie

Colour: White

Material: Solid Surface

Softskin Available: No Finish: Matt Overflow: Yes

Tap Holes: 0 or 1 (right hand tap hole)

Waste Size: 32mm Waste Supplied: Yes