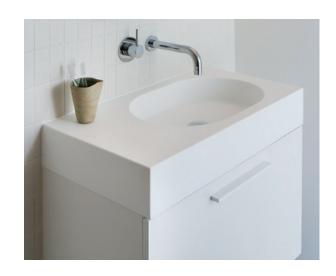

The Arki 700 wall basin has sleek, minimal lines featuring a contemporary capsule-shaped bowl which makes an impact statement in niche spaces. Manufactured from solid surface it has a smooth matt finish that is durable and easy to maintain, ideal for residential and commercial applications.

Arki 700 offset basin features a left or right hand bowl and can be wall mounted or installed on furniture. It can be ordered with or without a tap hole and is supplied with a polished chrome pop up plug and waste and wall basin fixing bolts.