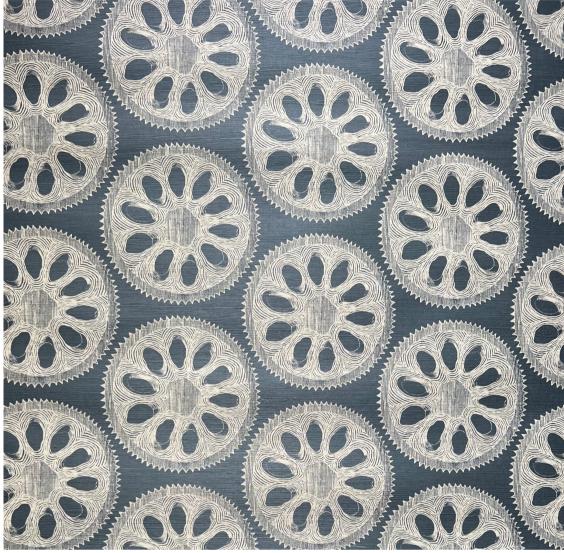

# Wheel of Fortune

### In Slater Kinney

**DETAILS** 

| Printed on grasscloth                |
|--------------------------------------|
| Width: Trims to 33" wide             |
| Vertical Repeat: 20"                 |
| Match: Straight                      |
| Sold by: Linear yard, 5 yard minimum |
| Made to order in CA                  |