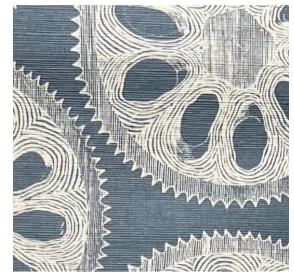

# Wheel of Fortune

### In Slater Kinney

**DETAILS** 

| Printed on grasscloth                |
|--------------------------------------|
| Width: Trims to 33" wide             |
| Vertical Repeat: 20"                 |
| Match: Straight                      |
| Sold by: Linear yard, 5 yard minimum |
| Made to order in CA                  |