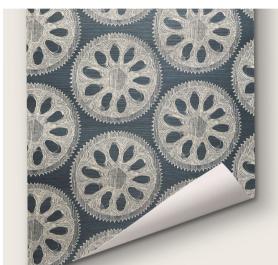

# Wheel of Fortune

### In Slater Kinney

**DETAILS** 

| Printed on grasscloth                |
|--------------------------------------|
| Width: Trims to 33" wide             |
| Vertical Repeat: 20"                 |
| Match: Straight                      |
| Sold by: Linear yard, 5 yard minimum |
| Made to order in CA                  |