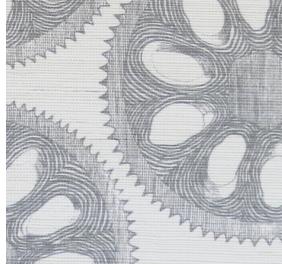

# Wheel of Fortune

### In Port Madison

| DE | ΤΔΙ | LS |
|----|-----|----|
|    |     |    |

Printed on grasscloth

Width: Trims to 33" wide

Vertical Repeat: 20"

Match: Straight

Sold by: Linear yard, 5 yard minimum

Made to order in CA