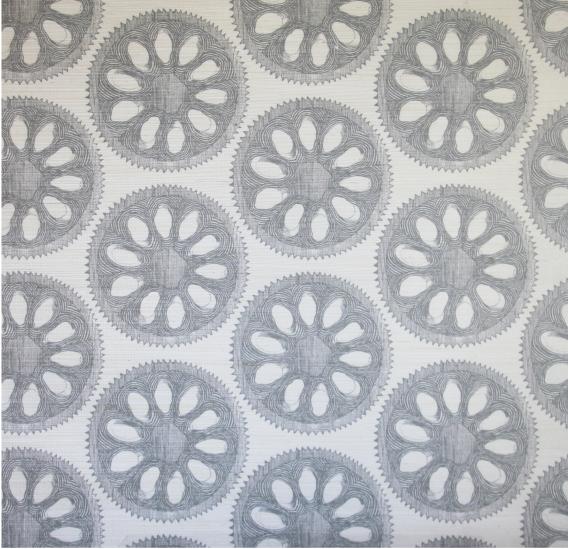

# Wheel of Fortune

### In Port Madison

| DE | ΤΔΙ | LS |
|----|-----|----|
|    |     |    |

Printed on grasscloth

Width: Trims to 33" wide

Vertical Repeat: 20"

Match: Straight

Sold by: Linear yard, 5 yard minimum

Made to order in CA