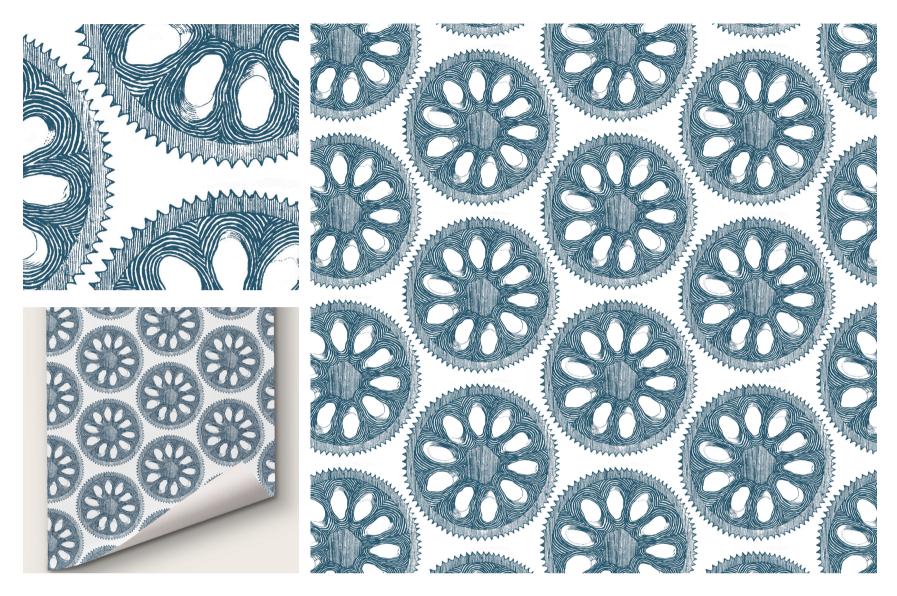

## Wheel of Fortune In Deep End

## DETAILS

Printed on coated paper

Width: Trims to 35" wide

Vertical Repeat: 21"

Match: Straight

Sold by: Linear yard, 5 yard minimum

Made to order in CA

Fire Rating: Class A, ASTM-E84