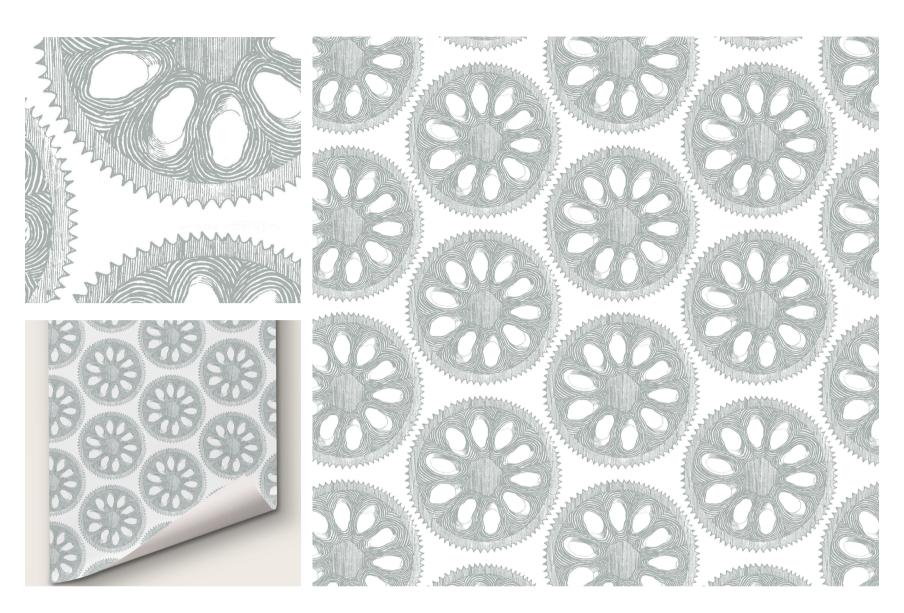

# Wheel of Fortune

### In Concrete Jungle

| DETAILS                                                     |
|-------------------------------------------------------------|
| Printed on coated paper                                     |
| Width: Trims to 35" wide                                    |
| Vertical Repeat: 21"                                        |
| Match: Straight                                             |
| Sold by: Linear yard, 5 yard minimum                        |
| Made to order in CA                                         |
| Fire Rating: Class A, ASTM-E84                              |
| Delivered untrimmed, professional installation recommended  |
| Care: Gently clean with a slightly damp cloth and mild soap |

#### NOTES:

Custom colors available. Alternative substrates are offered for hospitality and contract projects.

Visit our website to see more details and browse our entire collection.

abnormalsanonymous.com info@abnormalsanonymous.com 206.717.4999