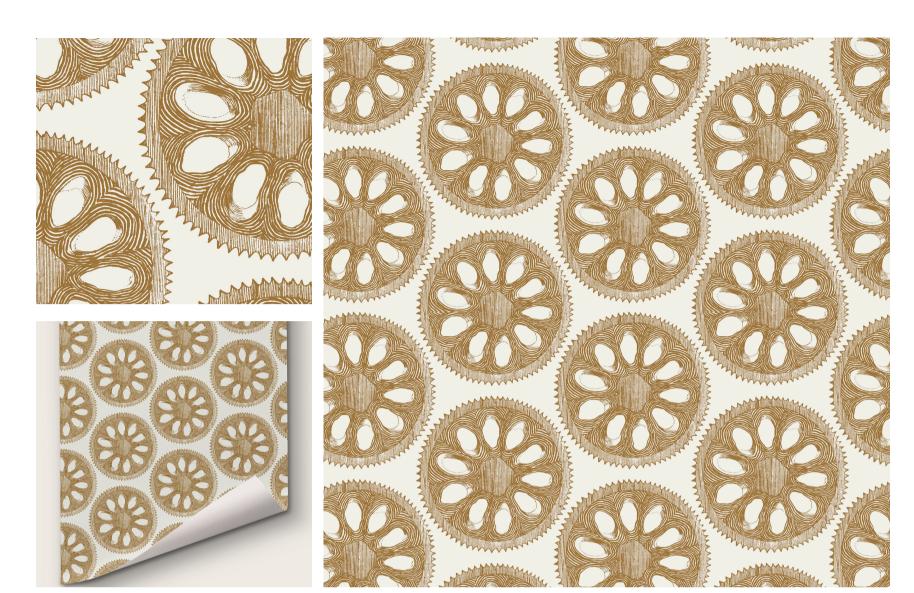

# Wheel of Fortune

### In Against The Grain

| DETAILS                                                     |
|-------------------------------------------------------------|
| Printed on coated paper                                     |
| Width: Trims to 35" wide                                    |
| Vertical Repeat: 21"                                        |
| Match: Straight                                             |
| Sold by: Linear yard, 5 yard minimum                        |
| Made to order in CA                                         |
| Fire Rating: Class A, ASTM-E84                              |
| Delivered untrimmed, professional installation recommended  |
| Care: Gently clean with a slightly damp cloth and mild soap |