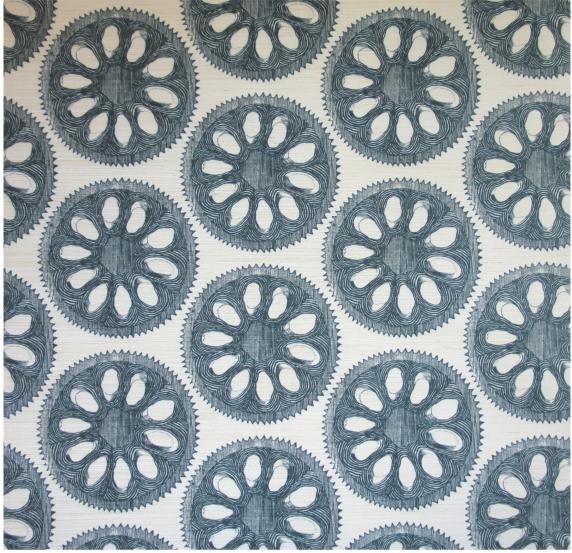

## Wheel of Fortune

In 10,000 Leagues

| DE. | ΓΔΙ | LS |
|-----|-----|----|
|-----|-----|----|

Printed on grasscloth

Width: Trims to 33" wide

Vertical Repeat: 20"

Match: Straight

Sold by: Linear yard, 5 yard minimum