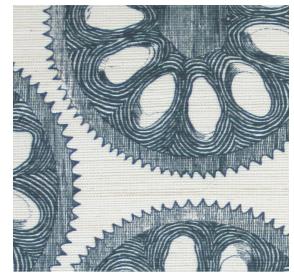

## Wheel of Fortune

In 10,000 Leagues

| DE. | ΓΔΙ | LS |
|-----|-----|----|
|-----|-----|----|

Printed on grasscloth

Width: Trims to 33" wide

Vertical Repeat: 20"

Match: Straight

Sold by: Linear yard, 5 yard minimum