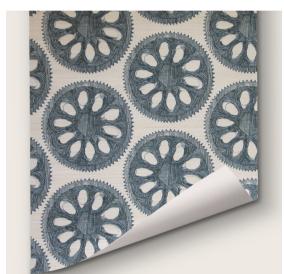

## Wheel of Fortune

In 10,000 Leagues

| DE. | ΓΔΙ | LS |
|-----|-----|----|
|-----|-----|----|

Printed on grasscloth

Width: Trims to 33" wide

Vertical Repeat: 20"

Match: Straight

Sold by: Linear yard, 5 yard minimum