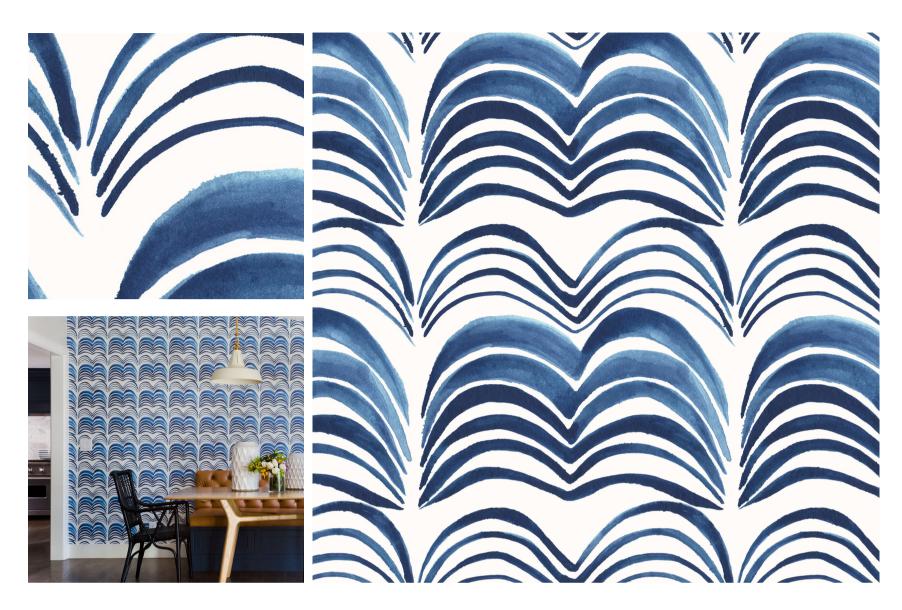

## a b n o r m a l s n o n y m o u s

**WALLPAPER** 

## Wavelength

In The Seven Seas

## **DETAILS**

Printed on clay coated paper

Width: Trims to 47" wide

Vertical Repeat: 21"

Match: Straight

Sold by: Linear yard, 5 yard minimum

Made to order in CT

Fire Rating: Class A, ASTM-E84